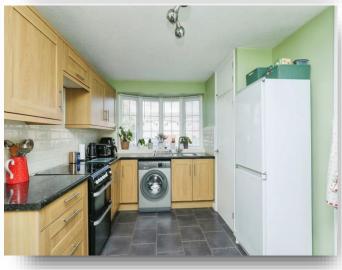

#### Kitchen

15' 1" x 9' 7" ( 4.60m x 2.92m )

A range of wall and base units with complementary rolled edge work surfaces over, inset 1 1/2 stainless steel sink with mixer tap, tiled splashbacks, space for gas cooker, space for free standing fridge freezer, built-in storage cupboards, tiled flooring, radiator and double glazed bay window to front aspect.