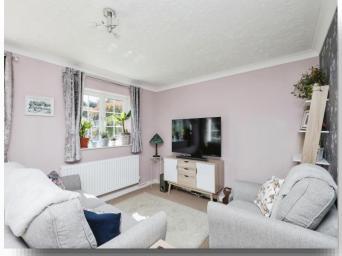

## Lounge/Diner

15' 8" x 11' 2" ( 4.78m x 3.40m )

With fitted carpet flooring, radiator, double glazed window to rear aspect and double glazed patio door opening to the rear garden.