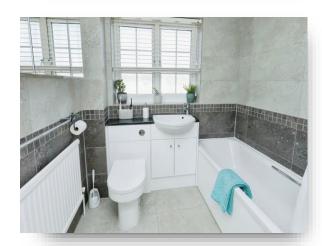

### **Family Bathroom**

Three piece suite comprising low level w.c, hand wash vanity unit, panelled bath with shower over, tiled walls, tiled flooring, radiator and double glazed obscure glass window to front aspect.