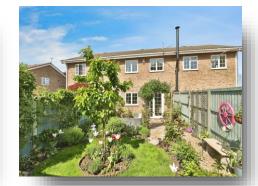

### **Outside**

The front of the property is well-maintained, featuring slate beds, decorative flower beds and paved pathway leading to the main entrance.

Stepping out to the enclosed rear there is a raised, attractive garden offering the perfect space for outside entertaining and relaxing in the spring and summer evenings with friends and family. Laid to patio, shingle and well-tended lawn, the garden is well-stocked with numerous plant beds and enjoys a wood effect storage shed. Gate access leads out to the garage.