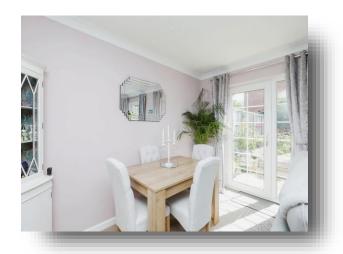

## Lounge/Diner

15' 8" x 11' 2" ( 4.78m x 3.40m )

With fitted carpet flooring, radiator, double glazed window to rear aspect and double glazed patio door opening to the rear garden.