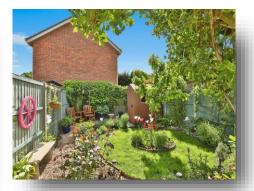

### **Outside**

The front of the property is well-maintained, featuring slate beds, decorative flower beds and paved pathway leading to the main entrance.

Stepping out to the enclosed rear there is a raised, attractive garden offering the perfect space for outside entertaining and relaxing in the spring and summer evenings with friends and family. Laid to patio, shingle and well-tended lawn, the garden is well-stocked with numerous plant beds and enjoys a wood effect storage shed. Gate access leads out to the garage.