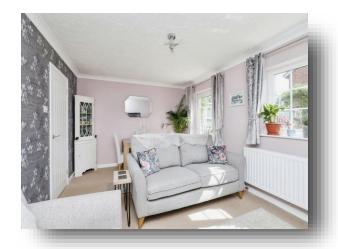

## Lounge/Diner

15' 8" x 11' 2" ( 4.78m x 3.40m )

With fitted carpet flooring, radiator, double glazed window to rear aspect and double glazed patio door opening to the rear garden.