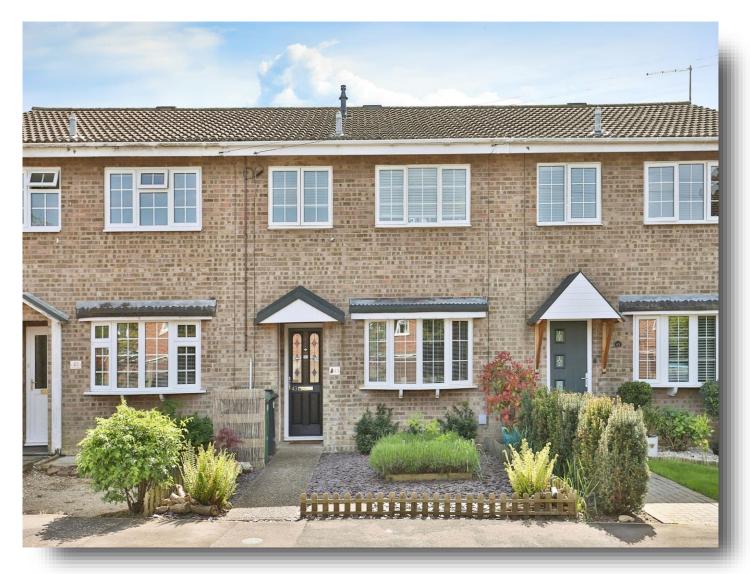

# **Hillcrest Avenue, Dereham**

A modern 3 bedroom mid-terraced house, presented in excellent decorative order throughout and located within a well-established development in Toftwood. This property is ideal for first time buyers and boasts a fitted kitchen, lounge/diner, attractive rear garden & en bloc garage!

### Description

We are delighted to present to the market this immaculate 3 bedroom mid-terraced house, located within a popular development in Toftwood, offering easy access to local amenities, the recreation ground and bus routes.

In brief, the internal ground floor accommodation comprises; entrance hall, bay-fronted fitted kitchen and welcoming lounge/diner overlooking the attractive rear garden. This is complemented on the first floor by three great sized bedrooms and the bathroom. Coupled with the accommodation, the property further benefits from gas fired central heating and double glazed windows throughout. Outside, there is a well-stocked garden which creates the perfect outdoor haven for enjoying the fresh air, together with an en bloc garage situated behind the property.

### **Outside**

The front of the property is well-maintained, featuring slate beds, decorative flower beds and paved pathway leading to the main entrance.

Stepping out to the enclosed rear there is a raised, attractive garden offering the perfect space for outside entertaining and relaxing in the spring and summer evenings with friends and family. Laid to patio, shingle and well-tended lawn, the garden is well-stocked with numerous plant beds and enjoys a wood effect storage shed. Gate access leads out to the garage.