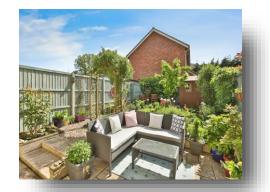

### **Outside**

The front of the property is well-maintained, featuring slate beds, decorative flower beds and paved pathway leading to the main entrance.

Stepping out to the enclosed rear there is a raised, attractive garden offering the perfect space for outside entertaining and relaxing in the spring and summer evenings with friends and family. Laid to patio, shingle and well-tended lawn, the garden is well-stocked with numerous plant beds and enjoys a wood effect storage shed. Gate access leads out to the garage.