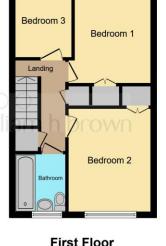

### **First Floor Landing**

With fitted carpet flooring, airing cupboard, built-in storage cupboard and doors opening to all bedrooms and bathroom.

#### **Bedroom One**

12' 1" x 9' 8" ( 3.68m x 2.95m )

With fitted carpet flooring, built-in wardrobes, radiator and double glazed window to front aspect.

#### **Bedroom Two**

11' 6" x 9' 6" ( 3.51m x 2.90m )

With fitted carpet flooring, built-in wardrobes, radiator and double glazed window to rear aspect.

### **Bedroom Three**

8' 8" x 6' 6" ( 2.64m x 1.98m )

With fitted carpet flooring, radiator and double glazed window to rear aspect.

### **Family Bathroom**

Three piece suite comprising low level w.c, hand wash vanity unit, panelled bath with shower over, tiled walls, tiled flooring, radiator and double glazed obscure glass window to front aspect.

Tenure: Freehold EPC Rating: D

Garage

This floor plan is for illustrative purposes only. It is not drawn to scale. Any measurements, floor areas (including any total floor area), openings and orientation are approximate. No details are guaranteed, they cannot be relied upon for any purpose and they do not form part of any agreement. No liability is taken for any error, omission or misstatement. A party