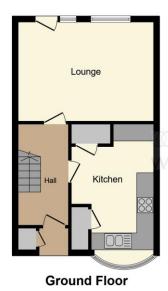

In brief, the internal ground floor accommodation comprises; entrance hall, bay-fronted fitted kitchen and welcoming lounge/diner overlooking the attractive rear garden. This is complemented on the first floor by three great sized bedrooms and the bathroom. Coupled with the accommodation, the property further benefits from gas fired central heating and double glazed windows throughout. Outside, there is a well-stocked garden which creates the perfect outdoor haven for enjoying the fresh air, together with an en bloc garage situated behind the property.

#### **Entrance Hall**

With fitted carpet flooring, stairs rising to first floor landing, radiator, door opening to lounge and further door opening to;

#### Kitchen

15' 1" x 9' 7" ( 4.60m x 2.92m )

A range of wall and base units with complementary rolled edge work surfaces over, inset 1 1/2 stainless steel sink with mixer tap, tiled splashbacks, space for gas cooker, space for free standing fridge freezer, built-in storage cupboards, tiled flooring, radiator and double glazed bay window to front aspect.

## Lounge/Diner

15' 8" x 11' 2" ( 4.78m x 3.40m )

With fitted carpet flooring, radiator, double glazed window to rear aspect and double glazed patio door opening to the rear garden.

Tenure: Freehold EPC Rating: D

Garage

This floor plan is for illustrative purposes only. It is not drawn to scale. Any measurements, floor areas (including any total floor area), openings and orientation are approximate. No details are guaranteed, they cannot be relied upon for any purpose and they do not form part of any agreement. No liability is taken for any error, omission or misstatement. A party