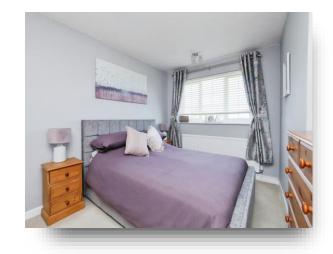

#### **Bedroom One**

12' 1" x 9' 8" ( 3.68m x 2.95m )

With fitted carpet flooring, built-in wardrobes, radiator and double glazed window to front aspect.