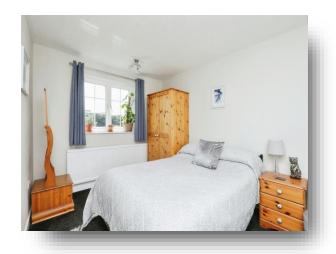

#### **Bedroom Two**

11' 6" x 9' 6" ( 3.51m x 2.90m )

With fitted carpet flooring, built-in wardrobes, radiator and double glazed window to rear aspect.