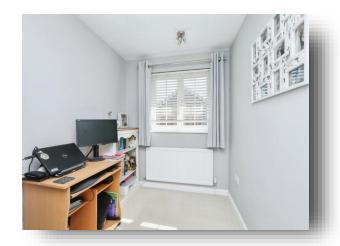

### **Bedroom Three**

8' 8" x 6' 6" ( 2.64m x 1.98m )

With fitted carpet flooring, radiator and double glazed window to rear aspect.