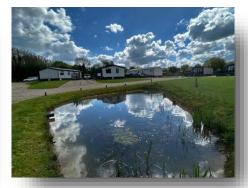

Yaxham Waters Holiday Park has three well-stocked fishing lakes for the exclusive use of the holiday guests. You can also enjoy views of the Mid Norfolk Railway line which runs along the back of the park.