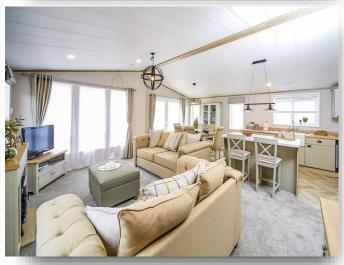

#### Lounge/Kitchen/Diner

21' 1" x 19' 2" ( 6.43m x 5.84m )

# Yaxham Waters, Dereham Road, Yaxham, Dereham

- Immaculate 2 Bedroom Holiday Lodge, Built In 2022
- Stunning Views Over The Fishing Lake
- Open Plan Living With Fully Integrated Kitchen
- En Suite Facilities And Shower Room
- Wi-Fi In Lodges & Public Areas
- 11 Month Occupancy
- Designated Parking, CCTV & Site Warden
- Idyllic Location In The Heart Of Norfolk