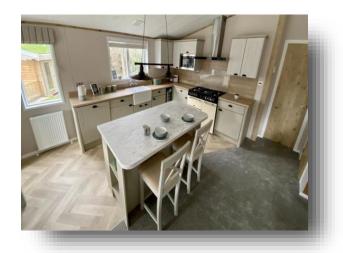

#### Lounge/Kitchen/Diner

21' 1" x 19' 2" ( 6.43m x 5.84m )

# Yaxham Waters, Dereham Road, Yaxham, Dereham

- Immaculate 2 Bedroom Holiday Lodge, Built In 2022
- Stunning Views Over The Fishing Lake
- Open Plan Living With Fully Integrated Kitchen
- En Suite Facilities And Shower Room
- Wi-Fi In Lodges & Public Areas
- 11 Month Occupancy
- Designated Parking, CCTV & Site Warden
- Idyllic Location In The Heart Of Norfolk