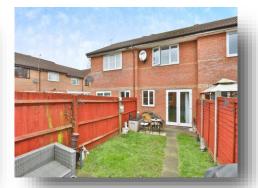

#### Outside

To the front of the property, there is a small lawned area with paved pathway access to the front entrance.

The enclosed rear garden is laid mainly to lawn with a paved patio seating area and gate access leading to the allocated parking.