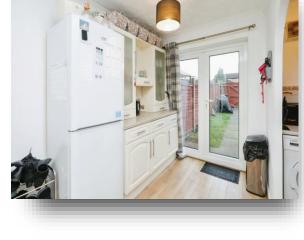

## **Dining Area**

A range of wall and base units with complementary rolled edge work surfaces over, space for fridge freezer, wood effect flooring, under stairs storage cupboard, electric heater, double glazed patio doors opening to the rear garden and archway opening to;

#### Kitchen

8' x 5' 4" ( 2.44m x 1.63m )

A range of wall and base units with complementary rolled edge work surfaces over, inset stainless steel sink and drainer with mixer tap above, tiled splashbacks, space for electric cooker, plumbing available for washing machine and tumble dryer, wood effect flooring and double glazed window to rear aspect.