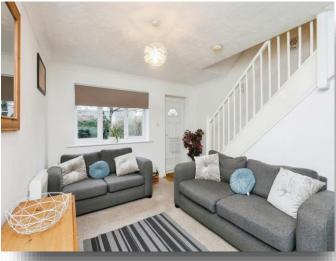

### Lounge

15' x 12' 3" ( 4.57m x 3.73m )

With fitted carpet flooring, stairs rising to first floor landing, electric heater, double glazed window to front aspect and open access to;

## **Dining Area**

A range of wall and base units with complementary rolled edge work surfaces over, space for fridge freezer, wood effect flooring, under stairs storage cupboard, electric heater, double glazed patio doors opening to the rear garden and archway opening to;