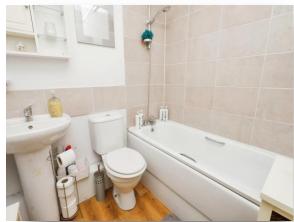

#### **Bathroom**

Three piece suite comprising low level w.c, pedestal hand wash basin, panelled bath with shower over, part tiled walls and wood effect flooring.