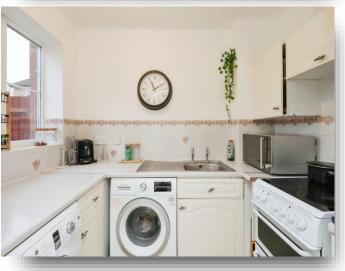

#### Kitchen

8' x 5' 4" ( 2.44m x 1.63m )

A range of wall and base units with complementary rolled edge work surfaces over, inset stainless steel sink and drainer with mixer tap above, tiled splashbacks, space for electric cooker, plumbing available for washing machine and tumble dryer, wood effect flooring and double glazed window to rear aspect.