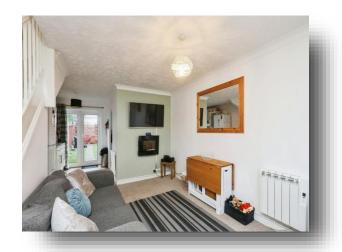

### Lounge

15' x 12' 3" ( 4.57m x 3.73m )

With fitted carpet flooring, stairs rising to first floor landing, electric heater, double glazed window to front aspect and open access to;

## **Dining Area**

A range of wall and base units with complementary rolled edge work surfaces over, space for fridge freezer, wood effect flooring, under stairs storage cupboard, electric heater, double glazed patio doors opening to the rear garden and archway opening to;