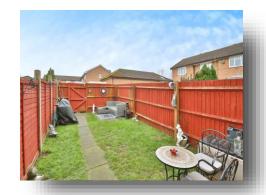

#### Outside

To the front of the property, there is a small lawned area with paved pathway access to the front entrance.

The enclosed rear garden is laid mainly to lawn with a paved patio seating area and gate access leading to the allocated parking.