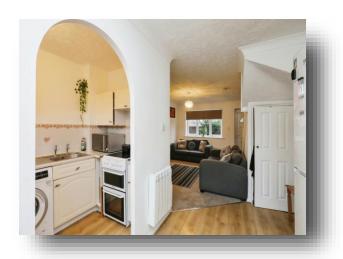

### Lounge

15' x 12' 3" ( 4.57m x 3.73m )

With fitted carpet flooring, stairs rising to first floor landing, electric heater, double glazed window to front aspect and open access to;

## **Dining Area**

A range of wall and base units with complementary rolled edge work surfaces over, space for fridge freezer, wood effect flooring, under stairs storage cupboard, electric heater, double glazed patio doors opening to the rear garden and archway opening to;

#### Kitchen

8' x 5' 4" ( 2.44m x 1.63m )

A range of wall and base units with complementary rolled edge work surfaces over, inset stainless steel sink and drainer with mixer tap above, tiled splashbacks, space for electric cooker, plumbing available for washing machine and tumble dryer, wood effect flooring and double glazed window to rear aspect.