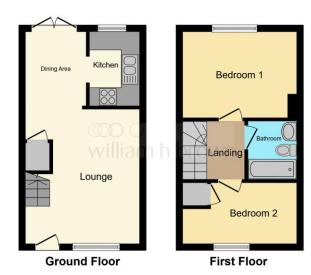

In brief, the internal ground floor accommodation comprises; welcoming lounge, dining area and fitted kitchen. This is complemented on the first floor by two good sized bedrooms and the bathroom. Coupled with the accommodation, the property further benefits from electric central heating and double glazed windows. Outside, there is an allocated parking space, together with an enclosed rear garden.

### Lounge

15' x 12' 3" ( 4.57m x 3.73m )

With fitted carpet flooring, stairs rising to first floor landing, electric heater, double glazed window to front aspect and open access to;

## **Dining Area**

A range of wall and base units with complementary rolled edge work surfaces over, space for fridge freezer, wood effect flooring, under stairs storage cupboard, electric heater, double glazed patio doors opening to the rear garden and archway opening to;

#### Kitchen

8' x 5' 4" ( 2.44m x 1.63m )

A range of wall and base units with complementary rolled edge work surfaces over, inset stainless steel sink and drainer with mixer tap above, tiled splashbacks, space for electric cooker, plumbing available for washing machine and tumble dryer, wood effect flooring and double glazed window to rear aspect.

## **First Floor Landing**

With fitted carpet flooring, loft access and doors opening to both bedrooms and the bathroom.

#### **Bedroom One**

12' 4" x 9' 3" ( 3.76m x 2.82m )

With fitted carpet flooring, electric heater and double glazed window to rear aspect.

#### **Bedroom Two**

8' 9" x 7' (2.67m x 2.13m)

With fitted carpet flooring, built-in storage cupboard, electric heater and double glazed window to front aspect.

#### **Bathroom**

Three piece suite comprising low level w.c, pedestal hand wash basin, panelled bath with shower over, part tiled walls and wood effect flooring.

This floorplan is for illustrative purposes only and is not drawn to scale. Measurements, floor-areas, openings and orientations are approximate. They should not be relied upon for any purpose and do not form any part of an agreement. No liability is taken for any error or mis-statement. All parties must rely on their own inspections.