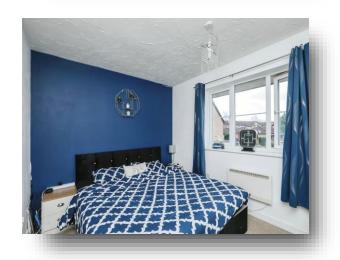

#### **Bedroom One**

12' 4" x 9' 3" ( 3.76m x 2.82m )

With fitted carpet flooring, electric heater and double glazed window to rear aspect.