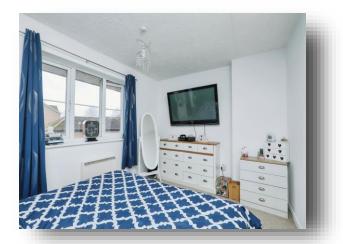

#### **Bedroom Two**

8' 9" x 7' (2.67m x 2.13m)

With fitted carpet flooring, built-in storage cupboard, electric heater and double glazed window to front aspect.