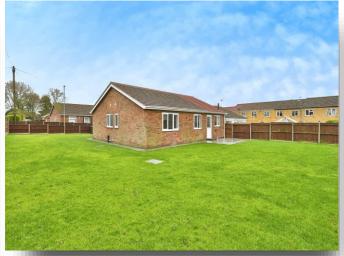

Coupled with the accommodation, the property further benefits from gas fired central heating and double glazed windows throughout. Externally, the property sits on a generous sized plot with well-manicured wrap-around gardens and an en bloc garage to the rear aspect.

#### **Outside**

The property sits on a generous sized plot and boasts well-tended wrap-around gardens. Together with a paved patio seating area, paved access to the main entrance and enclosed by timber fencing.

There is also an en bloc garage which can be found at the rear of the property.