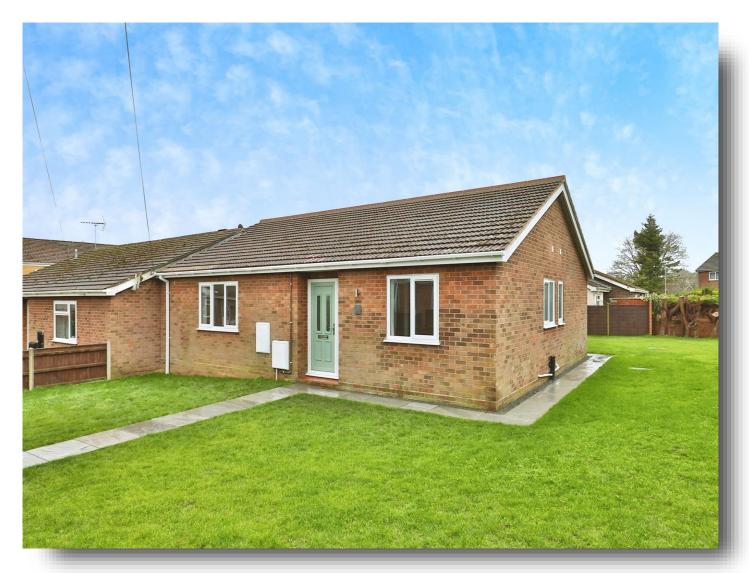

# **Kevin Walk, Dereham**

\*\*NO ONWARD CHAIN\*\* A recently renovated 3 bedroom semi-detached bungalow, offering contemporary style living and located within a quiet cul-de-sac. The fantastic property offers a modern fitted kitchen, 18' lounge, en suite facilities, generous wrap-around gardens & en bloc garage!

#### **Description**

We are delighted to present to the market this immaculate 3 bedroom semi-detached bungalow, offering a cul-de-sac position within Toftwood with local amenities and facilities close by. The property has been recently refurbished throughout and offers potential to extend (STPP).

Coupled with the accommodation, the property further benefits from gas fired central heating and double glazed windows throughout. Externally, the property sits on a generous sized plot with well-manicured wrap-around gardens and an en bloc garage to the rear aspect.

#### **Outside**

The property sits on a generous sized plot and boasts well-tended wrap-around gardens. Together with a paved patio seating area, paved access to the main entrance and enclosed by timber fencing.