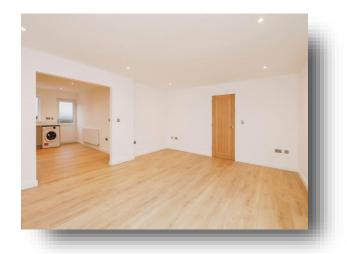

In brief, the internal accommodation comprises; bright and airy entrance hall, inviting 18' lounge, modern fitted kitchen with some integrated appliances, master bedroom with en suite shower room, two further good sized bedrooms and the impressive four piece family bathroom.

# Lounge

18' 7" x 14' 2" ( 5.66m x 4.32m )

With wood effect flooring, inset ceiling spotlights, radiator, double glazed window to front aspect and archway opening to;