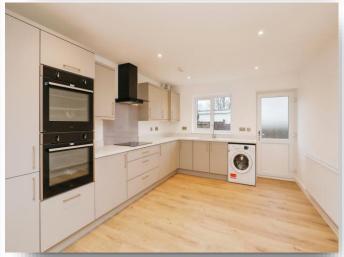

#### Kitchen

15' 3" x 11' 6" ( 4.65m x 3.51m )

A modern range of matching wall and base units with complementary rolled edge work surfaces over, inset 1 1/2 sink and drainer with mixer tap above, built-in eye-level double oven, inset electric hob with extractor hood over, integrated fridge freezer, plumbing available for washing machine, cupboard housing boiler, wood effect flooring, inset ceiling spotlights, radiator, double glazed window to rear aspect and double glazed door opening to the rear garden.