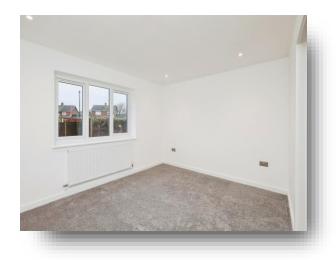

## **Bedroom Two**

10' 4" x 9' 5" ( 3.15m x 2.87m )

With fitted carpet flooring, inset ceiling spotlights, radiator and double glazed window to rear aspect.

### **Bedroom Three**

10' 1" x 8' ( 3.07m x 2.44m )

With fitted carpet flooring, inset ceiling spotlights, radiator and double glazed window to front aspect.