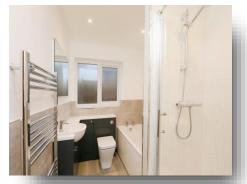

# Family Bathroom

Four piece suite comprising low level w.c, hand wash vanity unit, panelled bath, walk-in shower cubicle, part tiled walls, wood effect flooring, inset ceiling spotlights, heated towel rail and double glazed obscure glass window to side aspect.