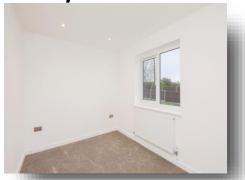

## **Bedroom Two**

10' 4" x 9' 5" ( 3.15m x 2.87m )

With fitted carpet flooring, inset ceiling spotlights, radiator and double glazed window to rear aspect.

### **Bedroom Three**

10' 1" x 8' ( 3.07m x 2.44m )

With fitted carpet flooring, inset ceiling spotlights, radiator and double glazed window to front aspect.