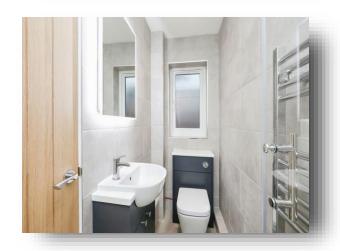

#### **En Suite**

Three piece suite comprising low level w.c, hand wash vanity unit, walk-in shower cubicle, tiled walls, wood effect flooring, inset ceiling spotlights, LED vanity mirror, heated towel rail and double glazed obscure glass window to side aspect.

# Family Bathroom

Four piece suite comprising low level w.c, hand wash vanity unit, panelled bath, walk-in shower cubicle, part tiled walls, wood effect flooring, inset ceiling spotlights, heated towel rail and double glazed obscure glass window to side aspect.