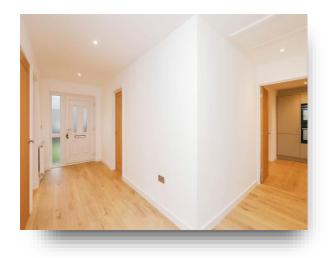

#### **Entrance Hall**

Double glazed entrance door to front aspect, wood effect flooring, inset ceiling spotlights, built-in storage cupboard, radiator and doors opening to all rooms.