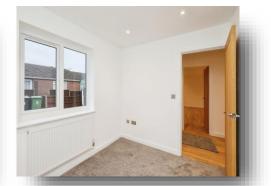

## **Bedroom Two**

10' 4" x 9' 5" ( 3.15m x 2.87m )

With fitted carpet flooring, inset ceiling spotlights, radiator and double glazed window to rear aspect.

### **Bedroom Three**

10' 1" x 8' ( 3.07m x 2.44m )

With fitted carpet flooring, inset ceiling spotlights, radiator and double glazed window to front aspect.