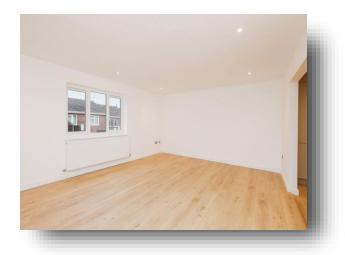

# Lounge

18' 7" x 14' 2" ( 5.66m x 4.32m )

With wood effect flooring, inset ceiling spotlights, radiator, double glazed window to front aspect and archway opening to;