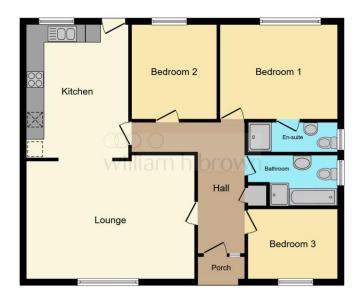

In brief, the internal accommodation comprises; bright and airy entrance hall, inviting 18' lounge, modern fitted kitchen with some integrated appliances, master bedroom with en suite shower room, two further good sized bedrooms and the impressive four piece family bathroom.

Tenure: Freehold EPC Rating: C

offers in excess of

This floorplan is for illustrative purposes only and is not drawn to scale. Measurements, floor-areas, openings and orientations are approximate. They should not be relied upon for any purpose and do not form any part of an agreement. No liability is taken for any error or mis-statement. All parties must rely on their own inspections.