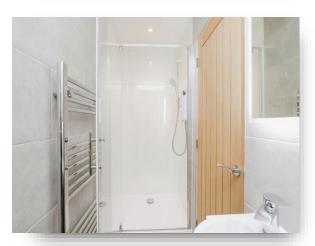

#### **En Suite**

Three piece suite comprising low level w.c, hand wash vanity unit, walk-in shower cubicle, tiled walls, wood effect flooring, inset ceiling spotlights, LED vanity mirror, heated towel rail and double glazed obscure glass window to side aspect.

# Family Bathroom

Four piece suite comprising low level w.c, hand wash vanity unit, panelled bath, walk-in shower cubicle, part tiled walls, wood effect flooring, inset ceiling spotlights, heated towel rail and double glazed obscure glass window to side aspect.