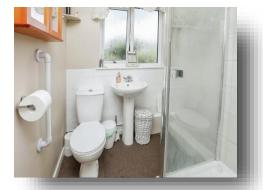

#### Shower Room

Carpet flooring, low level W/C, pedestal hand wash basin, shower unit, radiator, double glazed window to rear