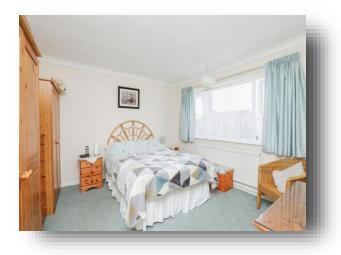

#### Bedroom 1

11' 6" x 11' 4" (  $3.51m\ x\ 3.45m$  ) Carpet Flooring, radiator, double glazed window to front aspect

#### Bedroom 2

11' 9" x 8' 7" ( 3.58m x 2.62m ) Carpet Flooring, radiator, double glazed window to rear aspect

#### Bedroom 3

 $8^{\prime}$  9" x 7' 7" ( 2.67m x 2.31m ) Carpet flooring, radiator, double glazed double doors to rear garden.