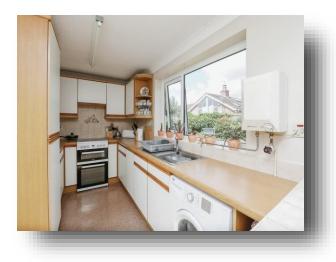

#### Kitchen

11' 5" x 6' 9" ( 3.48m x 2.06m ) Vinyl flooring, fitted wall and floor mounted units, stainless steel sink, space for electric cooker, space for washing machine, built in fridge freezer and dishwasher, double glazed window to side aspect, double glazed door to side access