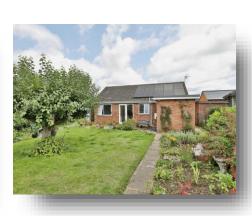

Coupled with the accommodation, the property further benefits from oil fired central heating, UPVC double glazed windows and 10 solar panels owned outright. Outside, there are well-tended front and rear gardens, together with a driveway providing off road parking and a single garage.

#### Outside

To the front of the property, a driveway provides off road parking and access to the garage. The remainder of the front is shingle with shrub beds.

The enclosed rear garden is laid mainly to lawn with a paved patio seating area, perfect for outside entertaining, together with plant and shrub borders.