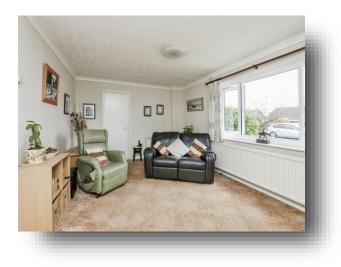

#### **Living Room**

16' 8" x 11' 7" ( 5.08m x 3.53m ) Carpet flooring, double glazed window to front aspect, radiator, door to dining room.