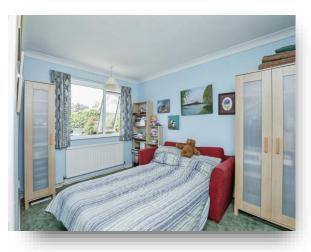

#### Bedroom 1

11' 6" x 11' 4" (  $3.51m\ x\ 3.45m$  ) Carpet Flooring, radiator, double glazed window to front aspect

#### Bedroom 2

11' 9" x 8' 7" ( 3.58m x 2.62m ) Carpet Flooring, radiator, double glazed window to rear aspect

#### Bedroom 3

 $8^{\prime}$  9" x 7' 7" ( 2.67m x 2.31m ) Carpet flooring, radiator, double glazed double doors to rear garden.