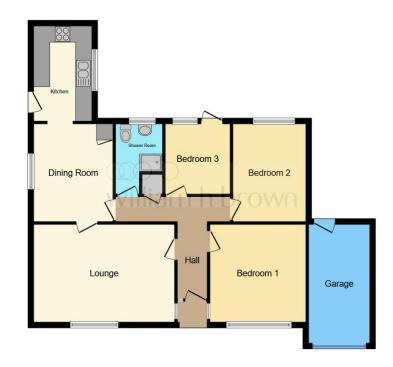

#### Description

We are extremely pleased to offer for sale this 3 bedroom detached bungalow, occupying a pleasant cul-de-sac position within the sought-after village of Swanton Morley.

In brief, the internal accommodation comprises; entrance hall, spacious lounge, dining room leading to the fitted kitchen with door out to the rear garden, three bedrooms and shower room.

This floorplan is for illustrative purposes only and is not drawn to scale. Measurements, floor-areas, openings and orientations are approximate. They should not be relied upon for any purpose and do not form any part of an agreement. No liability is taken for any error or mis-statement. All parties must rely on their own inspections.