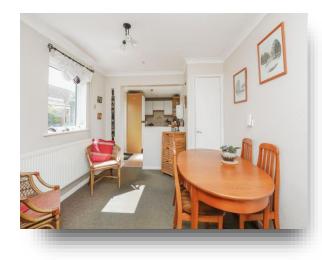

#### **Dining Room**

11' 6" x 10' (3.51m x 3.05m) Carpet flooring, double glazed window to side aspect, radiator, storage cupboard opening to;

#### Kitchen

11' 5" x 6' 9" ( 3.48m x 2.06m ) Vinyl flooring, fitted wall and floor mounted units, stainless steel sink, space for electric cooker, space for washing machine, built in fridge freezer and dishwasher, double glazed window to side aspect, double glazed door to side access