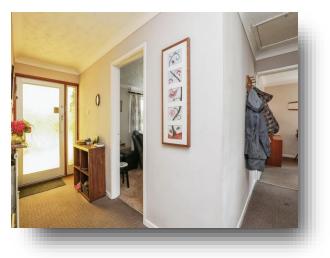

#### Entrance Hall

Carpet flooring, radiator, airing cupboard with hot water tank, double glazed door to front, doors to all rooms