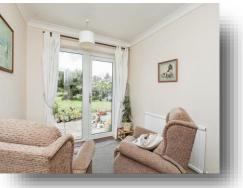

#### **Living Room**

16' 8" x 11' 7" ( 5.08m x 3.53m ) Carpet flooring, double glazed window to front aspect, radiator, door to dining room.

#### **Dining Room**

11' 6" x 10' (3.51m x 3.05m) Carpet flooring, double glazed window to side aspect, radiator, storage cupboard opening to;