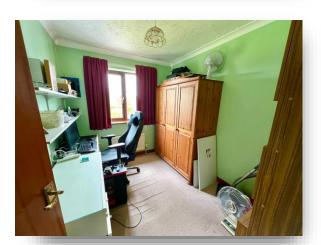

### **Bedroom One**

11' x 11' ( 3.35m x 3.35m )

With fitted carpet flooring, built-in wardrobes, radiator and double glazed window to front aspect.

#### **Bedroom Two**

12' 4" x 10' 9" ( 3.76m x 3.28m )

With fitted carpet flooring, radiator and double glazed window to rear aspect.

#### **Bedroom Three**

8' 9" x 7' 4" ( 2.67m x 2.24m )

With fitted carpet flooring, radiator and double glazed window to rear aspect.