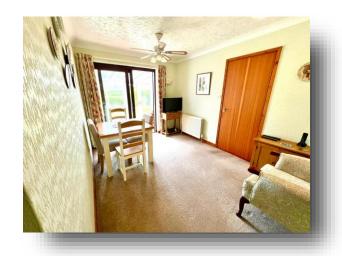

## Conservatory

14' 6" x 7' 9" ( 4.42m x 2.36m )

UPVC build with tiled flooring, radiator, double glazed windows surrounding and double glazed doors opening to the rear garden.