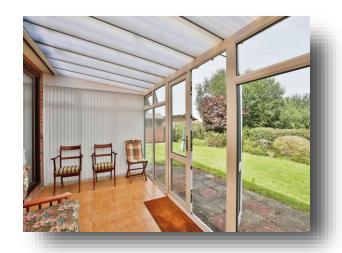

## Conservatory

14' 6" x 7' 9" ( 4.42m x 2.36m )

UPVC build with tiled flooring, radiator, double glazed windows surrounding and double glazed doors opening to the rear garden.