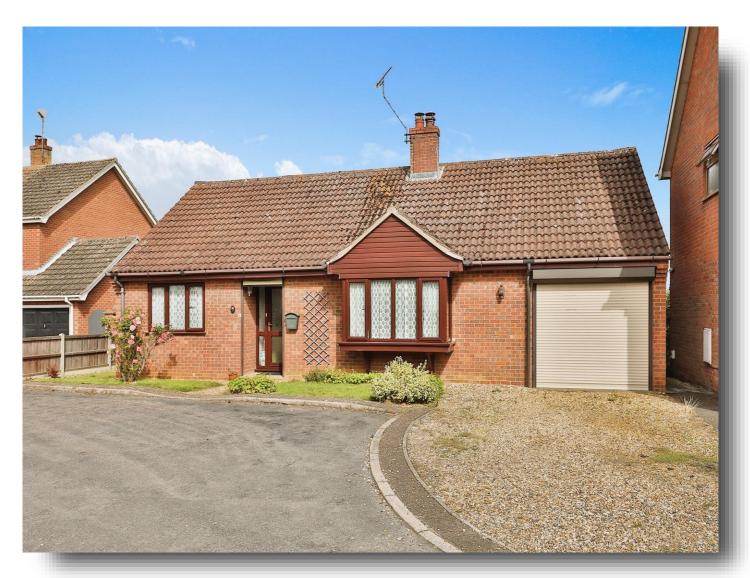

# **Moorfield Road, Mattishall, Dereham**

>> NO ONWARD CHAIN!! A well presented 3 bedroom detached bungalow, situated at the bottom of a cul-de-sac within the desirable village of Mattishall. The property boasts 2 reception rooms, conservatory, fitted kitchen, enclosed rear garden, integral garage & superb field views!!

### Description

We are extremely pleased to present to the market this 3 bedroom detached bungalow, situated within a peaceful cul-de-sac in Mattishall with local amenities and facilities close by.

In brief, the internal accommodation comprises; entrance hall, bay-fronted lounge, separate dining room, fitted kitchen, conservatory, three bedrooms, one with built-in wardrobes, family bathroom and cloakroom. Coupled with the accommodation, the property further benefits from oil fired central heating and double glazed windows throughout. Outside, there is a shingle driveway providing off road parking and access to the integral garage, together with gardens to the front and rear aspects with far-reaching field views adding an extra benefit to this property.

#### **Outside**

To the front of the property, there is a shingle driveway which provides off road parking and access to the integral garage. The remainder of the front is laid to lawn with plant and shrub beds, shingle pathway leading to the main entrance and gate entry to the rear garden.