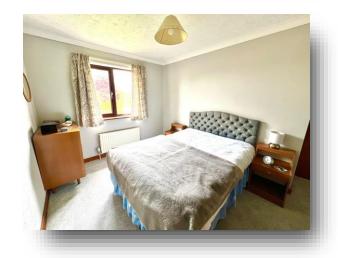

#### **Bedroom Two**

12' 4" x 10' 9" ( 3.76m x 3.28m )

With fitted carpet flooring, radiator and double glazed window to rear aspect.