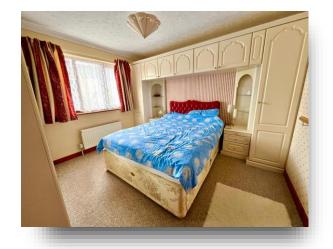

### **Bedroom One**

11' x 11' ( 3.35m x 3.35m )

With fitted carpet flooring, built-in wardrobes, radiator and double glazed window to front aspect.