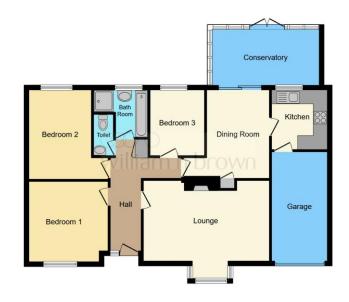

Tenure: Freehold EPC Rating: E

offers in excess of

£325,000

This floorplan is for illustrative purposes only and is not drawn to scale. Measurements, floor-areas, openings and orientations are approximate. They should not be relied upon for any purpose and do not form any part of an agreement. No liability is taken for any error or mis-statement. All parties must rely on their own inspections.