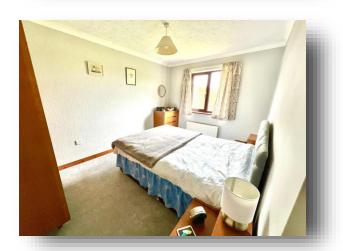

#### **Bedroom Three**

8' 9" x 7' 4" ( 2.67m x 2.24m )

With fitted carpet flooring, radiator and double glazed window to rear aspect.