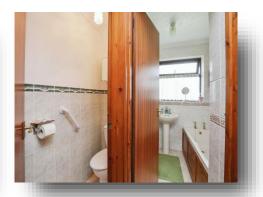

#### **Bathroom**

Tiled three piece suite comprising pedestal hand wash basin, panelled bath, walk-in shower cubicle, vinyl flooring, radiator and double glazed obscure glass window to rear aspect.

### Cloakroom

Partially tiled two piece suite comprising low level w.c, hand wash basin, vinyl flooring and radiator.