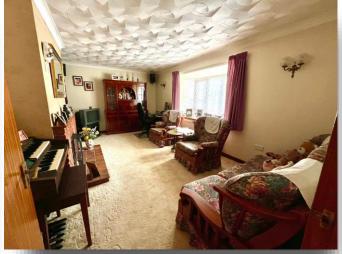

## Lounge

17' 5" x 11' 1" ( 5.31m x 3.38m )

With fitted carpet flooring, central open fireplace with tiled hearth and brick surround, radiator and double glazed bay window to front aspect.