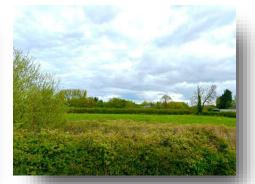

The enclosed rear garden, is laid mainly to lawn with paved patio areas, together with plant and shrub beds, trees and mature hedging. The property further benefits from far-reaching field views.