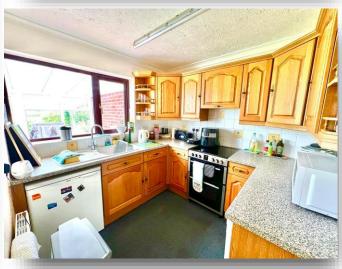

#### Kitchen

A range of wall and base units with complementary rolled edge work surfaces over, inset sink and drainer with mixer tap above, tiled splashbacks, space for electric cooker, space for fridge and freezer, radiator, fitted carpet flooring, double glazed window to rear aspect and doors opening to the integral garage.