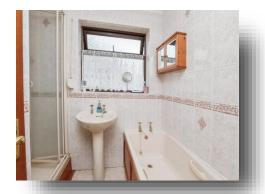

#### **Bathroom**

Tiled three piece suite comprising pedestal hand wash basin, panelled bath, walk-in shower cubicle, vinyl flooring, radiator and double glazed obscure glass window to rear aspect.