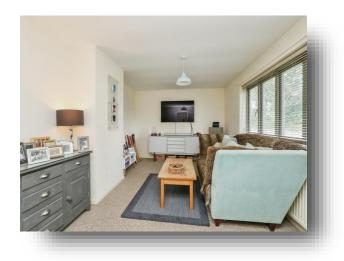

#### Lounge

16' 9" x 10' 9" ( 5.11m x 3.28m ) With fitted carpet flooring, radiator and double glazed window to front aspect.