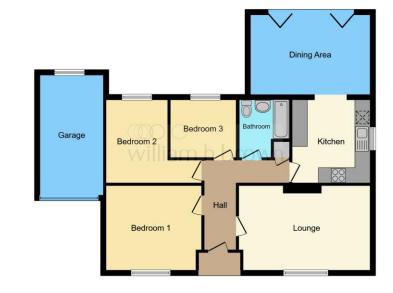

#### Garage

With power, lighting, double glazed window to rear aspect and roller door to front.

This floorplan is for illustrative purposes only and is not drawn to scale. Measurements, floor-areas, openings and orientations are approximate. They should not be relied upon for any purpose and do not form any part of an agreement. No liability is taken for any error or mis-statement. All parties must rely on their own inspections.