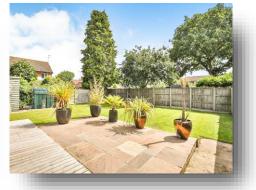

#### Outside

To the front of the property, there is a hard standing driveway which provides off road parking and access to the garage. The remainder of the front is laid to lawn with decorative shrub boarders, along with paved patio pathway leading to the main entrance and rear gate.

The enclosed, well-manicured rear garden is laid mainly to lawn, with a paved patio seating area, perfect for entertaining friends and family in the spring and summer evenings, together with a decking area and storage shed.