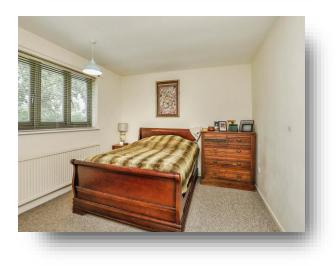

#### **Bedroom One**

12' 4" x 10' 9" ( 3.76m x 3.28m ) With fitted carpet flooring, radiator and double glazed window to front aspect.

#### Bedroom Two

10' 7" x 8' ( $3.23m \times 2.44m$ ) With fitted carpet flooring, radiator and double glazed window to rear aspect.

#### **Bedroom Three**

 $8^{\prime}$  5" x 7  $^{\prime}$  5" ( 2.57m x 2.26m ) With fitted carpet flooring, radiator and double glazed window to rear aspect.