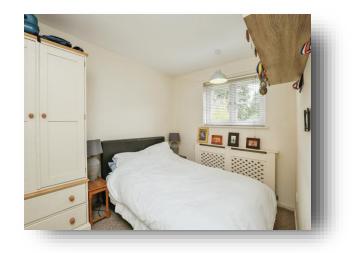

#### **Bedroom One**

12' 4" x 10' 9" ( 3.76m x 3.28m ) With fitted carpet flooring, radiator and double glazed window to front aspect.

#### Bedroom Two

10' 7" x 8' ( $3.23m \times 2.44m$ ) With fitted carpet flooring, radiator and double glazed window to rear aspect.

#### **Bedroom Three**

 $8^{\prime}$  5" x 7  $^{\prime}$  5" ( 2.57m x 2.26m ) With fitted carpet flooring, radiator and double glazed window to rear aspect.