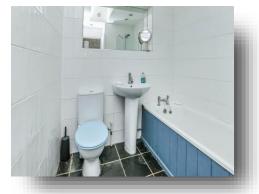

#### Bathroom

Three piece suite comprising low level w.c, pedestal hand wash basin, panelled bath with shower head over, tiled flooring, heated towel rail and Velux window.