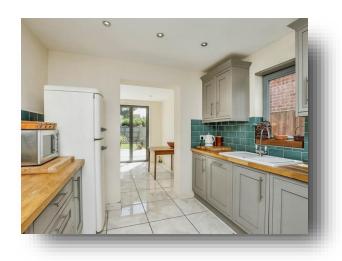

#### Kitchen

#### 10' 8" x 10' 1" ( 3.25m x 3.07m )

A modern range of wall and base units with complementary rolled edge work surfaces over, inset sink with mixer tap above, decorative tiled splashbacks, built-in electric oven, inset electric hob with extractor hood over, integrated dishwasher, space for fridge freezer, vertical radiator, tiled flooring, inset ceiling spotlights, double glazed window to side aspect and archway opening to;