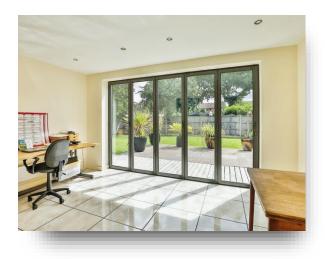

#### **Dining Area**

15' 5" x 10' 2" (  $4.70m \times 3.10m$  ) With tiled flooring, radiator and double glazed bifolding doors opening to the rear garden.