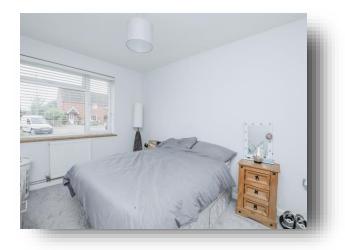

### Bedroom One

12' 2" x 9' 6" ( 3.71m x 2.90m ) With fitted carpet flooring, radiator and UPVC double glazed window to front aspect.

#### **Bedroom Two**

9' 5" x 8' 7" ( 2.87m x 2.62m ) With fitted carpet flooring, radiator and UPVC double glazed window to rear aspect.