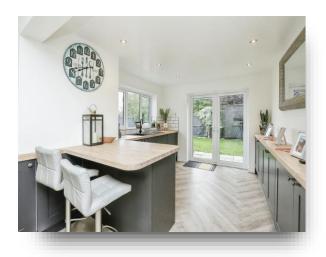

### Kitchen / Breakfast Room

20' 5" x 11' (6.22m x 3.35m) A modern range of wall and base units with complementary rolled edge work surfaces over, inset 1 1/2 sink and drainer with mixer tap above, tiled splashbacks, built-in eye-level electric oven, inset electric hob with extractor hood over, integrated fridge/freezer and dishwasher, wood effect flooring, inset ceiling spotlights, under-cabinet lighting, breakfast bar, radiator, UPVC double glazed window to side aspect and UPVC double glazed French doors opening to the rear garden.