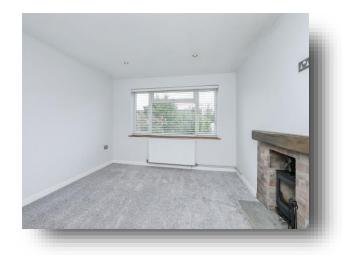

#### Lounge

12' 9" x 11' 9" (  $3.89m \times 3.58m$  ) With fitted carpet flooring, central multi-fuel burner with brick surround, radiator and UPVC double glazed window to front aspect.