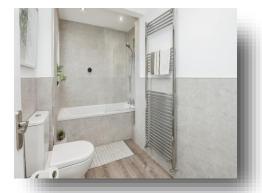

#### Bathroom

Partially tiled three piece suite comprising low level w.c, hand wash vanity unit, panelled bath with shower head over, wood effect flooring, heated towel rail and UPVC double glazed window to side aspect.