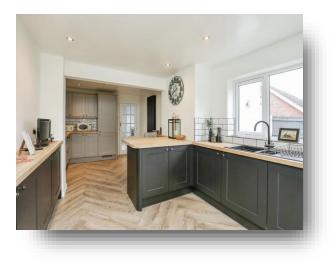

### Kitchen / Breakfast Room

20' 5" x 11' (6.22m x 3.35m) A modern range of wall and base units with complementary rolled edge work surfaces over, inset 1 1/2 sink and drainer with mixer tap above, tiled splashbacks, built-in eye-level electric oven, inset electric hob with extractor hood over, integrated fridge/freezer and dishwasher, wood effect flooring, inset ceiling spotlights, under-cabinet lighting, breakfast bar, radiator, UPVC double glazed window to side aspect and UPVC double glazed French doors opening to the rear garden.