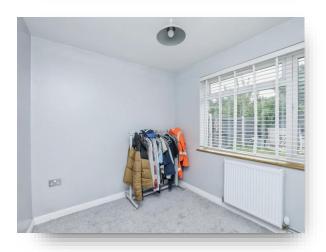

### Bedroom One

12' 2" x 9' 6" ( 3.71m x 2.90m ) With fitted carpet flooring, radiator and UPVC double glazed window to front aspect.

#### **Bedroom Two**

9' 5" x 8' 7" ( 2.87m x 2.62m ) With fitted carpet flooring, radiator and UPVC double glazed window to rear aspect.