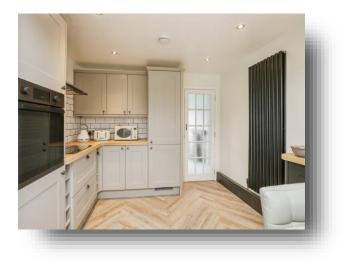

### Kitchen / Breakfast Room

20' 5" x 11' (6.22m x 3.35m) A modern range of wall and base units with complementary rolled edge work surfaces over, inset 1 1/2 sink and drainer with mixer tap above, tiled splashbacks, built-in eye-level electric oven, inset electric hob with extractor hood over, integrated fridge/freezer and dishwasher, wood effect flooring, inset ceiling spotlights, under-cabinet lighting, breakfast bar, radiator, UPVC double glazed window to side aspect and UPVC double glazed French doors opening to the rear garden.