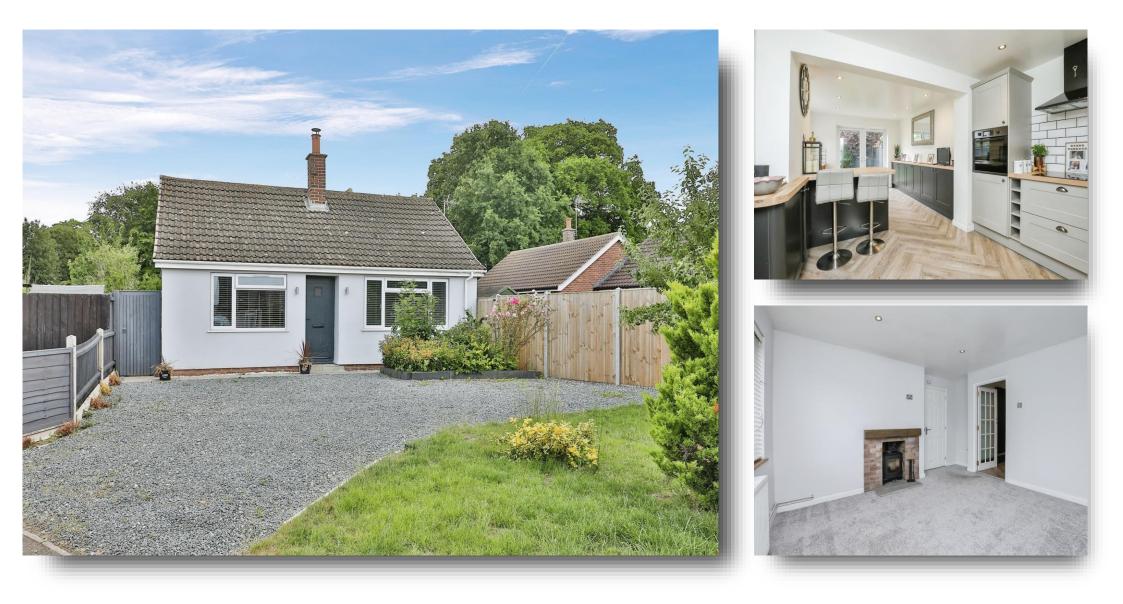

# Well Close, Sparham, Norwich

An immaculate, contemporary 2 double bedroom detached bungalow, offered for sale with NO ONWARD CHAIN and situated within a sought-after village. The modern property has been extended and improved throughout, and boasts newly fitted electrics, 20' kitchen/breakfast room, gardens, parking & more!!

#### Description

We are extremely pleased to present to the market this fantastic 2 bedroom detached bungalow, situated within a quiet cul-de-sac in the sought-after village of Sparham. The property has undergone a recent extension to the kitchen with further modernisation and improvements to the whole property.

Briefly, the internal ground floor accommodation comprises; entrance hall, welcoming lounge with multi-fuel burner, contemporary style fitted kitchen/breakfast room with integrated appliances, two double bedrooms and the family bathroom. The property further benefits from electric heating and UPVC double glazed windows throughout. Outside, there is an enclosed rear garden, together with a shingle driveway which provides off road parking.

### Kitchen / Breakfast Room

20' 5" x 11' (6.22m x 3.35m) A modern range of wall and base units with complementary rolled edge work surfaces over, inset 1 1/2 sink and drainer with mixer tap above, tiled splashbacks, built-in eye-level electric oven, inset electric hob with extractor hood over, integrated fridge/freezer and dishwasher, wood effect flooring, inset ceiling spotlights, under-cabinet lighting, breakfast bar, radiator, UPVC double glazed window to side aspect and UPVC double glazed French doors opening to the rear garden.

#### Outside

The property is approached by a shingle driveway which provides off road parking for several vehicles. The remainder of the front is laid to lawn with plant and shrub beds, raised flower beds and gate access to the rear garden.

The enclosed rear garden is laid mainly to lawn with paved patio seating areas, perfect for entertaining friends and family, together with plant and shrub beds.