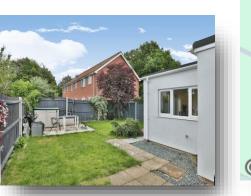

#### Outside

The property is approached by a shingle driveway which provides off road parking for several vehicles. The remainder of the front is laid to lawn with plant and shrub beds, raised flower beds and gate access to the rear garden.

The enclosed rear garden is laid mainly to lawn with paved patio seating areas, perfect for entertaining friends and family, together with plant and shrub beds.

This floorplan is for illustrative purposes only and is not drawn to scale. Measurements, floor-areas, openings and orientations are approximate. They should not be relied upon for any purpose and do not form any part of an agreement. No liability is taken for any error or mis-statement. All parties must rely on their own inspections.