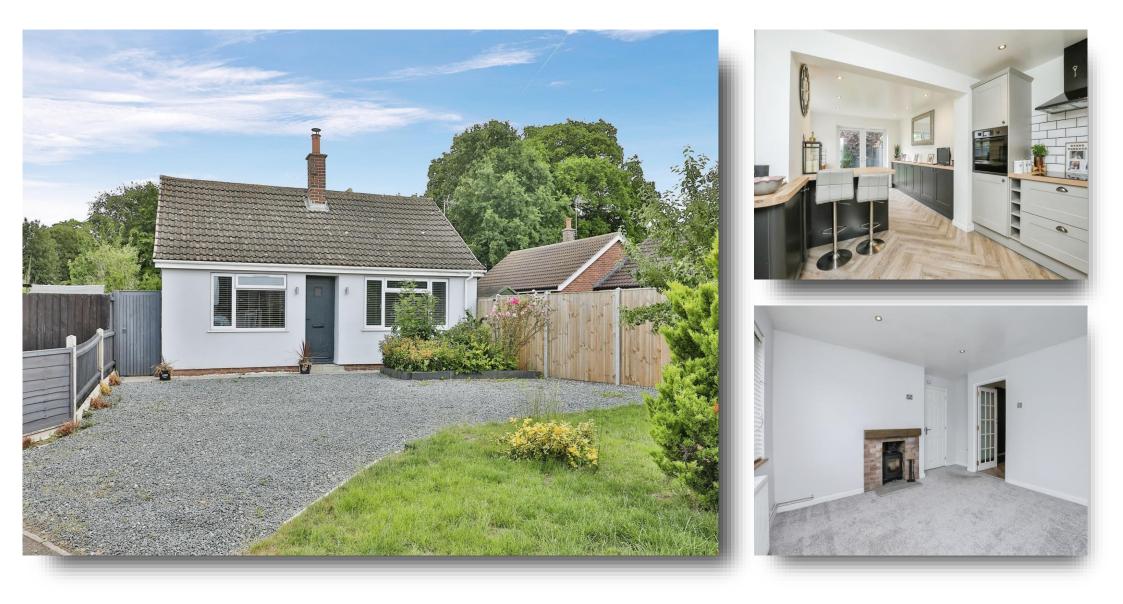

## Well Close, Sparham, Norwich

An immaculate 2 double bedroom detached bungalow, offered for sale with NO ONWARD CHAIN and situated within a sought-after village. The modern property has been extended and improved throughout, and boasts newly fitted electrics, 20' kitchen/breakfast room, gardens, parking & more!!

#### Description

We are extremely pleased to present to the market this fantastic 2 bedroom detached bungalow, situated within a quiet cul-de-sac in the sought-after village of Sparham. The property has undergone a recent extension to the kitchen with further modernisation and improvements to the whole property.

Briefly, the internal ground floor accommodation comprises; entrance hall, welcoming lounge with multi-fuel burner, contemporary style fitted kitchen/breakfast room with integrated appliances, two double bedrooms and the family bathroom. The property further benefits from electric heating and UPVC double glazed windows throughout. Outside, there is an enclosed rear garden, together with a shingle driveway which provides off road parking.

#### Lounge

12' 9" x 11' 9" ( $3.89m \times 3.58m$ ) With fitted carpet flooring, central multi-fuel burner with brick surround, radiator and UPVC double glazed window to front aspect.

## Kitchen / Breakfast Room

20' 5" x 11' (6.22m x 3.35m) A modern range of wall and base units with complementary rolled edge work surfaces over, inset 1 1/2 sink and drainer with mixer tap above, tiled splashbacks, built-in eye-level electric oven, inset electric hob with extractor hood over, integrated fridge/freezer and dishwasher, wood effect flooring, inset ceiling spotlights, under-cabinet lighting, breakfast bar, radiator, UPVC double glazed window to side aspect and UPVC double glazed French doors opening to the rear garden.

#### Outside

The property is approached by a shingle driveway which provides off road parking for several vehicles. The remainder of the front is laid to lawn with plant and shrub beds, raised flower beds and gate access to the rear garden.

The enclosed rear garden is laid mainly to lawn with paved patio seating areas, perfect for entertaining friends and family, together with plant and shrub beds.

This floorplan is for illustrative purposes only and is not drawn to scale. Measurements, floor-areas, openings and orientations are approximate. They should not be relied upon for any purpose and do not form any part of an agreement. No liability is taken for any error or mis-statement. All parties must rely on their own inspections.