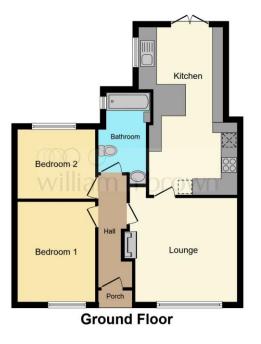

The enclosed rear garden is laid mainly to lawn with paved patio seating areas, perfect for entertaining friends and family, together with plant and shrub beds.

This floorplan is for illustrative purposes only and is not drawn to scale. Measurements, floor-areas, openings and orientations are approximate. They should not be relied upon for any purpose and do not form any part of an agreement. No liability is taken for any error or mis-statement. All parties must rely on their own inspections.