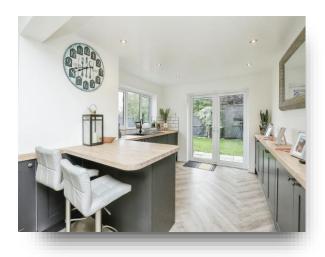

## Kitchen / Breakfast Room

20' 5" x 11' (6.22m x 3.35m) A modern range of wall and base units with complementary rolled edge work surfaces over, inset 1 1/2 sink and drainer with mixer tap above, tiled splashbacks, built-in eye-level electric oven, inset electric hob with extractor hood over, integrated fridge/freezer and dishwasher, wood effect flooring, inset ceiling spotlights, under-cabinet lighting, breakfast bar, radiator, UPVC double glazed window to side aspect and UPVC double glazed French doors opening to the rear garden.