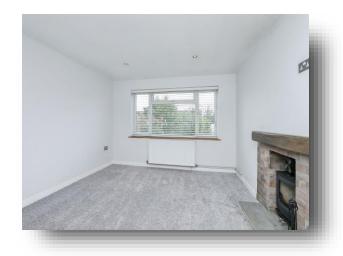

#### Lounge

12' 9" x 11' 9" ( $3.89m \times 3.58m$ ) With fitted carpet flooring, central multi-fuel burner with brick surround, radiator and UPVC double glazed window to front aspect.