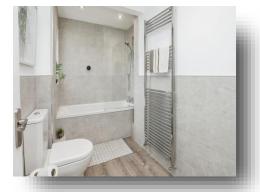

#### Bathroom

Partially tiled three piece suite comprising low level w.c, hand wash vanity unit, panelled bath with shower head over, wood effect flooring, heated towel rail and UPVC double glazed window to side aspect.