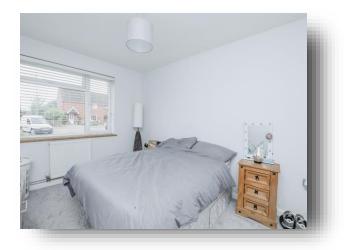

#### Bedroom One

12' 2" x 9' 6" ( 3.71m x 2.90m ) With fitted carpet flooring, radiator and UPVC double glazed window to front aspect.

## Bedroom Two

9' 5" x 8' 7" (  $2.87m \times 2.62m$  ) With fitted carpet flooring, radiator and UPVC double glazed window to rear aspect.