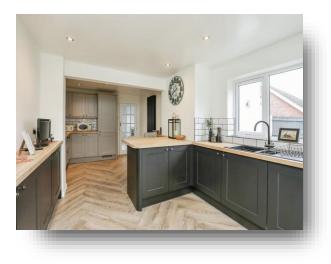

## Kitchen / Breakfast Room

20' 5" x 11' (6.22m x 3.35m) A modern range of wall and base units with complementary rolled edge work surfaces over, inset 1 1/2 sink and drainer with mixer tap above, tiled splashbacks, built-in eye-level electric oven, inset electric hob with extractor hood over, integrated fridge/freezer and dishwasher, wood effect flooring, inset ceiling spotlights, under-cabinet lighting, breakfast bar, radiator, UPVC double glazed window to side aspect and UPVC double glazed French doors opening to the rear garden.