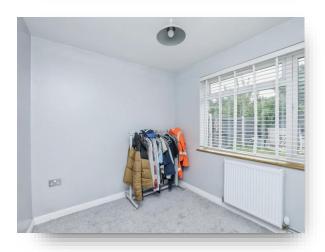

## Bedroom Two

9' 5" x 8' 7" (  $2.87m \times 2.62m$  ) With fitted carpet flooring, radiator and UPVC double glazed window to rear aspect.