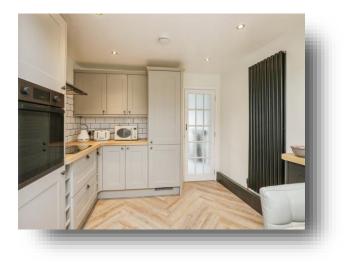

## Kitchen / Breakfast Room

20' 5" x 11' (6.22m x 3.35m) A modern range of wall and base units with complementary rolled edge work surfaces over, inset 1 1/2 sink and drainer with mixer tap above, tiled splashbacks, built-in eye-level electric oven, inset electric hob with extractor hood over, integrated fridge/freezer and dishwasher, wood effect flooring, inset ceiling spotlights, under-cabinet lighting, breakfast bar, radiator, UPVC double glazed window to side aspect and UPVC double glazed French doors opening to the rear garden.