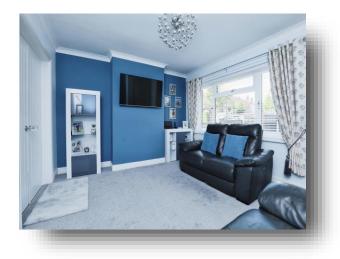

### Lounge

13' 6" max into chimney breast x 11' 8" ( 4.11m max into chimney breast x 3.56m ) Front facing double glazed window and radiator.