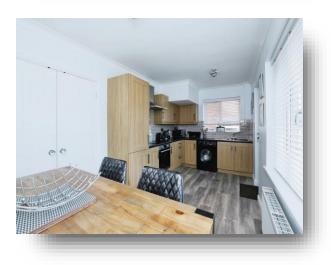

## **Dining Kitchen**

16' 8" x 8' 3" ( 5.08m x 2.51m ) Having a range of modern style wall and base units, inset sink with rolled edge work surfaces and tiled splash backs. Electric oven and hob with extractor above. Side and rear facing double glazed windows, radiator and a door leads to the garden.