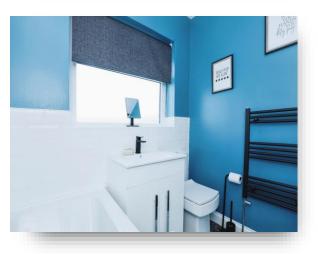

### Bathroom

A suite comprising bath with shower above, wc and wash hand basin. Heated towel rail and rear facing double glazed window.