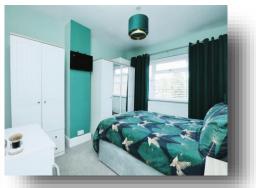

**Landing** Side facing double glazed window.

**Bedroom One** 11' 7" x 10' 3" ( 3.53m x 3.12m ) Front facing double glazed window and radiator.

**Bedroom Two** 10' 1" x 8' 5" ( 3.07m x 2.57m ) Rear facing double glazed window and radiator.

### **Bedroom Three**

8' 8" x 6' 2" ( 2.64m x 1.88m ) Front facing double glazed window and radiator.