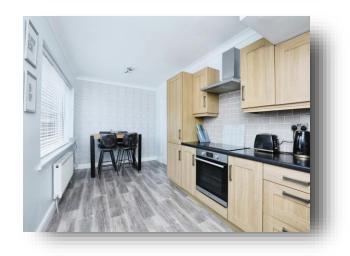

## **Dining Kitchen**

16' 8" x 8' 3" ( 5.08m x 2.51m ) Having a range of modern style wall and base units, inset sink with rolled edge work surfaces and tiled splash backs. Electric oven and hob with extractor above. Side and rear facing double glazed windows, radiator and a door leads to the garden.