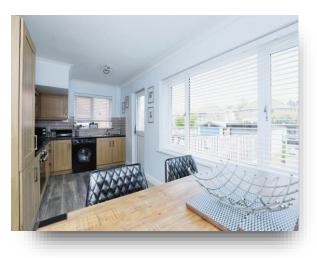

## **Dining Kitchen**

16' 8" x 8' 3" ( 5.08m x 2.51m ) Having a range of modern style wall and base units, inset sink with rolled edge work surfaces and tiled splash backs. Electric oven and hob with extractor above. Side and rear facing double glazed windows, radiator and a door leads to the garden.