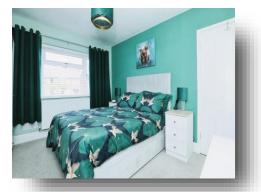

**Landing** Side facing double glazed window.

**Bedroom One** 11' 7" x 10' 3" ( 3.53m x 3.12m ) Front facing double glazed window and radiator.

**Bedroom Two** 10' 1" x 8' 5" ( 3.07m x 2.57m ) Rear facing double glazed window and radiator.