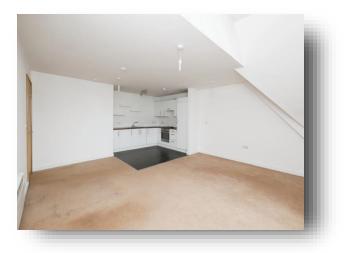

### Living/Kitchen

21' 4"  $\times$  20' 8" ( 6.50m x 6.30m ) A spacious open plan room room, the kitchen area has a sink unit and work surfaces, electric oven and hob, wall and base units. Electric heater and French doors leads to the balcony.