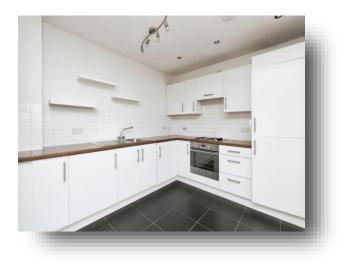

### Living/Kitchen

21' 4"  $\times$  20' 8" ( 6.50m x 6.30m ) A spacious open plan room room, the kitchen area has a sink unit and work surfaces, electric oven and hob, wall and base units. Electric heater and French doors leads to the balcony.