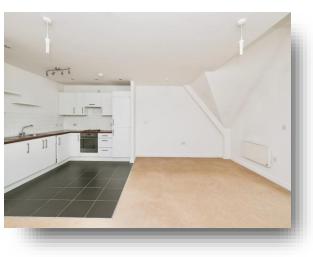

### Living/Kitchen

21' 4"  $\times$  20' 8" ( 6.50m x 6.30m ) A spacious open plan room room, the kitchen area has a sink unit and work surfaces, electric oven and hob, wall and base units. Electric heater and French doors leads to the balcony.