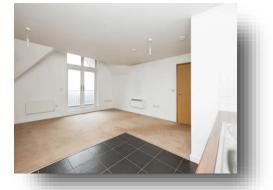

### Living/Kitchen

21' 4"  $\times$  20' 8" ( 6.50m x 6.30m ) A spacious open plan room room, the kitchen area has a sink unit and work surfaces, electric oven and hob, wall and base units. Electric heater and French doors leads to the balcony.