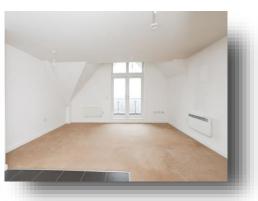

### Living/Kitchen

21' 4"  $\times$  20' 8" ( 6.50m x 6.30m ) A spacious open plan room room, the kitchen area has a sink unit and work surfaces, electric oven and hob, wall and base units. Electric heater and French doors leads to the balcony.

### **Bedroom One**

13' 1" x 11' 6" ( $3.99m\ x\ 3.51m$ ) Having a double glazed window and electric storage heater.

### **Bedroom Two**

13' 10" x 12' 7" ( 4.22m x 3.84m ) Having a velux style window and electric heater.

### Bathroom

A suite comprising bath, wc and wash hand basin.