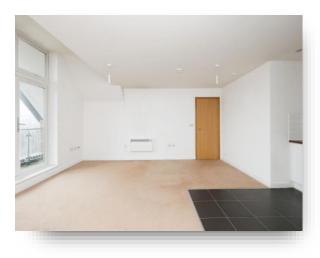

### Living/Kitchen

21' 4"  $\times$  20' 8" ( 6.50m x 6.30m ) A spacious open plan room room, the kitchen area has a sink unit and work surfaces, electric oven and hob, wall and base units. Electric heater and French doors leads to the balcony.