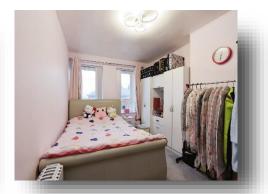

## **Bedroom Two**

9' x 8' 2" ( 2.74m x 2.49m )

Rear facing double glazed window and radiator.