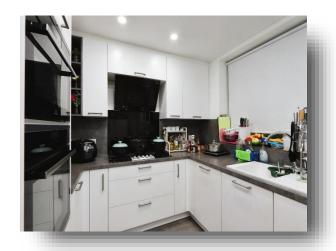

#### **Breakfast Kitchen**

16' 2" x 8' 7" ( 4.93m x 2.62m )

Having a range of modern style wall and base units, inset sink and rolled edge work surfaces. Five ring gas hob and electric oven. Breakfast bar and radiator. Rear facing double glazed window and a door leading to the conservatory.