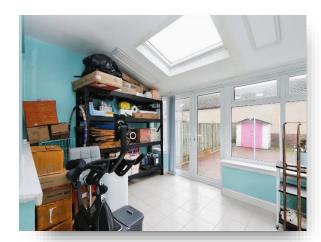

#### Conservatory

13' 4" x 9' 8" ( 4.06m x 2.95m )

Having double glazed windows and French doors leads to the rear garden, tiled floor.