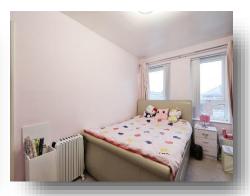

## **Bedroom Two**

9' x 8' 2" ( 2.74m x 2.49m )

Rear facing double glazed window and radiator.