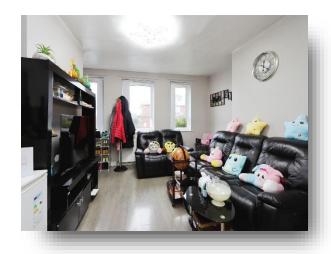

## Lounge

13' 4" x 12' (4.06m x 3.66m)

Three front facing double glazed windows, radiator and laminate flooring.