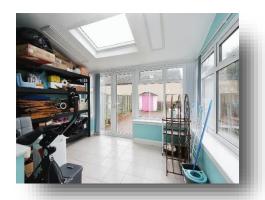

#### Conservatory

13' 4" x 9' 8" ( 4.06m x 2.95m )

Having double glazed windows and French doors leads to the rear garden, tiled floor.