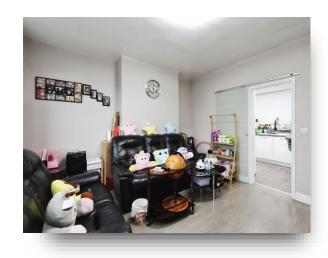

## Lounge

13' 4" x 12' (4.06m x 3.66m)

Three front facing double glazed windows, radiator and laminate flooring.