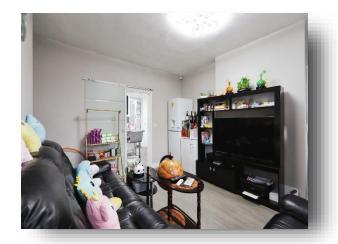

## Lounge

13' 4" x 12' (4.06m x 3.66m)

Three front facing double glazed windows, radiator and laminate flooring.