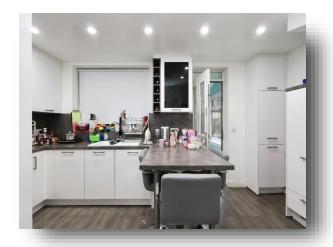

#### **Breakfast Kitchen**

16' 2" x 8' 7" ( 4.93m x 2.62m )

Having a range of modern style wall and base units, inset sink and rolled edge work surfaces. Five ring gas hob and electric oven. Breakfast bar and radiator. Rear facing double glazed window and a door leading to the conservatory.