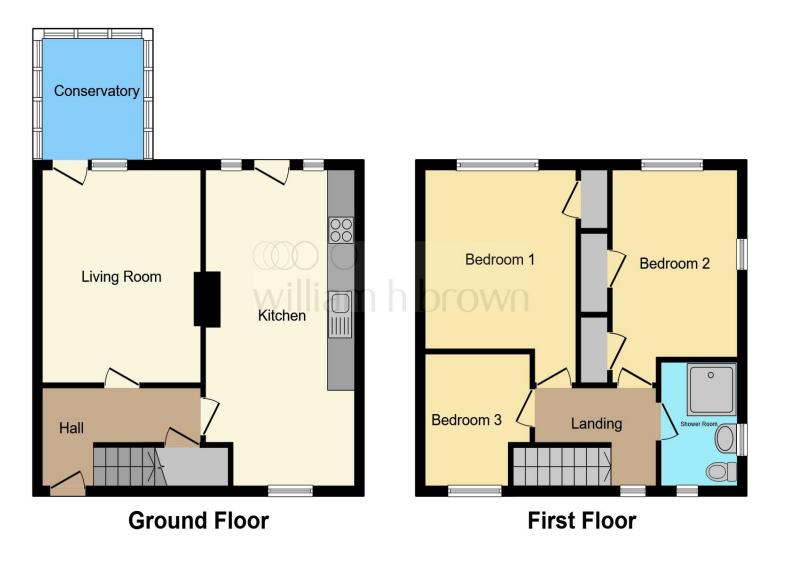

This floor plan is for illustrative purposes only. It is not drawn to scale. Any measurements, floor areas (including any total floor area), openings and orientation are approximate. No details are guaranteed, they cannot be relied upon for any purpose and they do not form part of any agreement. No liability is taken for any error, omission or misstatement. A party must rely upon its own inspection(s). Powered by www.focalagent.com

### Hall

**Lounge** 15' 1" x 10' 11" ( 4.60m x 3.33m )

### **Conservatory/Lean To**

**Dining Kitchen** 20' 11" x 10' 2" ( 6.38m x 3.10m )

Landing

**Bedroom One** 11' 4" x 11' 1" ( 3.45m x 3.38m )

**Bedroom Two** 

**Bedroom Three** 9' x 7' (2.74m x 2.13m)

**Shower Room** 