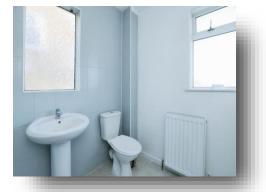

### **Conservatory/Lean To**

**Dining Kitchen** 20' 11" x 10' 2" ( 6.38m x 3.10m )

Landing

**Bedroom One** 11' 4" x 11' 1" ( 3.45m x 3.38m )

**Bedroom Two** 

**Bedroom Three** 9' x 7' (2.74m x 2.13m)

**Shower Room** 