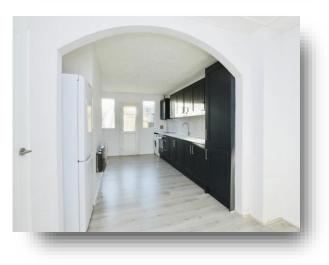

### **Conservatory/Lean To**

**Dining Kitchen** 20' 11" x 10' 2" ( 6.38m x 3.10m )

Landing

**Bedroom One** 11' 4" x 11' 1" ( 3.45m x 3.38m )

**Bedroom Two** 

**Bedroom Three** 9' x 7' (2.74m x 2.13m)

**Shower Room** 