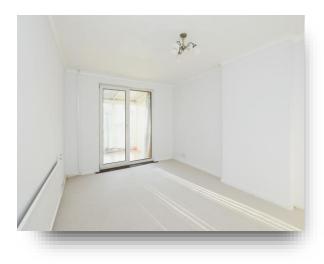

### **Conservatory/Lean To**

**Dining Kitchen** 20' 11" x 10' 2" ( 6.38m x 3.10m )

Landing

**Bedroom One** 11' 4" x 11' 1" ( 3.45m x 3.38m )

**Bedroom Two** 

**Bedroom Three** 9' x 7' (2.74m x 2.13m)

**Shower Room** 