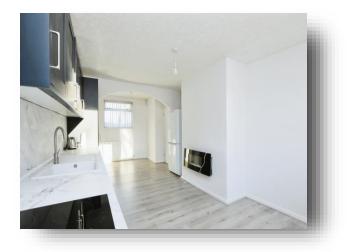

### Hall

**Lounge** 15' 1" x 10' 11" ( 4.60m x 3.33m )

### **Conservatory/Lean To**

**Dining Kitchen** 20' 11" x 10' 2" ( 6.38m x 3.10m )

Landing

**Bedroom One** 11' 4" x 11' 1" ( 3.45m x 3.38m )

**Bedroom Two** 

**Bedroom Three** 9' x 7' (2.74m x 2.13m)

**Shower Room** 