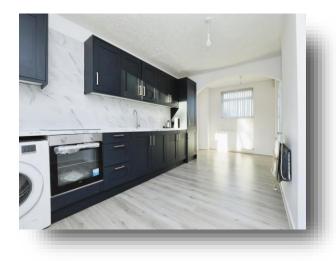

### **Conservatory/Lean To**

**Dining Kitchen** 20' 11" x 10' 2" ( 6.38m x 3.10m )

Landing

**Bedroom One** 11' 4" x 11' 1" ( 3.45m x 3.38m )

**Bedroom Two** 

**Bedroom Three** 9' x 7' (2.74m x 2.13m)

**Shower Room** 