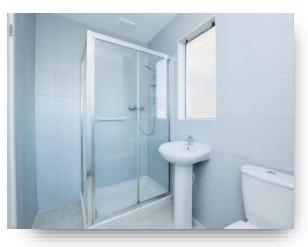

### **Conservatory/Lean To**

**Dining Kitchen** 20' 11" x 10' 2" ( 6.38m x 3.10m )

Landing

**Bedroom One** 11' 4" x 11' 1" ( 3.45m x 3.38m )

**Bedroom Two** 

**Bedroom Three** 9' x 7' (2.74m x 2.13m)

**Shower Room** 