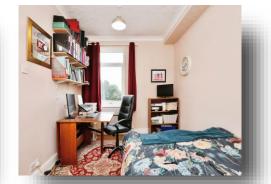

#### **Bedroom One**

14' 3" x 11' 2" ( 4.34m x 3.40m )

Front facing double glazed window, radiator, and laminate flooring. Fitted wardrobes.

#### **Bedroom Two**

12' 9" x 9' 4" ( 3.89m x 2.84m )

Rear facing double glazed window, radiator, and laminate flooring.