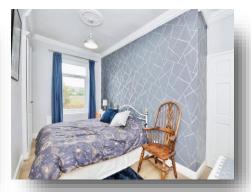

#### **Attic Bedroom**

13' x 15' 1" ( 3.96m x 4.60m )

Side facing double glazed window and radiator. Walk in wardrobe.