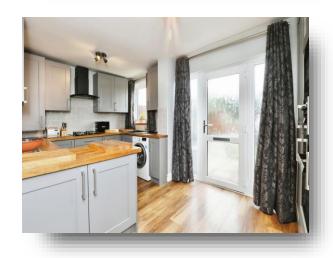

#### Kitchen

8' 5" x 15' 3" ( 2.57m x 4.65m )

Having a range of wall and base units, inset sink, and rolled edge work surfaces. Gas hob and electric oven with extractor above. Built in microwave integrated fridge and freezer, plumbing for washing machine. Rear facing double glazed window, radiator, and laminate flooring. A door leads to the garden.