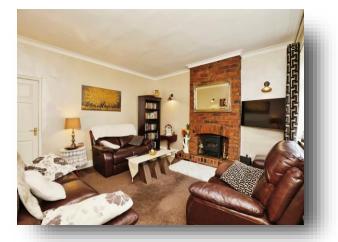

## **Dining Room**

12' 7" x 11' 5" ( 3.84m x 3.48m )

Having a radiator and a door which leads to the cellar. An opening leading to the kitchen