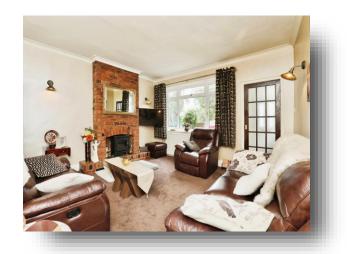

### **Living Room**

14' 3" x 14' 2" ( 4.34m x 4.32m )

Front facing double glazed window and radiator.