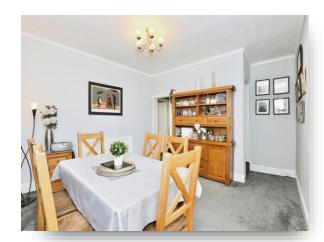

## **Dining Room**

12' 7" x 11' 5" ( 3.84m x 3.48m )

Having a radiator and a door which leads to the cellar. An opening leading to the kitchen