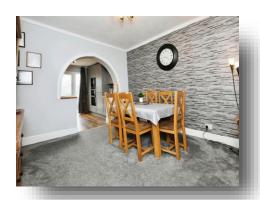

## **Dining Room**

12' 7" x 11' 5" ( 3.84m x 3.48m )

Having a radiator and a door which leads to the cellar. An opening leading to the kitchen