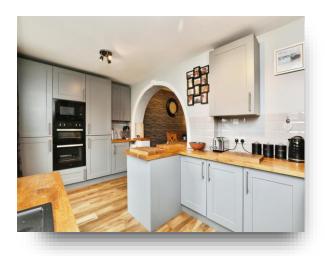

#### Kitchen

8' 5" x 15' 3" ( 2.57m x 4.65m )

Having a range of wall and base units, inset sink, and rolled edge work surfaces. Gas hob and electric oven with extractor above. Built in microwave integrated fridge and freezer, plumbing for washing machine. Rear facing double glazed window, radiator, and laminate flooring. A door leads to the garden.