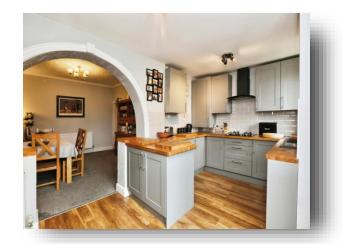

## **Dining Room**

12' 7" x 11' 5" ( 3.84m x 3.48m )

Having a radiator and a door which leads to the cellar. An opening leading to the kitchen

#### Kitchen

8' 5" x 15' 3" ( 2.57m x 4.65m )

Having a range of wall and base units, inset sink, and rolled edge work surfaces. Gas hob and electric oven with extractor above. Built in microwave integrated fridge and freezer, plumbing for washing machine. Rear facing double glazed window, radiator, and laminate flooring. A door leads to the garden.