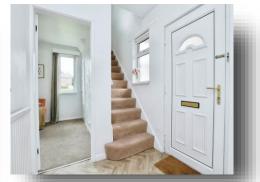

#### **Bedroom 2**

8' 4" x 10' 7" ( 2.54m x 3.23m )

Landing Bathroom Hallway Gardens