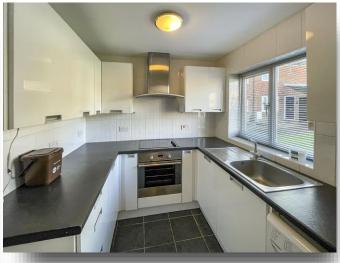

#### Kitchen

Fully tiled, fitted kitchen, with a mix of wall and base units with work surface over, stainless steel sink with drainer, integrated electric oven and hob with chimney extractor over. Plumbing for a washing machine and space for a fridge/freezer. Double glazed window to the rear.