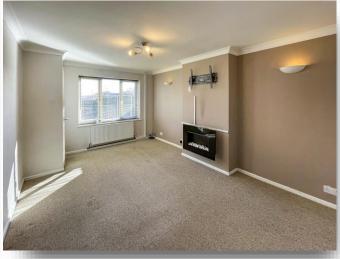

#### Lounge

Radiator, coving to the ceiling and double glazed window to the front. Door to the inner lobby.