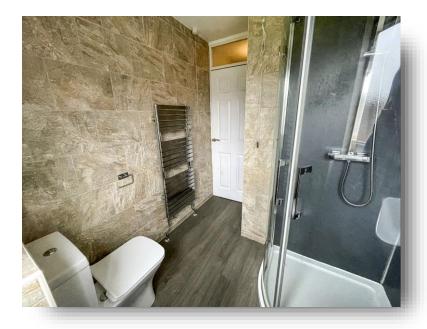

# **Shower Room**

Fully tiled with pedestal wash hand basin, low-level Wc and corner shower cubicle. Heated towel rail and double glazed obscured window to the rear.