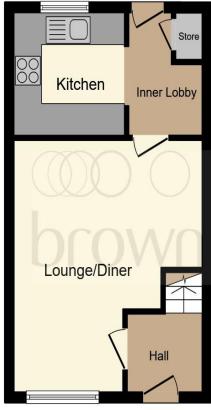

#### **Entrance Hall**

Door to the front and stairs to the first floor. Door to the lounge/diner.

#### Lounge

Radiator, coving to the ceiling and double glazed window to the front. Door to the inner lobby.

## **Inner Lobby**

Storage cupboard and double glazed door leading out to the garden. Opens into the kitchen.

#### Kitchen

Fully tiled, fitted kitchen, with a mix of wall and base units with work surface over, stainless steel sink with drainer, integrated electric oven and hob with chimney extractor over. Plumbing for a washing machine and space for a fridge/freezer. Double glazed window to the rear.

## First Floor Landing

Stairs from the ground floor, storage cupboard and doors to both bedrooms and the shower room.