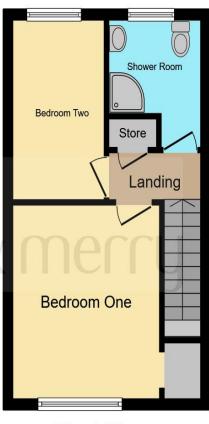

## First Floor Landing

Stairs from the ground floor, storage cupboard and doors to both bedrooms and the shower room.

## **Bedroom One**

Radiator and double glazed window to the front.

## **Bedroom Two**

Radiator and double glazed window to the rear.

# **Shower Room**

Fully tiled with pedestal wash hand basin, low-level Wc and corner shower cubicle. Heated towel rail and double glazed obscured window to the rear.