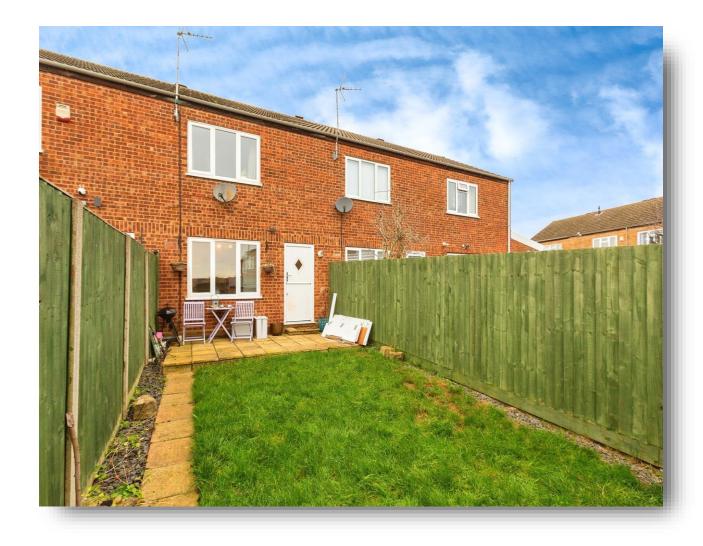

#### Rear Garden

Mainly laid to lawn with paved patio area, garden shed and gated rear access.

**First Floor** 

Powered by audioagent.com