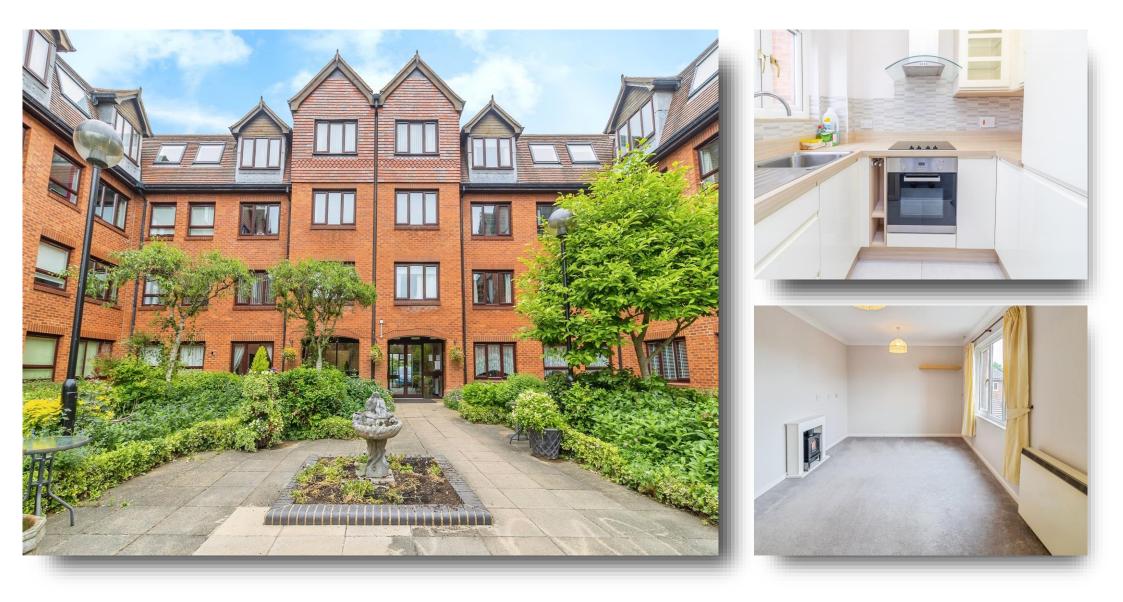

## **Rosebery Court, Water Lane, Leighton Buzzard**

OVER 60'S - Situated in the HEART of Leighton Buzzard is this FIRST FLOOR, retirement flat offered in superb condition throughout. Within walking distance of Waitrose plus local shops and amenities this property is an ideal place to become part of the local community.

#### Lounge

14' 8" x 10' 5" ( 4.47m x 3.17m ) TV and telephone point, creda electric storage heater, coving to the ceiling and emergency pull cord. Double-glazed window overlooking the rear.

#### 7' 6" x 5' 10" ( 2.29m x 1.78m )

Partially tiled, fitted kitchen, with a mix of cream, soft close, wall, drawer and base units with work surface over, stainless steel sink with mixer tap and drainer, built-in electric oven and induction hob with a stainless-steel chimney style extractor fan over. Tiled flooring and emergency pull cord. Doubleglazed window overlooking the car park.