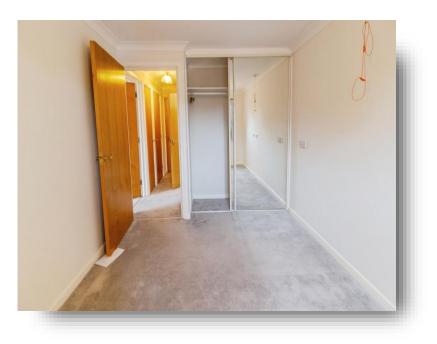

#### Bedroom

11' 3" x 8' 9" ( 3.43m x 2.67m ) Built-in wardrobe with hanging rail and overhead storage and shelving. Coving to the ceiling, emergency pull cord and double-glazed window.