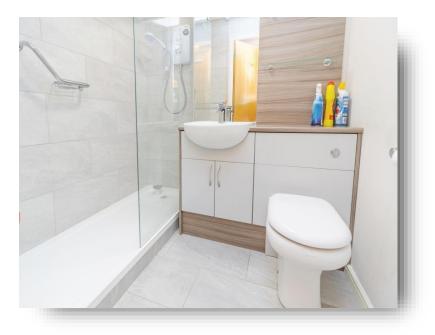

#### Bathroom

Partially tiled and fitted with a modern suite comprising of a Wash hand basin with mixer taps set in a vanity unit, low-level WC with concealed flush and a double width walk-in shower cubicle fitted with a half screen and a rise and fall, electric, mira shower. Dimplex wall heater, tiled flooring and emergency pull cord.