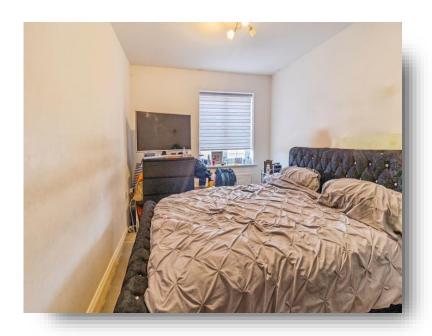

#### **Bedroom One**

15' 1" x 9' 1" max ( 4.60m x 2.77m max ) Radiator and double-glazed window to the rear. Door to the en-suite.