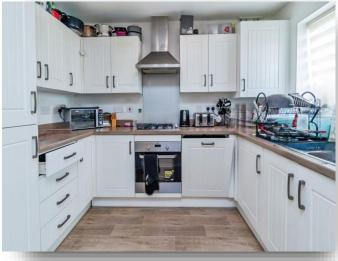

#### Kitchen

10' 4" x 7' max ( 3.15m x 2.13m max ) Fitted kitchen with a mix of wall and base units with work surface over, sink with mixer tap and drainer, electric oven and gas hob with chimney style extractor fan over. Integrated dishwasher and fridge/freezer. Double-glazed window to the rear.