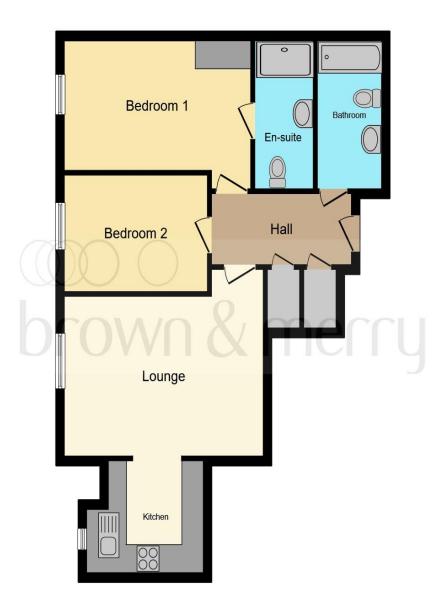

#### **Entrance Hall**

2 storage cupboards and radiator. Doors to the lounge, both bedrooms and the bathroom.

#### Lounge

16' 1" x 12' 11" ( 4.90m x 3.94m ) 2 radiators and double-glazed window to the rear.

#### Kitchen

10' 4" x 7' max ( 3.15m x 2.13m max ) Fitted kitchen with a mix of wall and base units with work surface over, sink with mixer tap and drainer, electric oven and gas hob with chimney style extractor fan over. Integrated dishwasher and fridge/freezer. Double-glazed window to the rear.

#### **Bedroom One**

15' 1" x 9' 1" max ( 4.60m x 2.77m max ) Radiator and double-glazed window to the rear. Door to the en-suite.

#### **En-Suite**

Wash hand basin with mixer tap, low-level WC and shower cubicle. Radiator.

#### **Bedroom Two**

11' 9" x 8' 5" (  $3.58m \times 2.57m$  ) Radiator and double-glazed window to the rear.

#### **Bathroom**

Partially tiled with wash hand basin with mixer tap, WC and bath.

#### **Agents Note**

There is an existing Right of Way at the property, please enquire with the branch for further details.

This floor plan is for illustrative purposes only. It is not drawn to scale. Any measurements, floor areas (including any total floor area), openings and orientation are approximate. No details are guaranteed, they cannot be relied upon for any purpose and they do not form part of any agreement. No liability is taken for any error, omission or misstatement. A party must rely upon its own inspection(s). Powered by www.focalagent.com