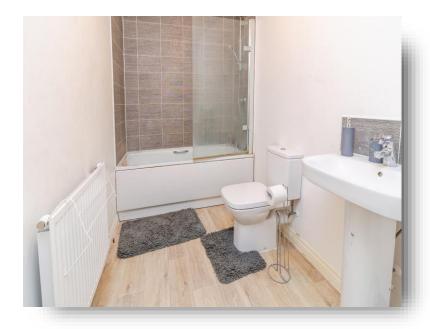

#### **Bathroom**

Partially tiled with wash hand basin with mixer tap, WC and bath.