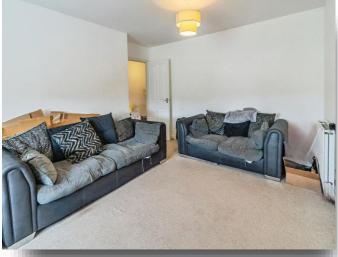

#### Lounge

16' 1" x 12' 11" ( 4.90m x 3.94m ) 2 radiators and double-glazed window to the rear.