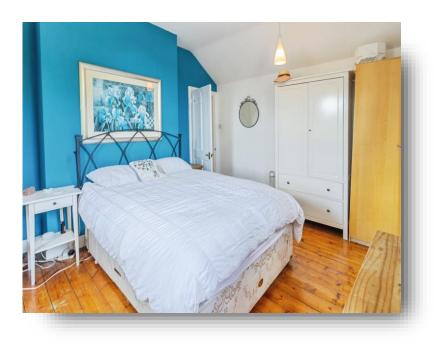

#### **Bedroom One**

15' 9" max x 11' 10" max ( 4.80m max x 3.61m max ) Radiator and double-glazed windows to the front and side.

#### **Bedroom Two**

11' 5" max x 11' 1" max ( 3.48m max x 3.38m max ) Built-in storage cupboard, radiator and double-glazed windows to the front and side.