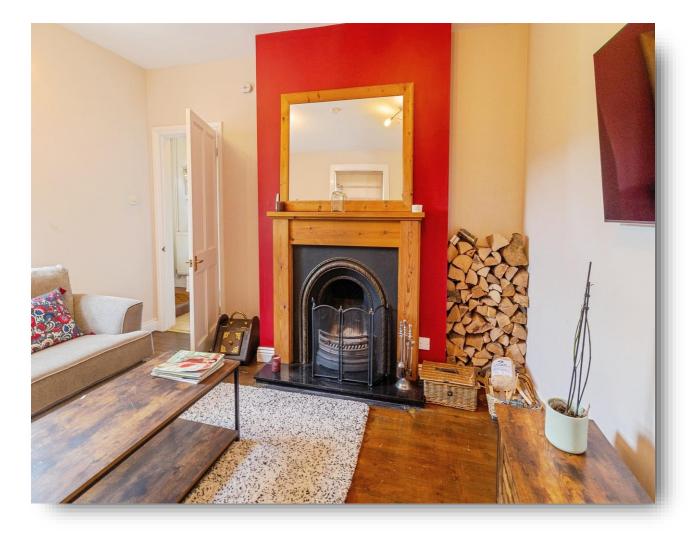

#### Lounge

12' x 11' (3.66m x 3.35m) Working fireplace, radiator and double-glazed windows to the front and side.