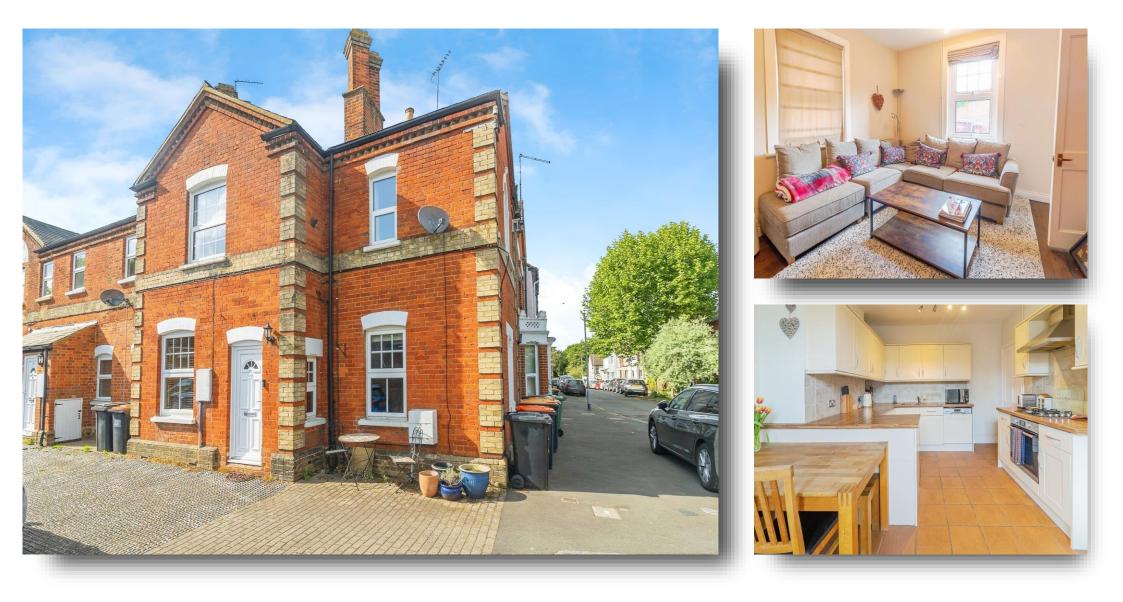

# Pinecrest Mews, Waterloo Road, Leighton Buzzard

Located in a quiet cul-de-sac in the sought-after Linslade area of Leighton Buzzard, Pinecrest Mews is a charming two-bedroom end-terrace home ideal for first-time buyers or investors. Close to the local mainline station. this property is perfectly placed combing practicality and convenience.

#### Lounge

12' x 11' (3.66m x 3.35m) Working fireplace, radiator and double-glazed windows to the front and side.

#### Kitchen

15' 10" x 10' (4.83m x 3.05m) Partially tiled, fitted kitchen, with a mix of wall and base units with work surface over, stainless steel sink with mixer tap, electric oven and gas hob with a chimney style extractor fan over. Integrated dishwasher and fridge/freezer. Space for a washing machine. Space for a dining table and chairs, radiator and double-glazed windows to the front and side.