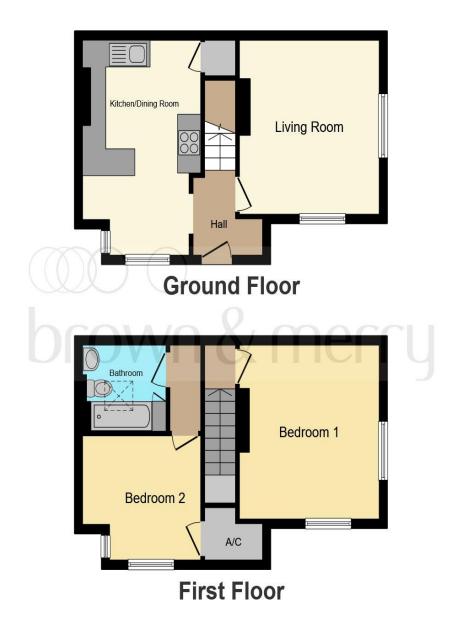

#### **Entrance Hall**

Double-glazed door to the front, stairs to the first floor and tiled floor.

Outside Allocated Parking

#### Lounge

12' x 11' (3.66m x 3.35m) Working fireplace, radiator and double-glazed windows to the front and side.

#### Kitchen

15' 10" x 10' (4.83m x 3.05m) Partially tiled, fitted kitchen, with a mix of wall and base units with work surface over, stainless steel sink with mixer tap, electric oven and gas hob with a chimney style extractor fan over. Integrated dishwasher and fridge/freezer. Space for a washing machine. Space for a dining table and chairs, radiator and double-glazed windows to the front and side.

#### First Floor Landing

Stairs from the ground floor.

#### **Bedroom One**

15' 9" max x 11' 10" max ( 4.80m max x 3.61m max ) Radiator and double-glazed windows to the front and side.

#### **Bedroom Two**

11' 5" max x 11' 1" max ( 3.48m max x 3.38m max ) Built-in storage cupboard, radiator and double-glazed windows to the front and side.

#### Bathroom

Partially tiled with pedestal wash hand basin, lowlevel WC and bath with shower over. Heated towel rail, fitted cupboard and skylight.

This floor plan is for illustrative purposes only. It is not drawn to scale. Any measurements, floor areas (including any total floor area), openings and orientation are approximate. No details are guaranteed, they cannot be relied upon for any purpose and they do not form part of any agreement. No liability is taken for any error, omission or misstatement. A party must rely upon its own inspection(s). Powered by www.focalagent.com