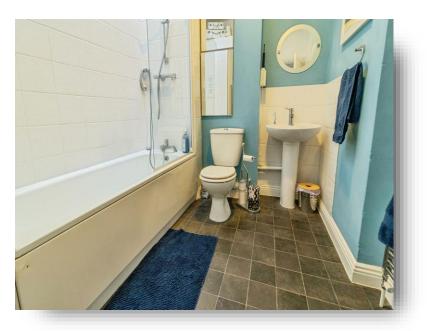

#### Bathroom

Partially tiled with pedestal wash hand basin, lowlevel WC and bath with shower over. Heated towel rail, fitted cupboard and skylight.

This floor plan is for illustrative purposes only. It is not drawn to scale. Any measurements, floor areas (including any total floor area), openings and orientation are approximate. No details are guaranteed, they cannot be relied upon for any purpose and they do not form part of any agreement. No liability is taken for any error, omission or misstatement. A party must rely upon its own inspection(s). Powered by www.focalagent.com