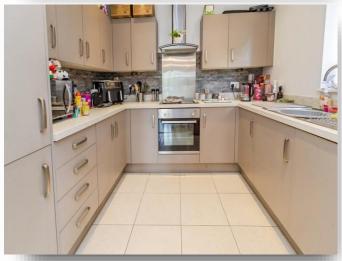

Kitchen

the kitchen.

9' 4" x 7' 10" ( 2.84m x 2.39m )

Fitted kitchen with a mix of grey tone wall, base and drawer units with work surface over, stainless steel sink with mixer tap and drainer, electric oven and ceramic hob with chimney style extractor fan over. Integrated washing machine and fridge/freezer. Tiled flooring and recessed lights. Double-glazed window to the side.