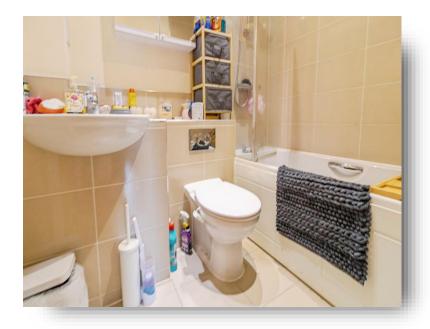

## **Bathroom**

Partially tiled with inset wash hand basin and WC with concealed flush. Panelled bath with a wall mounted shower over. Chrome towel radiator, shaver point, recessed lights, tiled flooring and extractor fan.