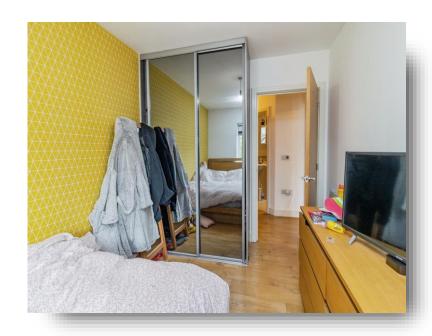

## **Lounge / Diner**

16' 5" x 10' 1" ( 5.00m x 3.07m ) Laminate flooring with under floor heating, doubleglazed window to the side and double-glazed doors with wrought iron railing Juliet balcony. Open to

## **Bedroom**

12' 4" x 8' 5" ( 3.76m x 2.57m )

Built-in wardrobes with sliding mirror doors, laminate flooring and double-glazed window to the rear. Under-floor heating.