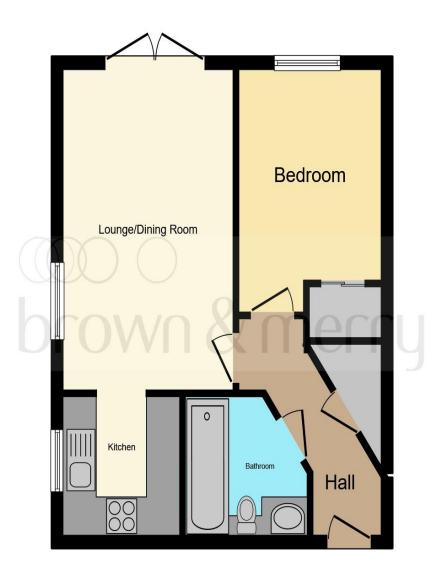

#### **Entrance Hall**

Door to the front, laminate flooring with under floor heating and airing cupboard housing the 'Excelsior' hot water tank.

## **Lounge / Diner**

16' 5" x 10' 1" ( 5.00m x 3.07m ) Laminate flooring with under floor heating, doubleglazed window to the side and double-glazed doors with wrought iron railing Juliet balcony. Open to

Kitchen

the kitchen.

9' 4" x 7' 10" ( 2.84m x 2.39m )

Fitted kitchen with a mix of grey tone wall, base and drawer units with work surface over, stainless steel sink with mixer tap and drainer, electric oven and ceramic hob with chimney style extractor fan over. Integrated washing machine and fridge/freezer. Tiled flooring and recessed lights. Double-glazed window to the side.

## **Bedroom**

12' 4" x 8' 5" ( 3.76m x 2.57m )

Built-in wardrobes with sliding mirror doors, laminate flooring and double-glazed window to the rear. Under-floor heating.

## **Bathroom**

Partially tiled with inset wash hand basin and WC with concealed flush. Panelled bath with a wall mounted shower over. Chrome towel radiator, shaver point, recessed lights, tiled flooring and extractor fan.

Outside Parking

Allocated parking space.

This floor plan is for illustrative purposes only. It is not drawn to scale. Any measurements, floor areas (including any total floor area), openings and orientation are approximate. No details are guaranteed, they cannot be relied upon for any purpose and they do not form part of any agreement. No liability is taken for any error, omission or misstatement. A party must rely upon its own inspection(s). Powered by www.focalagent.com