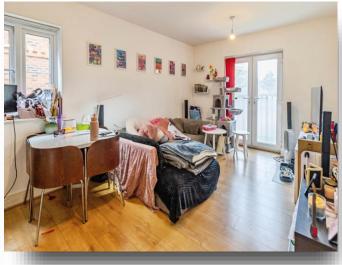

## **Lounge / Diner**

16' 5" x 10' 1" ( 5.00m x 3.07m ) Laminate flooring with under floor heating, doubleglazed window to the side and double-glazed doors with wrought iron railing Juliet balcony. Open to