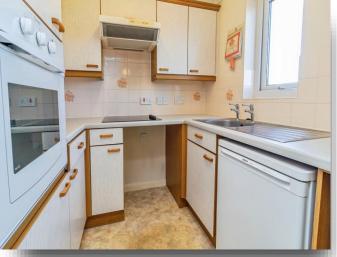

#### Kitchen

7' x 6' (2.13m x 1.83m)

Fitted kitchen with a mix of wall and base units with work surface over, stainless steel sink with separate taps and drainer, electric oven and electric hob with extractor fan over. Space for a fridge/freezer. Wall mounted electric heater and double-glazed window to the rear.