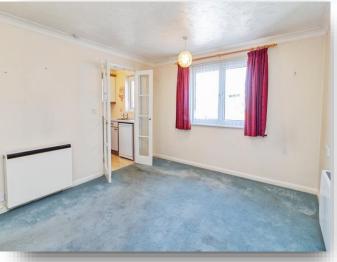

# **Lounge / Diner**

14' 4" x 11' (4.37m x 3.35m)

Electric radiator and double-glazed window to the rear.