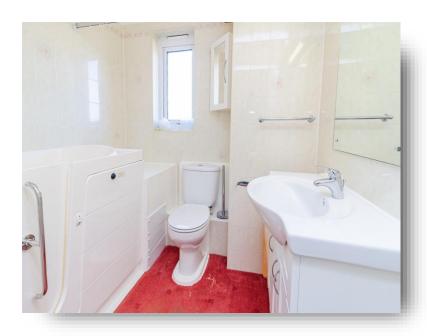

### **Bathroom**

Wash hand basin set in a vanity unit, low-level WC and Japanese seated bath and shower over. 2 wall mounted electric heaters and double-glazed obscured window to the rear.