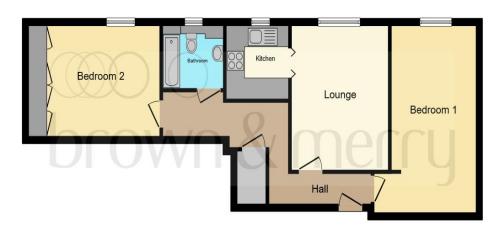

#### **Entrance Hall**

Storage cupboard and doors to all rooms.

# **Lounge / Diner**

14' 4" x 11' (4.37m x 3.35m)

Electric radiator and double-glazed window to the rear.

#### Kitchen

7' x 6' (2.13m x 1.83m)

Fitted kitchen with a mix of wall and base units with work surface over, stainless steel sink with separate taps and drainer, electric oven and electric hob with extractor fan over. Space for a fridge/freezer. Wall mounted electric heater and double-glazed window to the rear.

#### **Bedroom One**

12' 1" x 10' 5" ( 3.68m x 3.17m )

Fitted wardrobe with hanging rail and storage, electric storage heater and double-glazed window to the rear.

## **Bedroom Two**

17' 6" x 8' 10" ( 5.33m x 2.69m )

Electric storage heater and double-glazed window to the rear.

### **Bathroom**

Wash hand basin set in a vanity unit, low-level WC and Japanese seated bath and shower over. 2 wall mounted electric heaters and double-glazed obscured window to the rear.

This floor plan is for illustrative purposes only. It is not drawn to scale. Any measurements, floor areas (including any total floor area), openings and orientation are approximate. No details are guaranteed, they cannot be relied upon for any purpose and they do not form part of any agreement. No liability is taken for any error, omission or misstatement. A party must rely upon its own inspection(s). Powered by www.focalagent.com