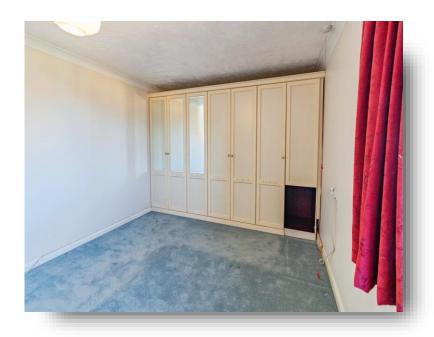

#### **Bedroom One**

12' 1" x 10' 5" ( 3.68m x 3.17m )

Fitted wardrobe with hanging rail and storage, electric storage heater and double-glazed window to the rear.

## **Bedroom Two**

17' 6" x 8' 10" ( 5.33m x 2.69m )

Electric storage heater and double-glazed window to the rear.