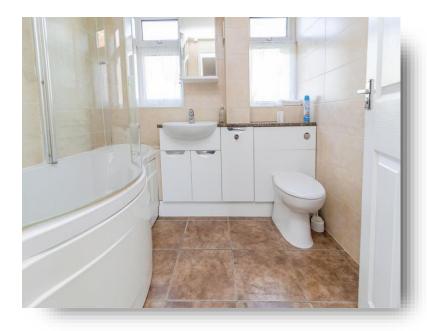

## **Bathroom:**

Fitted with a suite to comprise: P shaped bath with electric shower over, wash hand basin and w.c. fully tiled, under floor heating, double glazed window to front.