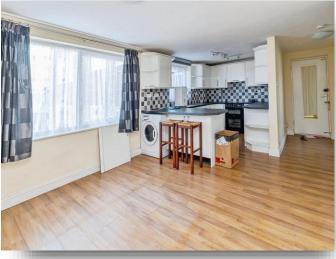

### Lounge:

11' 3" x 11' ( 3.43m x 3.35m ) Under floor heating, double glazed window to rear, open into kitchen.

### Kitchen:

11' 8" x 8' (3.56m x 2.44m)

Fitted with a range of wall and base units with work surfaces over, space for cooker, washing machine, stainless steel sink with drainer, breakfast bar, integrated dish washer, integrated fridge, under floor heating.