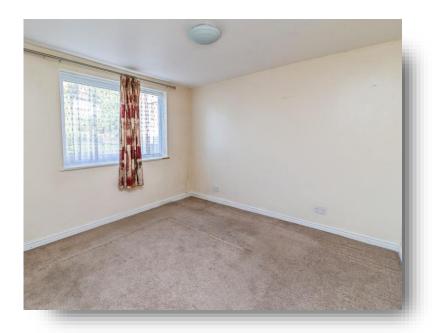

#### **Bedroom One:**

11' x 10' 8" ( 3.35m x 3.25m )

Double glazed window to front, under floor heating.

### **Bedroom Two:**

10' 1" x 8' 1" ( 3.07m x 2.46m )

Double glazed window to front, under floor heating.