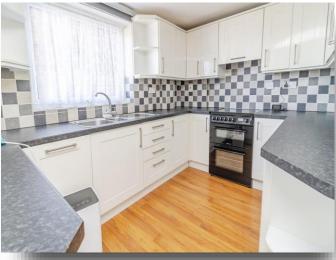

### Kitchen:

11' 8" x 8' (3.56m x 2.44m)

Fitted with a range of wall and base units with work surfaces over, space for cooker, washing machine, stainless steel sink with drainer, breakfast bar, integrated dish washer, integrated fridge, under floor heating.