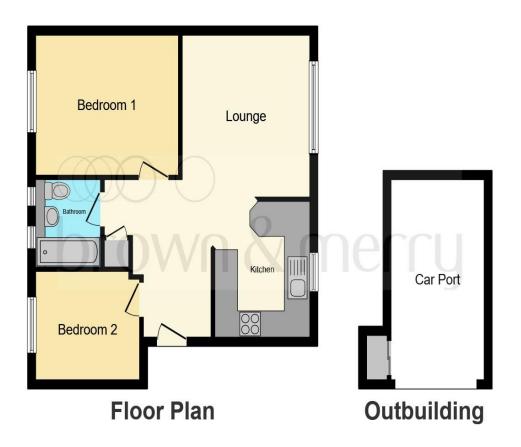

#### **Entrance Hall:**

Doors to bedrooms, bathroom and storage cupboard. Open into lounge and kitchen.

#### **Bedroom One:**

11' x 10' 8" ( 3.35m x 3.25m )

Double glazed window to front, under floor heating.

### **Bedroom Two:**

10' 1" x 8' 1" ( 3.07m x 2.46m )

Double glazed window to front, under floor heating.

## **Bathroom:**

Fitted with a suite to comprise: P shaped bath with electric shower over, wash hand basin and w.c. fully tiled, under floor heating, double glazed window to front.

## Parking:

Carport parking and space in front.

# **Agent's Note:**

The apartment has a pressurised hot water system.

The property also comes with a "share of freehold".

This floor plan is for illustrative purposes only. It is not drawn to scale. Any measurements, floor areas (including any total floor area), openings and orientation are approximate. No details are guaranteed, they cannot be relied upon for any purpose and they do not form part of any agreement. No liability is taken for any error, omission or misstatement. A party must rely upon its own inspection(s). Powered by www.focalagent.com