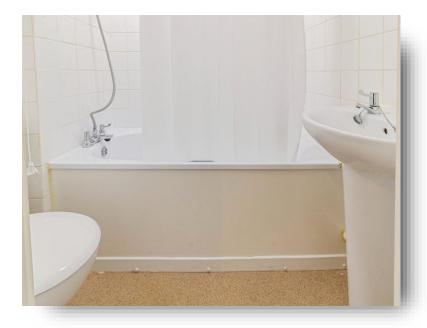

#### **Bathroom**

Partially tiled with pedestal wash hand basin, low-level WC and bath with mixer tap and shower over.