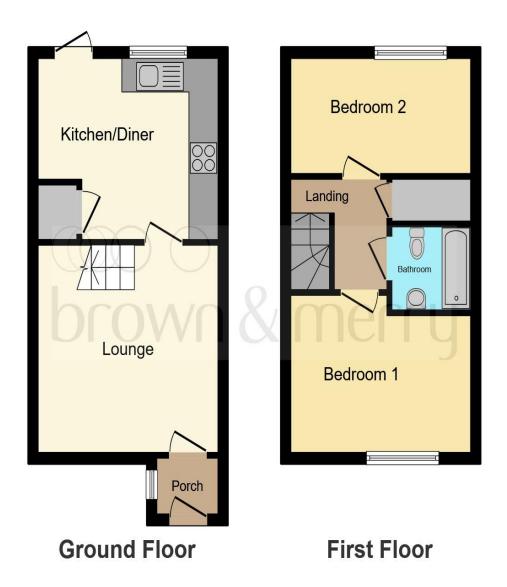

#### **Entrance Porch**

Upvc door with double-glazed window to the front and double-glazed window to the front.

#### Lounge

12' 4" max x 12' 2" max ( 3.76m max x 3.71m max ) Stairs to the first floor and double-glazed window to the front.

#### **Kitchen / Breakfast Room**

12' 2" max x 10' 7" max ( 3.71m max x 3.23m max ) Fitted kitchen with a mix of wall and base units with work surface over, sink with drainer and space for a cooker. Space for a washing machine and dishwasher/tumble dryer. Wall mounted boiler and radiator. Large under stairs storage cupboard and space for a dining table and chairs. Double-glazed window to the rear and Upvc door with double-glazed window leading out to the garden.

### First Floor Landing

Stairs from the ground floor and a storage cupboard.

#### **Bedroom One**

12' 2" max x 8' 6" max ( 3.71m max x 2.59m max ) Radiator and double-glazed window to the front.

#### **Bedroom Two**

12' 2" max x 6' 10" max ( 3.71m max x 2.08m max ) Radiator and double-glazed window to the rear.

#### **Bathroom**

Partially tiled with pedestal wash hand basin, low-level WC and bath with mixer tap and shower over.

#### **Parking**

Off-road parking for 1 car.

This floor plan is for illustrative purposes only. It is not drawn to scale. Any measurements, floor areas (including any total floor area), openings and orientation are approximate. No details are guaranteed, they cannot be relied upon for any purpose and they do not form part of any agreement. No liability is taken for any error, omission or misstatement. A party must rely upon its own inspection(s). Powered by www.focalagent.com