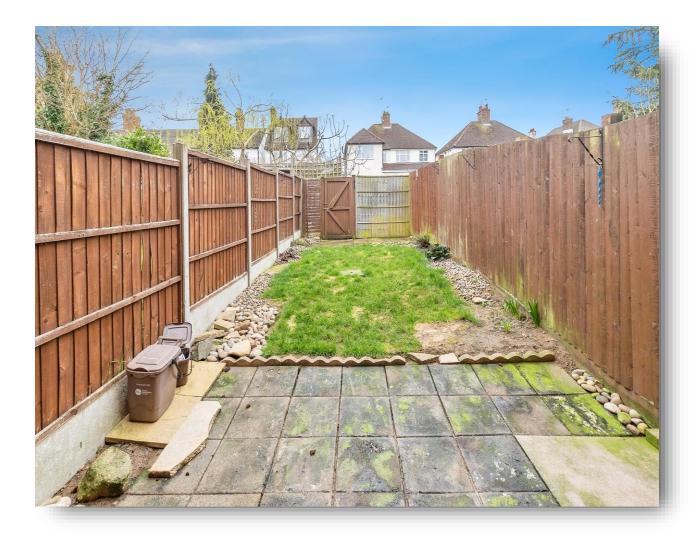

#### Outside Rear Garden

Enclosed by panel fencing the garden is mainly laid to lawn.