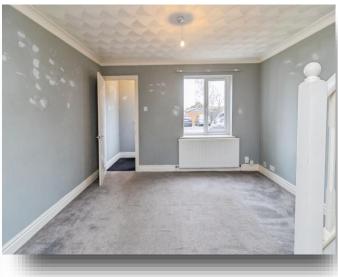

#### Lounge

12' 4" max x 12' 2" max ( 3.76m max x 3.71m max ) Stairs to the first floor and double-glazed window to the front.

#### **Bedroom One**

12' 2" max x 8' 6" max ( 3.71m max x 2.59m max ) Radiator and double-glazed window to the front.

#### **Bedroom Two**

12' 2" max x 6' 10" max ( 3.71m max x 2.08m max ) Radiator and double-glazed window to the rear.