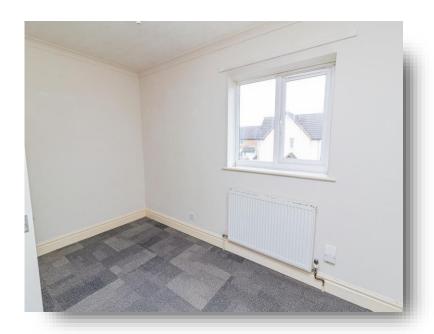

#### **Bedroom One**

12' 2" max x 8' 6" max ( 3.71m max x 2.59m max ) Radiator and double-glazed window to the front.

#### **Bedroom Two**

12' 2" max x 6' 10" max ( 3.71m max x 2.08m max ) Radiator and double-glazed window to the rear.