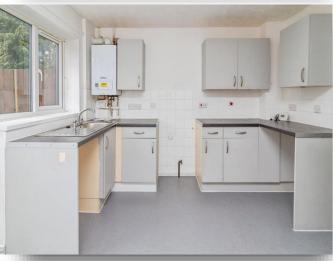

#### **Kitchen / Breakfast Room**

12' 2" max x 10' 7" max ( 3.71m max x 3.23m max ) Fitted kitchen with a mix of wall and base units with work surface over, sink with drainer and space for a cooker. Space for a washing machine and dishwasher/tumble dryer. Wall mounted boiler and radiator. Large under stairs storage cupboard and space for a dining table and chairs. Double-glazed window to the rear and Upvc door with double-glazed window leading out to the garden.