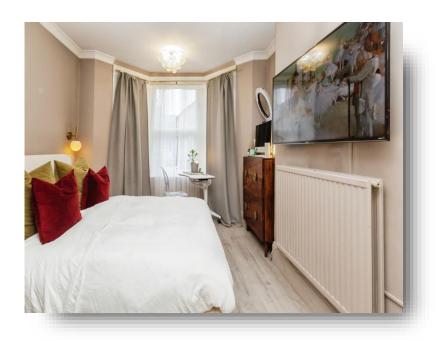

#### Bedroom

15' 7" x 10' 10" (  $4.75m\ x\ 3.30m$  ) Radiator and double-glazed bay window to the front.