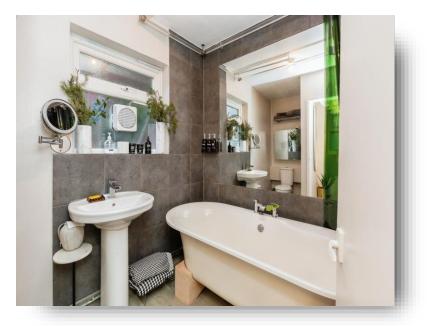

### Bathroom

Partially tiled with pedestal wash hand basin, lowlevel WC and roll-top bath with mixer tap and shower over. Radiator and double-glazed window to the rear.