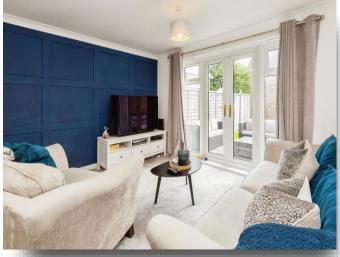

#### Lounge

16' 11" x 12' 5" ( 5.16m x 3.78m )

Storage cupboard, radiator and space for dining table and chairs. Double-glazed patio doors leading to garden.