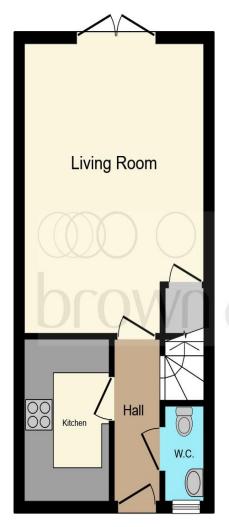

#### **Entrance Hall**

Door to front, stairs to first floor and radiator. Doors to the cloakroom, kitchen and lounge.

#### Cloakroom

Wall mounted wash hand basin and low-level WC. Radiator and extractor fan.

#### **Kitchen**

9' 7" x 5' 8" ( 2.92m x 1.73m )

Fitted kitchen with a mix of wall and base units with work surface over, stainless steel sink with mixer tap, electric oven and hob with extractor fan over. Space for a washing machine and a fridge / freezer. Radiator and double-glazed window to the front.

#### **Parking**

Parking space for one vehicle.

**Ground Floor** 

**First Floor** 

This floor plan is for illustrative purposes only. It is not drawn to scale. Any measurements, floor areas (including any total floor area), openings and orientation are approximate. No details are guaranteed, they cannot be relied upon for any purpose and they do not form part of any agreement. No liability is taken for any error, omission or misstatement. A party must rely upon its own inspection(s). Powered by www.focalagent.com