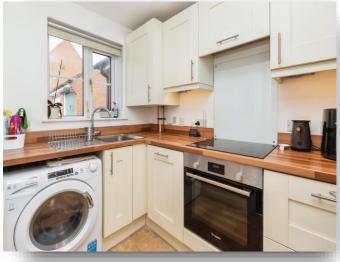

#### **Kitchen**

9' 7" x 5' 8" ( 2.92m x 1.73m )

Fitted kitchen with a mix of wall and base units with work surface over, stainless steel sink with mixer tap, electric oven and hob with extractor fan over. Space for a washing machine and a fridge / freezer. Radiator and double-glazed window to the front.