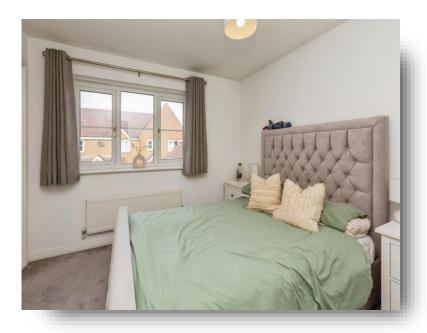

### **Bedroom 1**

Built-in wardrobes and storage cupboard. Radiator and double-glazed window to the front.

## **Bedroom 2**

12' 5" x 8' 10" ( 3.78m x 2.69m )

Radiator and double-glazed window to the rear.