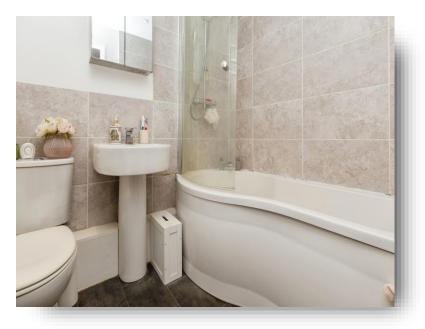

#### **Bathroom**

Partially tiled with pedestal wash hand basin, low-level WC and bath with mixer tap and shower over.