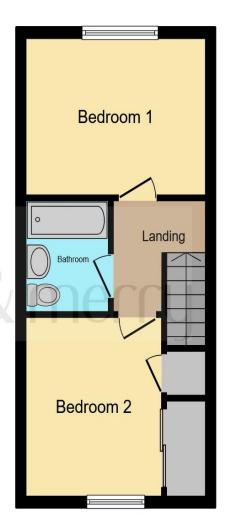

## First Floor Landing

Stairs from the ground floor and access via a built-in ladder to a partially boarded loft.

### **Bedroom 1**

Built-in wardrobes and storage cupboard. Radiator and double-glazed window to the front.

## **Bedroom 2**

12' 5" x 8' 10" ( 3.78m x 2.69m )

Radiator and double-glazed window to the rear.

#### **Bathroom**

Partially tiled with pedestal wash hand basin, low-level WC and bath with mixer tap and shower over.