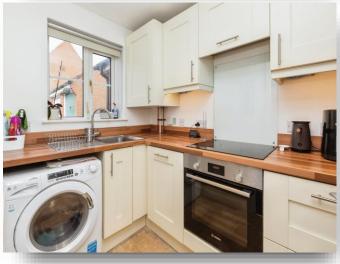

#### Kitchen

9' 7" x 5' 8" ( 2.92m x 1.73m )

Fitted kitchen with a mix of wall and base units with work surface over, stainless steel sink with mixer tap, electric oven and hob with extractor fan over. Space for a washing machine and a fridge / freezer. Radiator and double-glazed window to the front.