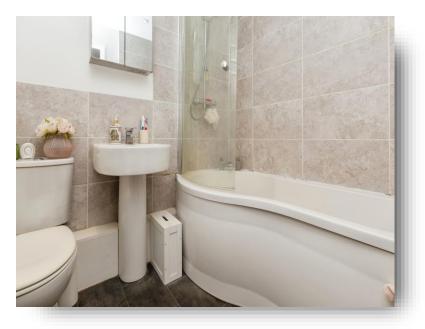

## **Bathroom**

Partially tiled with pedestal wash hand basin, low-level WC and bath with mixer tap and shower over.