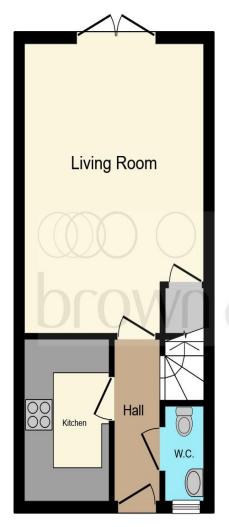

### **Entrance Hall**

Door to front, stairs to first floor and radiator. Doors to the cloakroom, kitchen and lounge.

#### Cloakroom

Wall mounted wash hand basin and low-level WC. Radiator and extractor fan.

## Lounge

16' 11" x 12' 5" ( 5.16m x 3.78m )

Storage cupboard, radiator and space for dining table and chairs. Double-glazed patio doors leading to garden.

#### Kitchen

9' 7" x 5' 8" ( 2.92m x 1.73m )

Fitted kitchen with a mix of wall and base units with work surface over, stainless steel sink with mixer tap, electric oven and hob with extractor fan over. Space for a washing machine and a fridge / freezer. Radiator and double-glazed window to the front.

## **Parking**

Parking space for one vehicle.

**Ground Floor** 

**First Floor** 

This floor plan is for illustrative purposes only. It is not drawn to scale. Any measurements, floor areas (including any total floor area), openings and orientation are approximate. No details are guaranteed, they cannot be relied upon for any purpose and they do not form part of any agreement. No liability is taken for any error, omission or misstatement. A party must rely upon its own inspection(s). Powered by www.focalagent.com