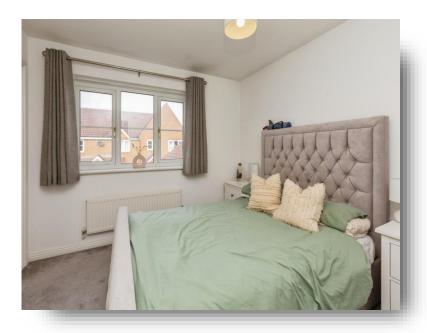

## **Bedroom 1**

Built-in wardrobes and storage cupboard. Radiator and double-glazed window to the front.

## **Bedroom 2**

12' 5" x 8' 10" ( 3.78m x 2.69m )

Radiator and double-glazed window to the rear.