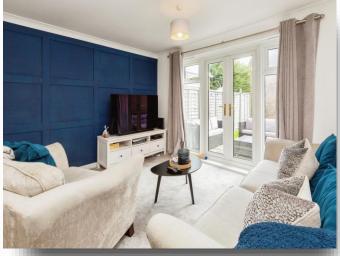

## Lounge

16' 11" x 12' 5" ( 5.16m x 3.78m )

Storage cupboard, radiator and space for dining table and chairs. Double-glazed patio doors leading to garden.