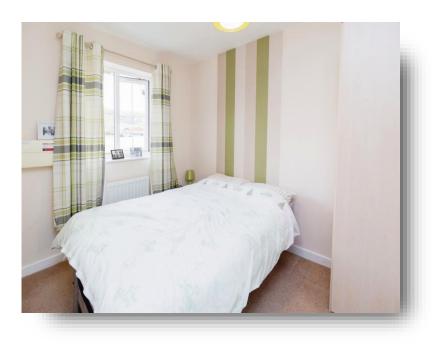

#### **Bedroom One**

11' 6" x 9' 4" ( 3.51m x 2.84m ) Radiator and double-glazed window to the front.

## **Bedroom Two**

11' 7" x 7' 10" ( 3.53m x 2.39m ) Radiator and double-glazed window to the front.