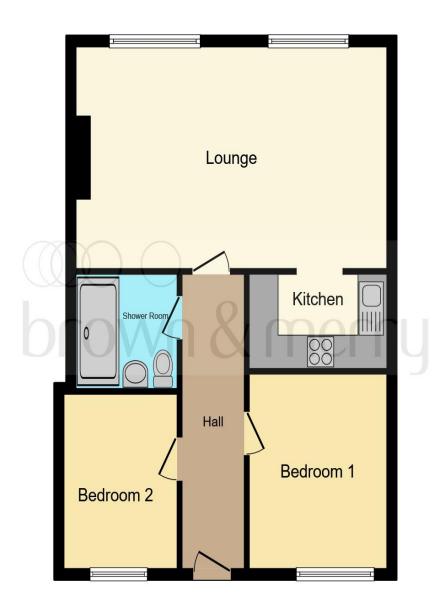

### **Entrance Hall**

Upvc door with obscured window to the front, loft access and radiator.

#### Lounge / Diner

21' 2" x 13' 5" ( $6.45m \times 4.09m$ ) Electric fireplace, two radiators and double-glazed window to the rear. Double-glazed sliding Patio doors leading out to the garden.

#### Kitchen

9' 3" x 5' 6" (2.82m x 1.68m) Fitted kitchen with a mix of wall and base units with work surface over, stainless steel sink with drainer, electric oven and gas hob. Space for a washing machine and fridge/freezer. Central heating boiler.

#### **Bedroom One**

11' 6" x 9' 4" ( 3.51m x 2.84m ) Radiator and double-glazed window to the front.

## **Bedroom Two**

11' 7" x 7' 10" ( 3.53m x 2.39m ) Radiator and double-glazed window to the front.

#### Bathroom

Partially tiled with pedestal wash hand basin with mixer tap, low-level WC and double, walk-in shower with handles. Mirror vanity unit and heated towel rail.