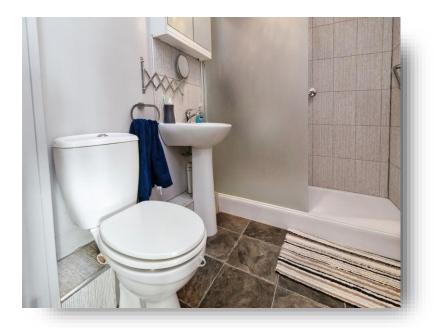

#### Bathroom

Partially tiled with pedestal wash hand basin with mixer tap, low-level WC and double, walk-in shower with handles. Mirror vanity unit and heated towel rail.