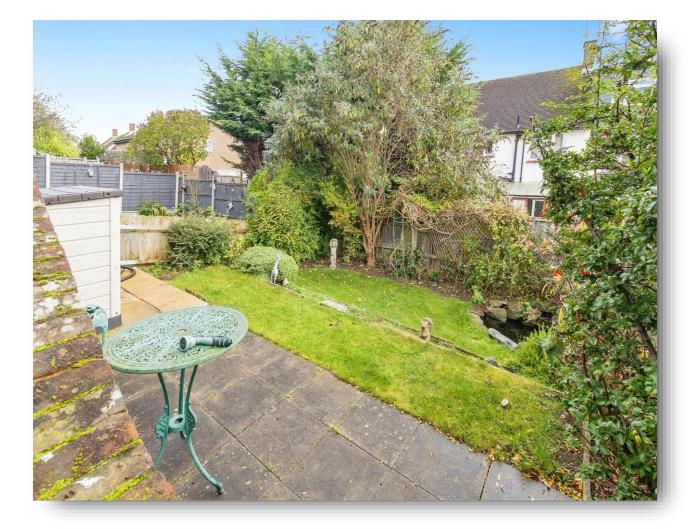

#### Outside Rear Garden

A split-level garden with brick steps down from the lounge to a lawn area with a small pond. Enclosed by panel fencing.