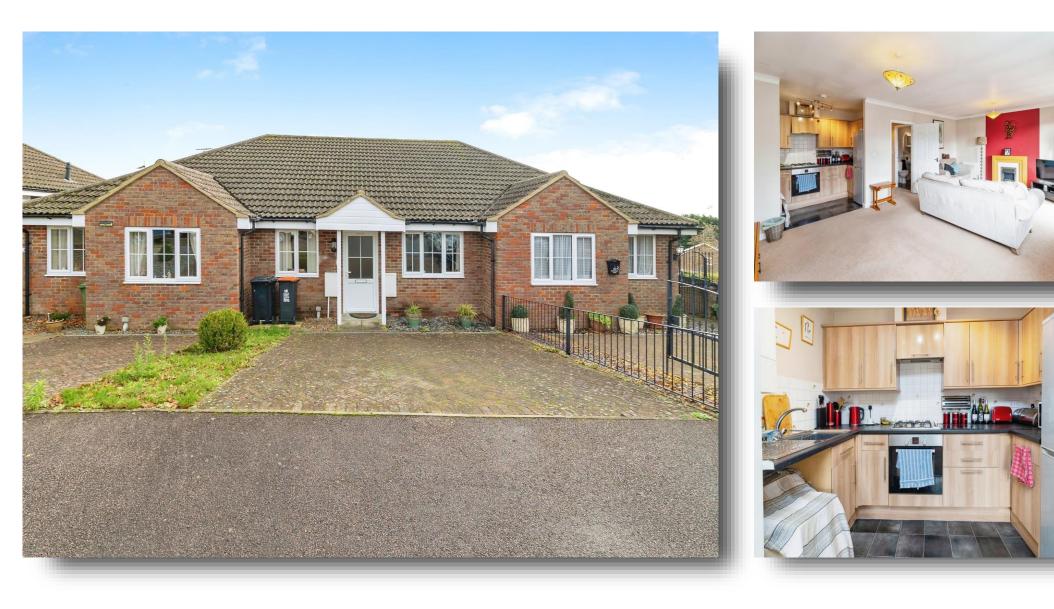

## Corbet Ride, Linslade, Leighton Buzzard

A charming two-bedroom terraced bungalow with modern open plan living and a delightful garden. Local amenities are close by with easy access route in and out of the town centre and approximately an 11-minute walk to the Mainline train station. The perfect blend of comfort and convenience.

#### Lounge / Diner

21' 2" x 13' 5" ( $6.45m \times 4.09m$ ) Electric fireplace, two radiators and double-glazed window to the rear. Double-glazed sliding Patio doors leading out to the garden.

#### Kitchen

9' 3" x 5' 6" (2.82m x 1.68m) Fitted kitchen with a mix of wall and base units with work surface over, stainless steel sink with drainer, electric oven and gas hob. Space for a washing machine and fridge/freezer. Central heating boiler.

#### Parking

A double brick paved driveway providing off-road parking for two cars.