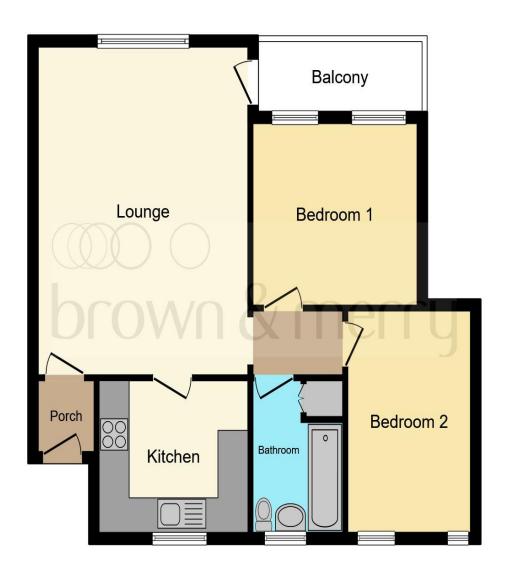

#### **Entrance Hall**

Single glazed door to the lounge.

#### Lounge

18' 8"  $\times$  13' 8" (  $5.69m \times 4.17m$  ) Double-glazed window to the rear and double-glazed door leading out to the balcony.

#### Kitchen

8' 10" x 8' 9" ( 2.69m x 2.67m ) A mix of wall and base units with work surface over, stainless steel sink with drainer and space for a cooker. Space for a washing machine and fridge/freezer. Wall mounted heater and double-glazed window to the front.

#### **Bedroom One**

14' 5" x 10' 9" ( 4.39m x 3.28m ) Double-glazed window to the rear.

#### **Bedroom Two**

12' 7" x 8' (3.84m x 2.44m) Double-glazed windows to the front.

#### **Bathroom**

Partially tiled with pedestal wash hand basin, low level WC and panelled bath with handheld shower attachment. Cupboard housing the water tank and double-glazed obscured window to the front.

This floor plan is for illustrative purposes only. It is not drawn to scale. Any measurements, floor areas (including any total floor area), openings and orientation are approximate. No details are guaranteed, they cannot be relied upon for any purpose and they do not form part of any agreement. No liability is taken for any error, omission or misstatement. A party must rely upon its own inspection(s). Powered by www.focalagent.com