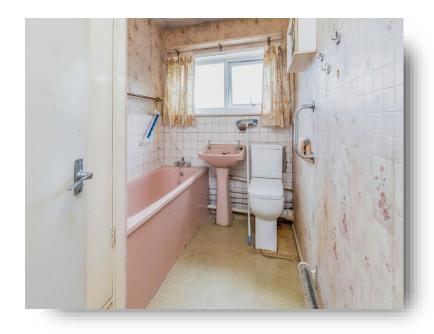

#### **Bathroom**

Partially tiled with pedestal wash hand basin, low level WC and panelled bath with handheld shower attachment. Cupboard housing the water tank and double-glazed obscured window to the front.