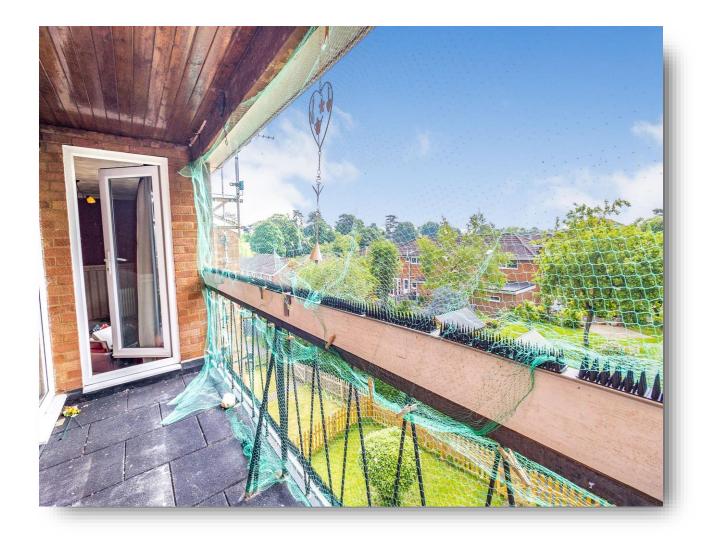

#### Lounge

18' 8"  $\times$  13' 8" (  $5.69m \times 4.17m$  ) Double-glazed window to the rear and double-glazed door leading out to the balcony.

# **Leighton Buzzard**

- COUNCIL TAX BAND B
- **CASH BUYERS ONLY**
- NO UPPER CHAIN
- **BALCONY**
- SHARED DOUBLE GARAGE

Tenure: Leasehold EPC Rating: F

This is a Leasehold property with details as follows; Term of Lease 99 years from 29 Sep 1970. Should you require further information please contact the branch. Please Note additional fees could be incurred for items such as Leasehold packs.