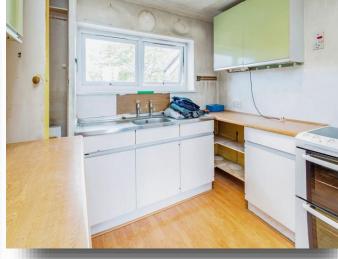

#### Kitchen

8' 10" x 8' 9" ( 2.69m x 2.67m ) A mix of wall and base units with work surface over, stainless steel sink with drainer and space for a cooker. Space for a washing machine and fridge/freezer. Wall mounted heater and double-glazed window to the front.