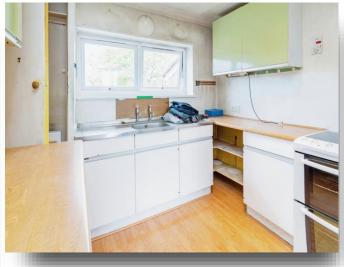

#### Kitchen

8' 10" x 8' 9" ( 2.69m x 2.67m ) A mix of wall and base units with work surface over, stainless steel sink with drainer and space for a cooker. Space for a washing machine and fridge/freezer. Wall mounted heater and double-glazed window to the front.