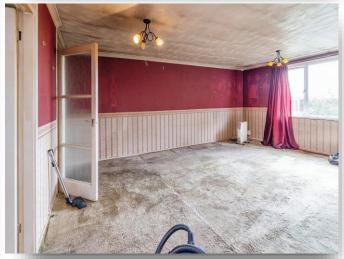

#### Lounge

18' 8"  $\times$  13' 8" (  $5.69m \times 4.17m$  ) Double-glazed window to the rear and double-glazed door leading out to the balcony.