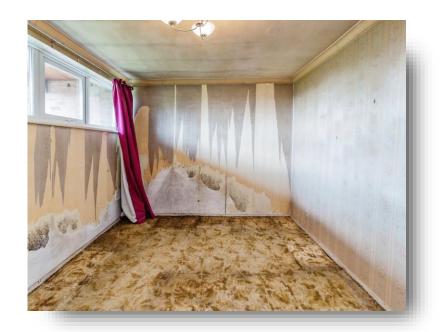

#### Lounge

18' 8"  $\times$  13' 8" (  $5.69m \times 4.17m$  ) Double-glazed window to the rear and double-glazed door leading out to the balcony.