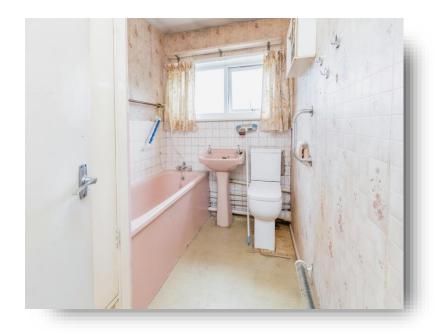

#### **Bathroom**

Partially tiled with pedestal wash hand basin, low level WC and panelled bath with handheld shower attachment. Cupboard housing the water tank and double-glazed obscured window to the front.