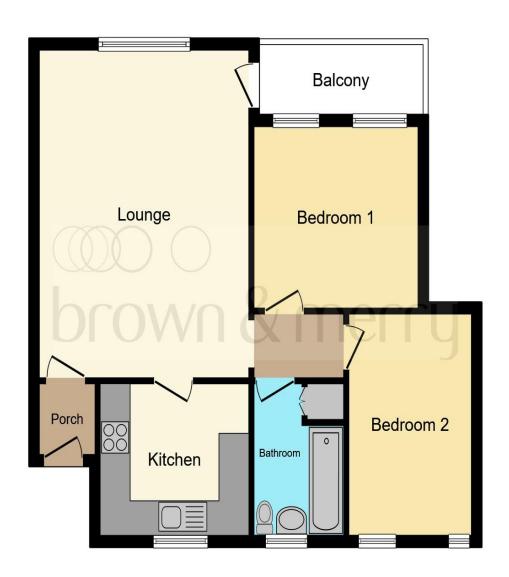

#### Lounge

18' 8"  $\times$  13' 8" (  $5.69m \times 4.17m$  ) Double-glazed window to the rear and double-glazed door leading out to the balcony.

#### Kitchen

8' 10" x 8' 9" ( 2.69m x 2.67m ) A mix of wall and base units with work surface over, stainless steel sink with drainer and space for a cooker. Space for a washing machine and fridge/freezer. Wall mounted heater and double-glazed window to the front.

#### **Bedroom One**

14' 5" x 10' 9" ( 4.39m x 3.28m ) Double-glazed window to the rear.

#### **Bedroom Two**

12' 7" x 8' (3.84m x 2.44m) Double-glazed windows to the front.

#### **Bathroom**

Partially tiled with pedestal wash hand basin, low level WC and panelled bath with handheld shower attachment. Cupboard housing the water tank and double-glazed obscured window to the front.

This floor plan is for illustrative purposes only. It is not drawn to scale. Any measurements, floor areas (including any total floor area), openings and orientation are approximate. No details are guaranteed, they cannot be relied upon for any purpose and they do not form part of any agreement. No liability is taken for any error, omission or misstatement. A party must rely upon its own inspection(s). Powered by www.focalagent.com