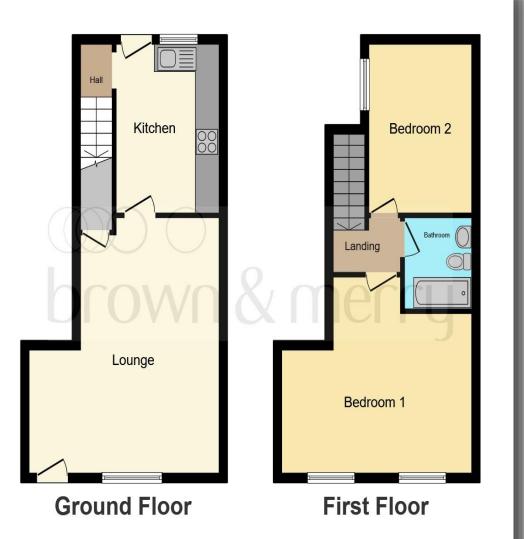

#### Lounge

18' 4" x 16' 10" ( 5.59m x 5.13m ) Door to the front, under stairs storage and secondary glazed window to the front. Leads to the kitchen.

#### Kitchen

12' 1" x 9' 2" ( 3.68m x 2.79m ) Fitted kitchen with a mix of wall and base units with granite work surface over, sink with mixer tap, electric oven and gas hob with extractor over. Integrated dishwasher and fridge. Space for a washing machine and fridge/freezer. Stairs to the first floor are off the kitchen. Double glazed window to the rear and double glazed door to the rear.

#### First Floor Landing

Stairs from the ground floor and doors to both bedrooms and bathroom.

### **Bedroom One**

16' 9" x 13' 11" ( 5.11m x 4.24m ) Two radiators and two secondary glazed windows to the front.

### **Bedroom Two**

12' x 8' 9" ( 3.66m x 2.67m ) Radiator and double glazed window to the side.

### Bathroom

Partially tiled with pedestal wash hand basin, low level WC and panelled bath with mixer tap and shower over. Shaver point and extractor fan.

#### Parking

Parking for one car to the rear of the property.

This floor plan is for illustrative purposes only. It is not drawn to scale. Any measurements, floor areas (including any total floor area), openings and orientation are approximate. No details are guaranteed, they cannot be relied upon for any purpose and they do not form part of any agreement. No liability is taken for any error, omission or misstatement. A party must rely upon its own inspection(s). Powered by www.focalagent.com