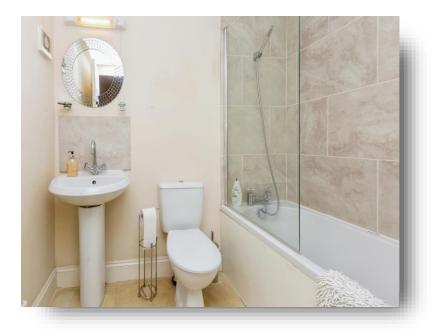

### Bathroom

Partially tiled with pedestal wash hand basin, low level WC and panelled bath with mixer tap and shower over. Shaver point and extractor fan.