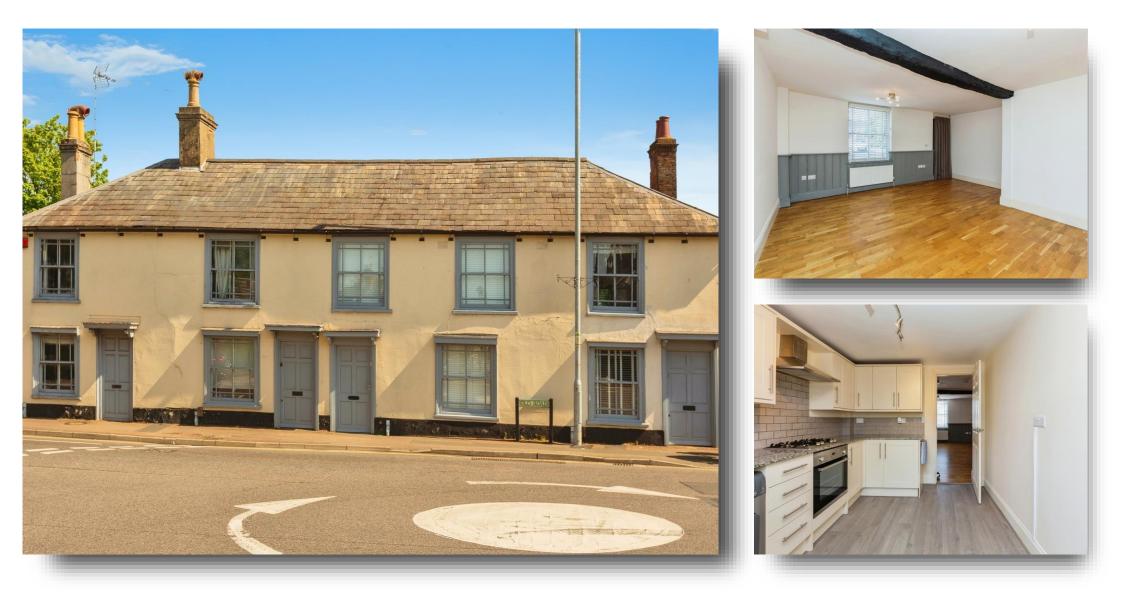

## Old Road, Linslade, Leighton Buzzard

A charming GRADE II listed COTTAGE featuring two double bedrooms, situated in the HEART of Leighton buzzard. This quaint home boasts a small courtyard garden and rear designated parking. With a hint of period charm this property offers a unique living experience in a desirable location.

#### Lounge

18' 4" x 16' 10" ( 5.59m x 5.13m ) Door to the front, under stairs storage and secondary glazed window to the front. Leads to the kitchen.

#### Kitchen

12' 1" x 9' 2" ( 3.68m x 2.79m ) Fitted kitchen with a mix of wall and base units with granite work surface over, sink with mixer tap, electric oven and gas hob with extractor over. Integrated dishwasher and fridge. Space for a washing machine and fridge/freezer. Stairs to the first floor are off the kitchen. Double glazed window to the rear and double glazed door to the rear.