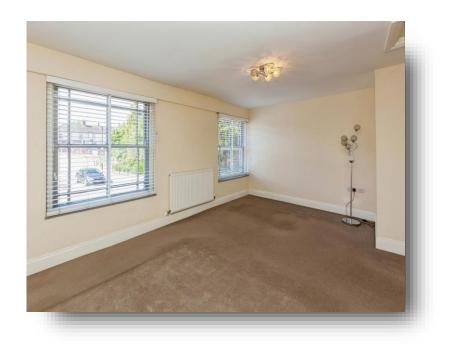

### **Bedroom One**

16' 9" x 13' 11" ( 5.11m x 4.24m ) Two radiators and two secondary glazed windows to the front.

### **Bedroom Two**

12' x 8' 9" ( 3.66m x 2.67m ) Radiator and double glazed window to the side.