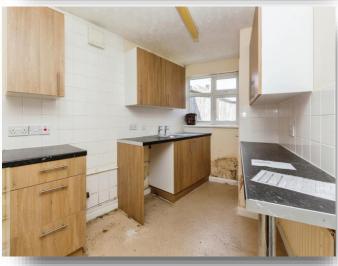

#### Kitchen

11' 10" x 7' 5" ( 3.61m x 2.26m )

A mix of wall and base units with work surface over, sink with drainer and space for a cooker. Spaces for a washing machine and fridge/freezer. Radiator, extractor fan and double glazed window to the rear. Leads through to the bathroom and separate WC.