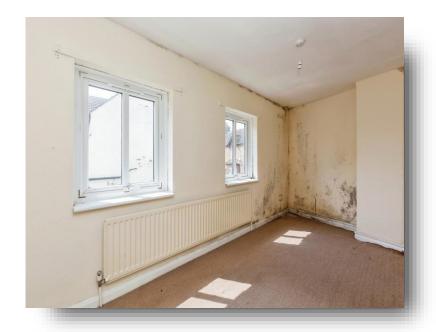

### **Bedroom One**

16' 9" x 8' 8" ( 5.11m x 2.64m )

Radiator and double glazed window to the front.

## **Bedroom Two**

7' 5" x 6' 10" ( 2.26m x 2.08m )

Radiator and double glazed window to the rear.