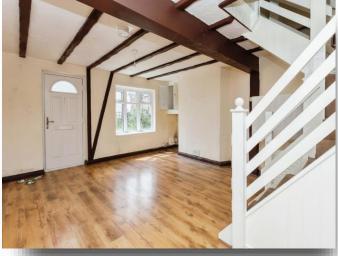

## **Lounge / Diner**

16' 5" x 13' 10" ( 5.00m x 4.22m )

Upvc door to the front, stairs to the first floor, space for a dining table, radiator and double glazed bay window to the front.