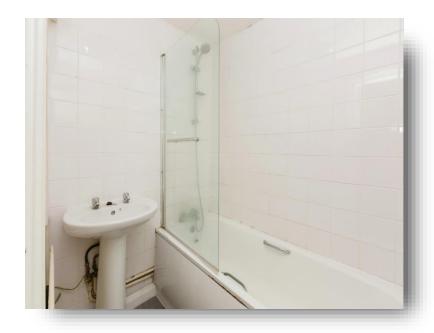

#### **Bathroom**

Fully tiled with pedestal wash hand basin and panelled bath with mixer tap and shower over. Radiator and extractor fan.