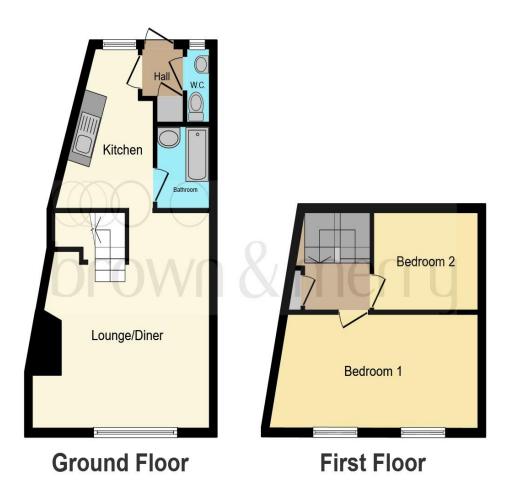

## **Lounge / Diner**

16' 5" x 13' 10" ( 5.00m x 4.22m )

Upvc door to the front, stairs to the first floor, space for a dining table, radiator and double glazed bay window to the front.

#### Kitchen

11' 10" x 7' 5" ( 3.61m x 2.26m )

A mix of wall and base units with work surface over, sink with drainer and space for a cooker. Spaces for a washing machine and fridge/freezer. Radiator, extractor fan and double glazed window to the rear. Leads through to the bathroom and separate WC.

#### **Bathroom**

Fully tiled with pedestal wash hand basin and panelled bath with mixer tap and shower over. Radiator and extractor fan.

## **Separate Wc**

Wall mounted wash hand basin and low level WC.

### First Floor Landing

Stairs from the ground floor, Cupboard housing the boiler and storage plus loft access.

### **Bedroom One**

16' 9" x 8' 8" ( 5.11m x 2.64m )

Radiator and double glazed window to the front.

## **Bedroom Two**

7' 5" x 6' 10" ( 2.26m x 2.08m )

Radiator and double glazed window to the rear.

#### Outside Rear Garden

Gravelled garden enclosed by panel fencing with gated access.

This floor plan is for illustrative purposes only. It is not drawn to scale. Any measurements, floor areas (including any total floor area), openings and orientation are approximate. No details are guaranteed, they cannot be relied upon for any purpose and they do not form part of any agreement. No liability is taken for any error, omission or misstatement. A party must rely upon its own inspection(s). Powered by www.focalagent.com