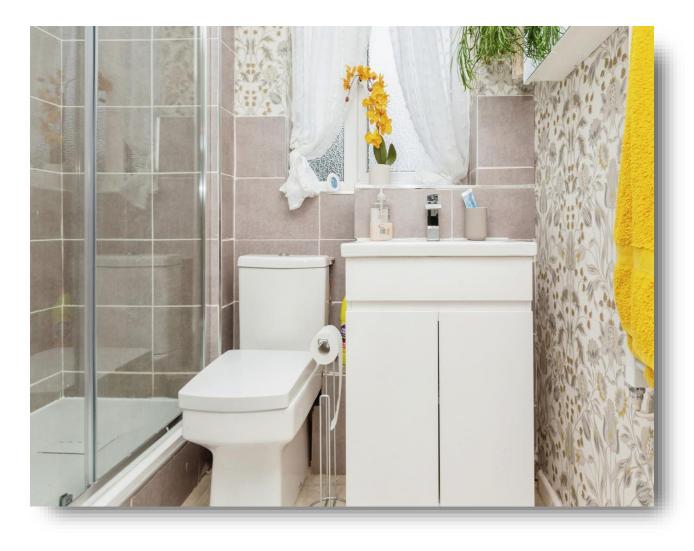

#### **Bathroom**

Wash hand basin set in a vanity unit, low-level WC and shower cubicle. Airing cupboard housing the water tank. Double glazed obscured window to the side.