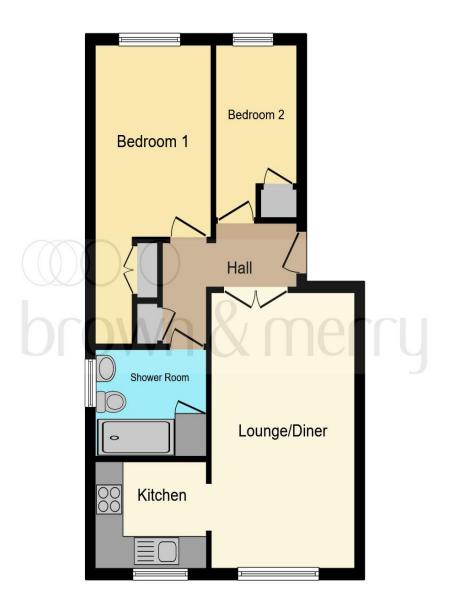

#### **Entrance Hall**

Enter through the door into the entrance hall. Storage cupboard, loft access and doors leading to the lounge, bathroom and both bedrooms.

#### **Lounge / Diner**

18' 3" x 10' 2" ( 5.56m x 3.10m )

Enter though obscured glass panelled double doors to the lounge. Electric fire place, new carpet and new electric radiator. Double glazed window to the rear.

#### Kitchen

8' 2" x 7' 7" ( 2.49m x 2.31m )

Partially tiled, fitted kitchen, with a mix of wall and base units with work surface over, sink with mixer tap and drainer, electric oven and hob. Glass wall mounted cabinet. Integrated washing machine. Dishwasher and fridge/freezer. Double glazed window to the rear.

#### **Bedroom One**

Built in wardrobe, dressing area and electric radiator. Double glazed window to the front.

#### **Bedroom Two**

Electric radiator and double glazed window to the front.

#### **Bathroom**

Wash hand basin set in a vanity unit, low-level WC and shower cubicle. Airing cupboard housing the water tank. Double glazed obscured window to the side.

This floor plan is for illustrative purposes only. It is not drawn to scale. Any measurements, floor areas (including any total floor area), openings and orientation are approximate. No details are guaranteed, they cannot be relied upon for any purpose and they do not form part of any agreement. No liability is taken for any error, omission or misstatement. A party must rely upon its own inspection(s). Powered by www.focalagent.com