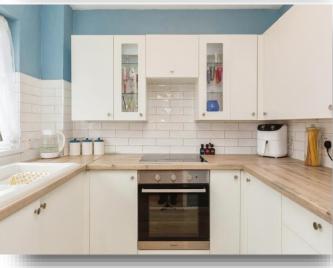

#### Kitchen

8' 2" x 7' 7" ( 2.49m x 2.31m )

Partially tiled, fitted kitchen, with a mix of wall and base units with work surface over, sink with mixer tap and drainer, electric oven and hob. Glass wall mounted cabinet. Integrated washing machine. Dishwasher and fridge/freezer. Double glazed window to the rear.