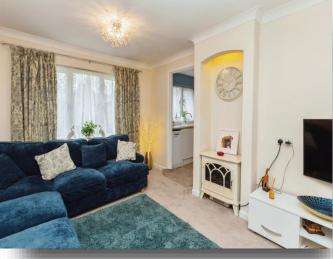

#### **Lounge / Diner**

18' 3" x 10' 2" ( 5.56m x 3.10m )

Enter though obscured glass panelled double doors to the lounge. Electric fire place, new carpet and new electric radiator. Double glazed window to the rear.