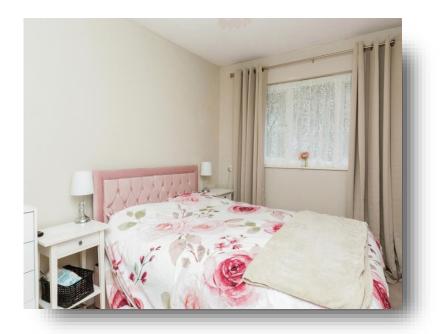

#### **Bedroom One**

Built in wardrobe, dressing area and electric radiator. Double glazed window to the front.