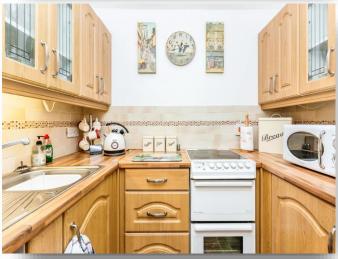

#### Kitchen

7' 5" x 5' 11" ( 2.26m x 1.80m )

Modern style kitchen with range of fitted storage cupboards at base and eye level. Work surface. Electric oven. Space for upright fridge/freezer. Stainless steel sink and drainer with mixer tap. Tiling to splash areas. Under unit lighting.