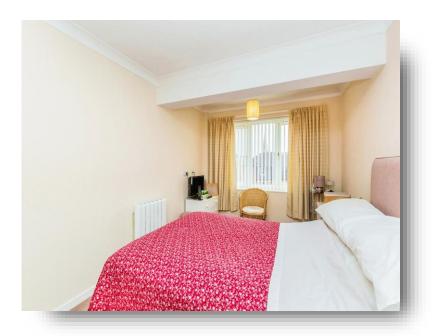

#### **Bedroom**

15' to wardrobes x 8' 8" ( 4.57m to wardrobes x 2.64m ) Double glazed window to front overlooking garden. Coving to ceiling. Electric radiator. Built in mirror fronted wardrobes.

### Lounge

17' 7" x 10' 5" (5.36m x 3.17m)
Sunny room with double glazed window overlooking garden area to the front. Textured ceiling. Coving to ceiling. Electric radiator.