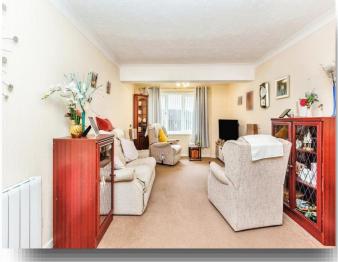

### Lounge

17' 7" x 10' 5" (5.36m x 3.17m)
Sunny room with double glazed window overlooking garden area to the front. Textured ceiling. Coving to ceiling. Electric radiator.