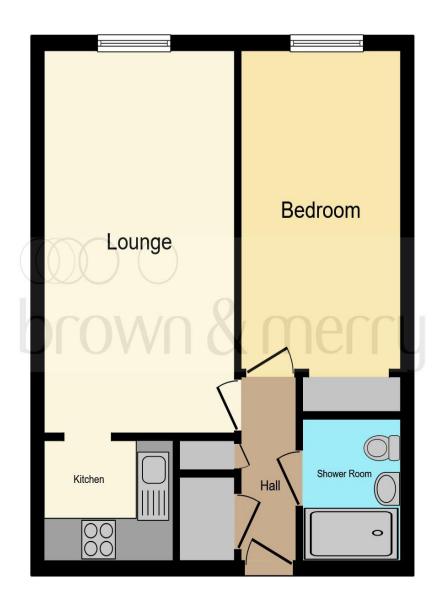

#### **Entrance Hall**

Door to front. Intercom entry system. Airing cupboard with shelving and storage. Further storage cupboard for coats, shoes, and household items. Loft storage.

#### Kitchen

7' 5" x 5' 11" ( 2.26m x 1.80m )

Modern style kitchen with range of fitted storage cupboards at base and eye level. Work surface. Electric oven. Space for upright fridge/freezer. Stainless steel sink and drainer with mixer tap. Tiling to splash areas. Under unit lighting.

### Lounge

17' 7" x 10' 5" (5.36m x 3.17m)
Sunny room with double glazed window overlooking garden area to the front. Textured ceiling. Coving to ceiling. Electric radiator.

#### **Bedroom**

15' to wardrobes x 8' 8" ( 4.57m to wardrobes x 2.64m ) Double glazed window to front overlooking garden. Coving to ceiling. Electric radiator. Built in mirror fronted wardrobes.

#### **Wet Room**

Fully tiled walls. WC. Chrome heated towel radiator. Wall mounted wash hand basin. Mira electric shower. Half height twin bi-folding shower screen.

This floor plan is for illustrative purposes only. It is not drawn to scale. Any measurements, floor areas (including any total floor area), openings and orientation are approximate. No details are guaranteed, they cannot be relied upon for any purpose and they do not form part of any agreement. No liability is taken for any error, omission or misstatement. A party must rely upon its own inspection(s). Powered by www.focalagent.com