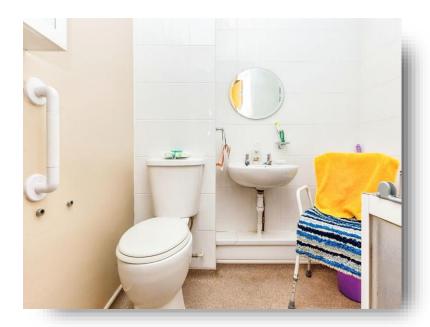

#### **Wet Room**

Fully tiled walls. WC. Chrome heated towel radiator. Wall mounted wash hand basin. Mira electric shower. Half height twin bi-folding shower screen.