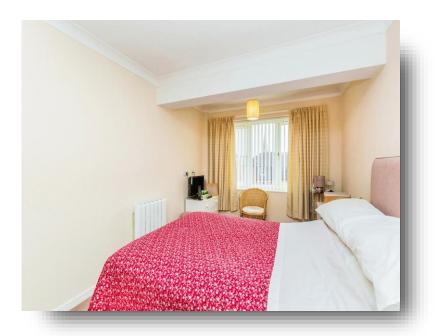

#### **Bedroom**

15' to wardrobes x 8' 8" ( 4.57m to wardrobes x 2.64m ) Double glazed window to front overlooking garden. Coving to ceiling. Electric radiator. Built in mirror fronted wardrobes.