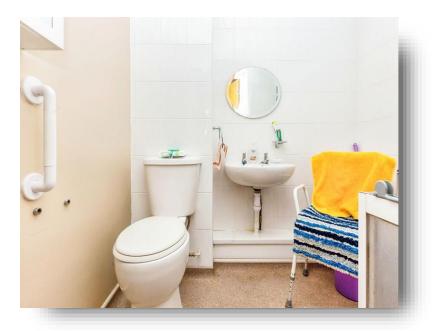

#### **Wet Room**

Fully tiled walls. WC. Chrome heated towel radiator. Wall mounted wash hand basin. Mira electric shower. Half height twin bi-folding shower screen.