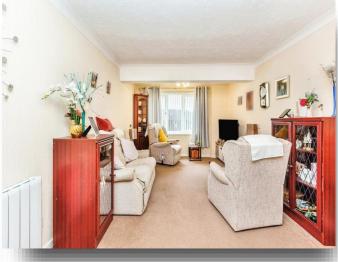

## Lounge

17' 7" x 10' 5" (5.36m x 3.17m)
Sunny room with double glazed window overlooking garden area to the front. Textured ceiling. Coving to ceiling. Electric radiator.