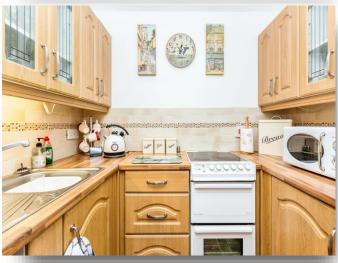

#### Kitchen

7' 5" x 5' 11" ( 2.26m x 1.80m )

Modern style kitchen with range of fitted storage cupboards at base and eye level. Work surface. Electric oven. Space for upright fridge/freezer. Stainless steel sink and drainer with mixer tap. Tiling to splash areas. Under unit lighting.