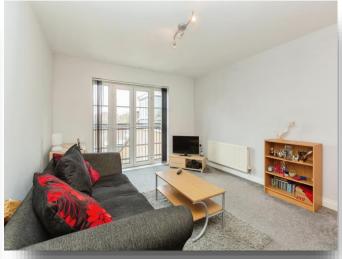

### **Lounge / Dining Area**

14' 7"  $\times$  12' 1" (  $4.45m \times 3.68m$  ) Radiator and double glazed window and double doors with a Juliet balcony.