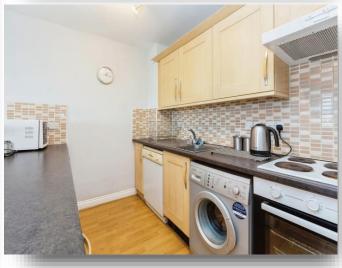

### **Kitchen Area**

9' 6" x 7' 2" ( 2.90m x 2.18m )

Partially tiled, fitted kitchen with a mix of wall and base units with work surface over, stainless steel sink with mixer tap and drainer, electric oven and electric hob with extractor over. Space for a washing machine, dishwasher plus an under-counter fridge and freezer. Laminate flooring.