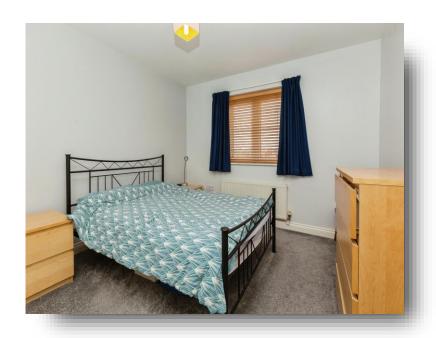

### **Bedroom**

11' 6" x 10' 8" (  $3.51 \, \text{m} \times 3.25 \, \text{m}$  ) Built-in storage cupboard, radiator and double glazed window to the side.