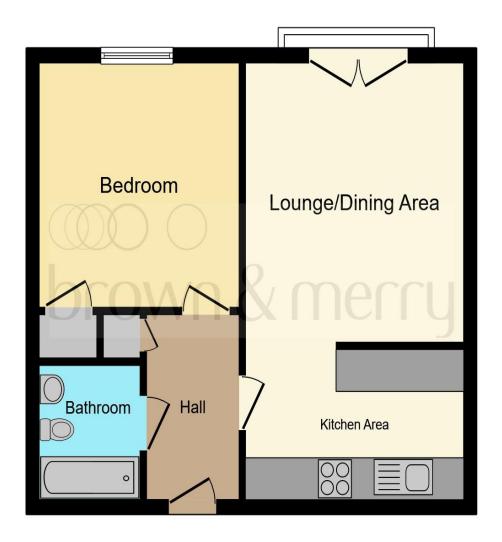

This floor plan is for illustrative purposes only. It is not drawn to scale. Any measurements, floor areas (including any total floor area), openings and orientation are approximate. No details are guaranteed, they cannot be relied upon for any purpose and they do not form part of any agreement. No liability is taken for any error, omission or misstatement. A party must rely upon its own inspection(s). Powered by www.focalagent.com

#### **Entrance Hall**

Door to the front, intercom entry system, fuse box, radiator and storage cupboard housing the hot water tank and central heating system.

### **Lounge / Dining Area**

14' 7"  $\times$  12' 1" (  $4.45m \times 3.68m$  ) Radiator and double glazed window and double doors with a Juliet balcony.

### **Kitchen Area**

9' 6" x 7' 2" ( 2.90m x 2.18m )

Partially tiled, fitted kitchen with a mix of wall and base units with work surface over, stainless steel sink with mixer tap and drainer, electric oven and electric hob with extractor over. Space for a washing machine, dishwasher plus an under-counter fridge and freezer. Laminate flooring.

### **Bedroom**

11' 6" x 10' 8" (  $3.51 \, \text{m} \times 3.25 \, \text{m}$  ) Built-in storage cupboard, radiator and double glazed window to the side.

### **Bathroom**

Partially tiled with pedestal wash hand basin, WC and panelled bath with shower over. Radiator and extractor fan.