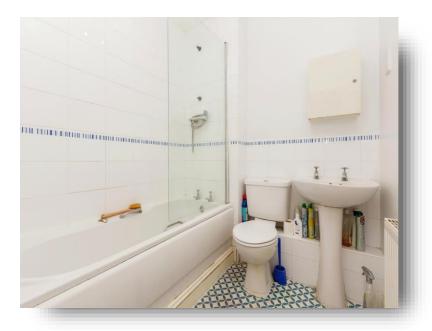

### **Bathroom**

Partially tiled with pedestal wash hand basin, WC and panelled bath with shower over. Radiator and extractor fan.