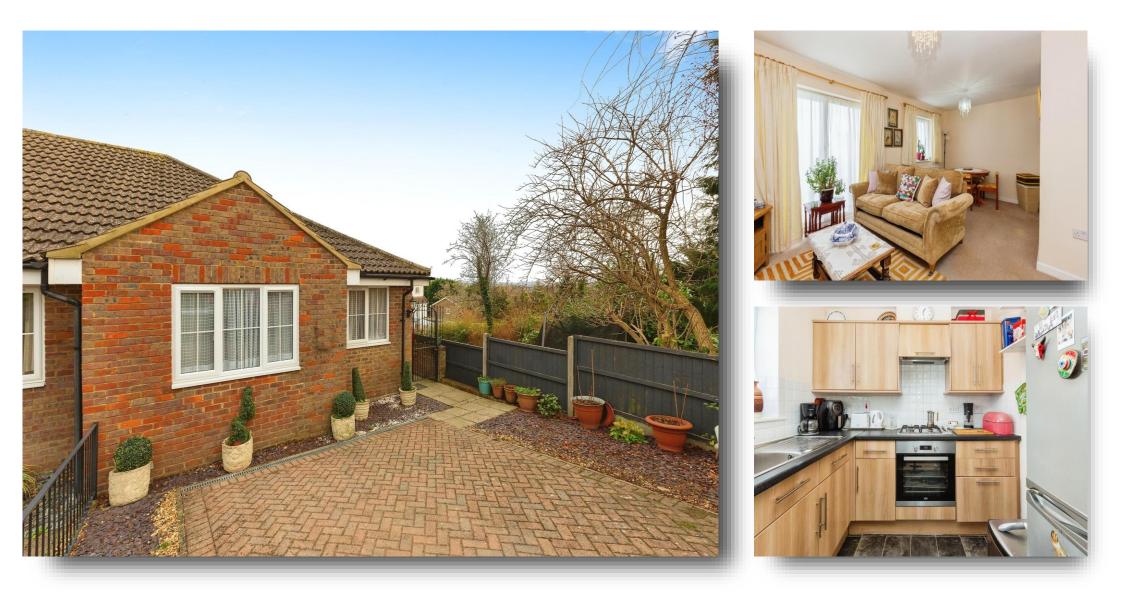

# Corbet Ride, Linslade, Leighton Buzzard

Superbly located within a comfortable walk to the mainline station this TWO double bedroom BUNGALOW offers a practical and spacious home with LOWER LEVEL GARDEN and gated OFF ROAD PARKING spaces.

## Lounge / Diner

17' 2" max x 13' 8" max ( 5.23m max x 4.17m max ) 'L' shaped room - radiator, space for a table and chairs, double glazed window to the rear and double glazed Patio doors leading out to the garden. Opens into the kitchen.

## Kitchen

7' 2" x 6' 8" ( 2.18m x 2.03m )

Partially tiled, fitted kitchen, with a mix of wood effect, built-in, wall and base units with work surface over, stainless steel sink with mixer tap and drainer, built-in electric oven and gas hob with concealed extractor over. Space for a washing machine and fridge/freezer. 'Worcester' gas boiler and double glazed window to the rear.

#### **Front Garden**

Enclosed by wrought iron gates allowing vehicle and pedestrian access. Herringbone brick paving and slate borders. Pathway leading to the main entrance at the side of the property. Outside light.