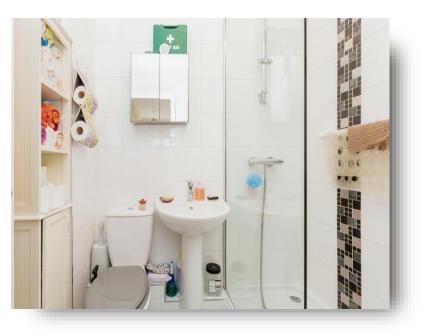

## **Shower Room**

Fully tiled with pedestal wash hand basin, Wc and walk-in shower cubicle with screen and rise and fall shower. Extractor fan.