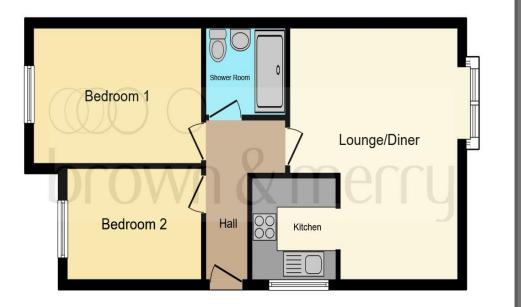

## **Entrance Hall**

Upvc double glazed door to the side leading into an 'L' shaped hallway. Radiator and doors to all rooms.

## Lounge / Diner

17' 2" max x 13' 8" max ( 5.23m max x 4.17m max ) 'L' shaped room - radiator, space for a table and chairs, double glazed window to the rear and double glazed Patio doors leading out to the garden. Opens into the kitchen.

## Kitchen

7' 2" x 6' 8" ( 2.18m x 2.03m )

Partially tiled, fitted kitchen, with a mix of wood effect, built-in, wall and base units with work surface over, stainless steel sink with mixer tap and drainer, built-in electric oven and gas hob with concealed extractor over. Space for a washing machine and fridge/freezer. 'Worcester' gas boiler and double glazed window to the rear.

## **Bedroom One**

13' 8" x 9' 3" ( 4.17m x 2.82m ) Radiator and double glazed window to the front.

## **Bedroom Two**

10' 4" x 7' 6" (  $3.15m\ x\ 2.29m$  ) Radiator and double glazed window to the front.

## **Shower Room**

Fully tiled with pedestal wash hand basin, Wc and walk-in shower cubicle with screen and rise and fall shower. Extractor fan.