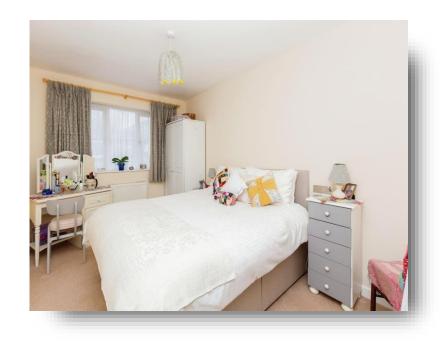

## **Bedroom One**

13' 8" x 9' 3" ( 4.17m x 2.82m ) Radiator and double glazed window to the front.

## **Bedroom Two**

10' 4" x 7' 6" (  $3.15m\ x\ 2.29m$  ) Radiator and double glazed window to the front.