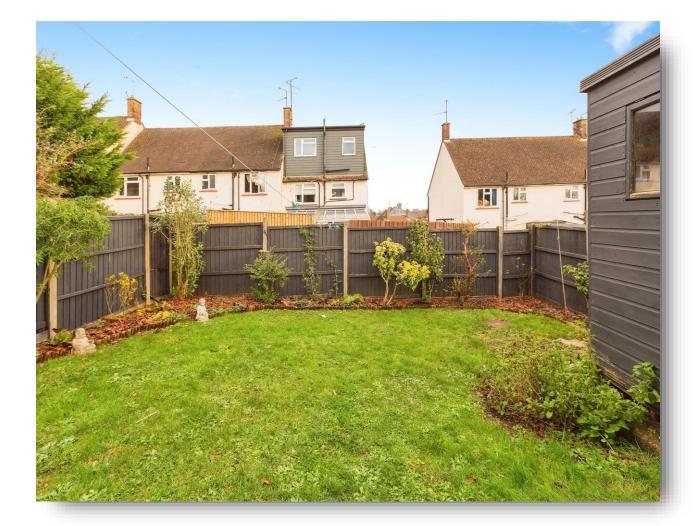

## **Rear Garden**

A sloping garden with pathway and steps leading down to a lower lawn area, small patio area with tree and shrub borders. Garden storage shed. Enclosed by panel fencing.

This plan is for illustration purposes only and may not be representative of the property. Plan not to scale.