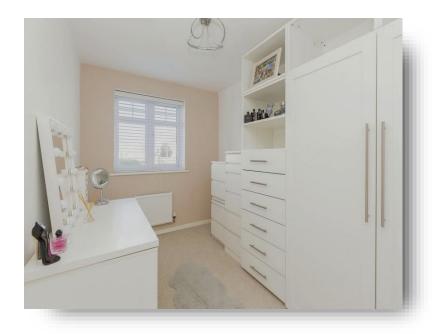

#### **Bathroom**

Partially tiled with pedestal wash hand basin, wc and panelled bath with fitted shower screen and shower attachment. Chrome towel rail, recessed lighting and extractor fan.