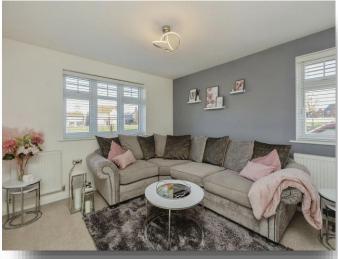

#### Lounge

11' 5" x 11' 3" ( 3.48m x 3.43m )

Dual aspect room with double-glazed window to the side and double-glazed window to the front overlooking open space area. TV point, heating control panel, radiator and carpet area.