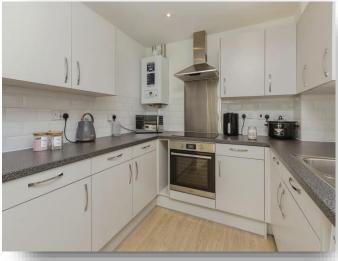

#### Kitchen

13' 1" x 8' 5" ( 3.99m x 2.57m )

Partially tiled, fitted kitchen, with a mix of coloured wall and base units with work surface over, one and a half bowl stainless steel sink with mixer taps and drainer. Integrated 'indesit' electric oven and hob with extractor over. Gas central heating boiler, plumbing for a washing machine and space for an upright fridge/freezer. Double-glazed window to the side.