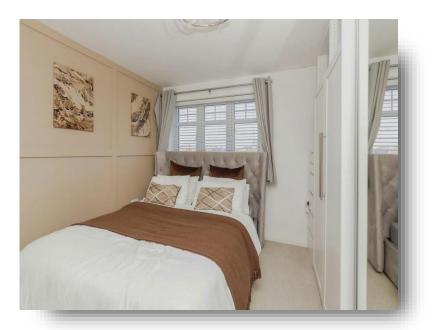

#### **Bedroom Two**

10' 8" x 7' 7" ( 3.25m x 2.31m )

Radiator and double-glazed window overlooking an open area to the front.