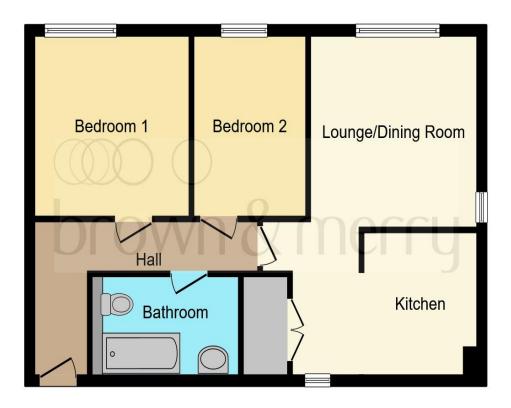

#### **Entrance Hall**

Intercom entry system, radiator and space for coats and shoes.

#### Lounge

11' 5" x 11' 3" ( 3.48m x 3.43m )

Dual aspect room with double-glazed window to the side and double-glazed window to the front overlooking open space area. TV point, heating control panel, radiator and carpet area.

#### Kitchen

13' 1" x 8' 5" ( 3.99m x 2.57m )

Partially tiled, fitted kitchen, with a mix of coloured wall and base units with work surface over, one and a half bowl stainless steel sink with mixer taps and drainer. Integrated 'indesit' electric oven and hob with extractor over. Gas central heating boiler, plumbing for a washing machine and space for an upright fridge/freezer. Double-glazed window to the side.

#### **Bedroom One**

10' 8" x 10' 5" ( 3.25m x 3.17m )

Built-in mirror fronted with sliding doors wardrobe providing hanging space and overhead storage. Radiator and double-glazed window to the front overlooking an open area.

#### **Bedroom Two**

10' 8" x 7' 7" ( 3.25m x 2.31m )

Radiator and double-glazed window overlooking an open area to the front.

#### **Bathroom**

Partially tiled with pedestal wash hand basin, wc and panelled bath with fitted shower screen and shower attachment. Chrome towel rail, recessed lighting and extractor fan.