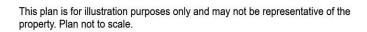

#### **Bedroom One**

10' 8" x 10' 5" ( 3.25m x 3.17m )

Built-in mirror fronted with sliding doors wardrobe providing hanging space and overhead storage. Radiator and double-glazed window to the front overlooking an open area.

#### **Bedroom Two**

10' 8" x 7' 7" ( 3.25m x 2.31m )

Radiator and double-glazed window overlooking an open area to the front.