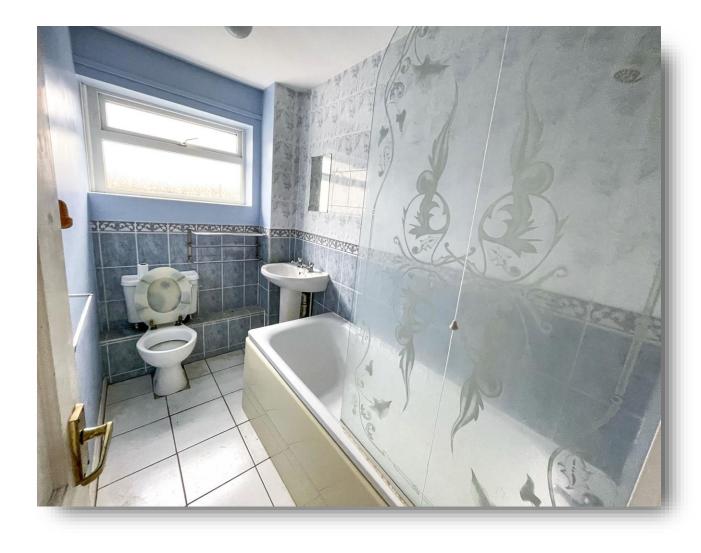

#### **Bathroom**

Partially tiled with wash hand basin, wc and bath with shower over. Tiled flooring, heater and double glazed 'frosted' window to the rear.