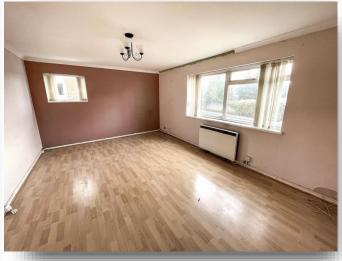

#### Lounge / Diner

16' 11" x 12' (5.16m x 3.66m)
TV point, laminate flooring and double glazed window to the front.