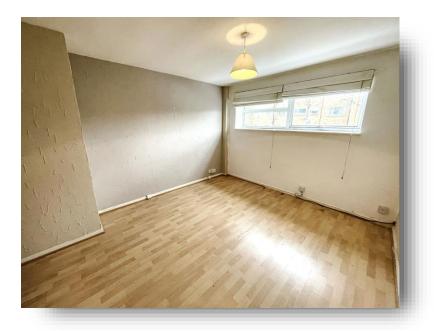

#### Lounge / Diner

16' 11" x 12' (5.16m x 3.66m)
TV point, laminate flooring and double glazed window to the front.

#### **Bedroom One**

13' 11" x 10' 10" ( 4.24m x 3.30m ) Built-in cupboard, laminate flooring and double glazed window to the front.

#### **Bedroom Two**

12' x 10' 7" ( 3.66m x 3.23m )

Built-in wardrobes and double glazed window to the rear.