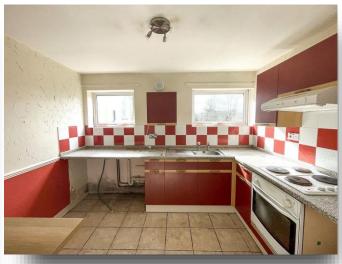

#### Kitchen

10' 7" x 8' 1" ( 3.23m x 2.46m )

Partially tiled, fitted kitchen, with a mix of wall and base units with work surface over, stainless steel sink with drainer and integrated oven and hob with extractor over. Plumbing for a washing machine and space for a fridge/freezer. Tiled flooring and two double glazed windows to the rear.