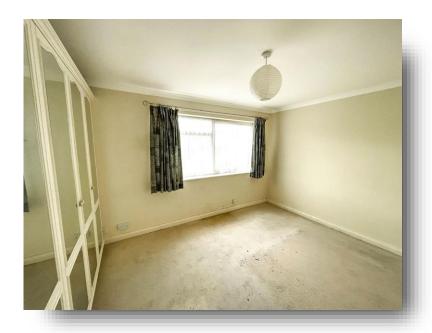

#### **Bedroom One**

13' 11" x 10' 10" ( 4.24m x 3.30m ) Built-in cupboard, laminate flooring and double glazed window to the front.

#### **Bedroom Two**

12' x 10' 7" ( 3.66m x 3.23m )

Built-in wardrobes and double glazed window to the rear.