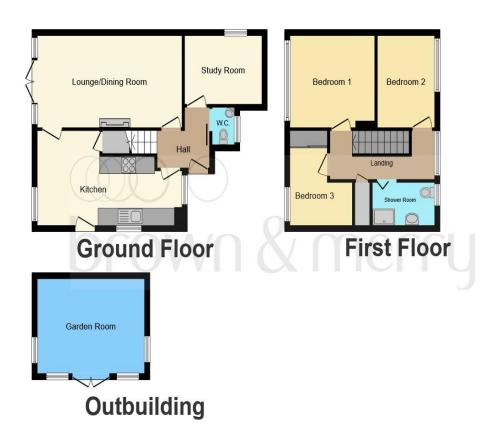

### **Entrance Hall**

Double glazed door to the side, stairs to the first floor, spotlights, ceramic tiled flooring and radiator.

### **Bedroom One**

11' x 10' 6" ( 3.35m x 3.20m ) Laminate flooring, radiator and double glazed window to the rear.

**Bedroom Two** 10' 5" x 7' 9" ( 3.17m x 2.36m ) Radiator and double glazed window to the front.

### **Bedroom Three**

 $8^{\circ}$  8" max x  $8^{\circ}\,$  ( 2.64m max x 2.44m ) Built-in wardrobe, radiator and double glazed window to the rear.

# Outside

**Rear Garden** Mainly laid to lawn with a patio area.

This plan is for illustration purposes only and may not be representative of the property. Plan not to scale.

Powered by audioagent.com