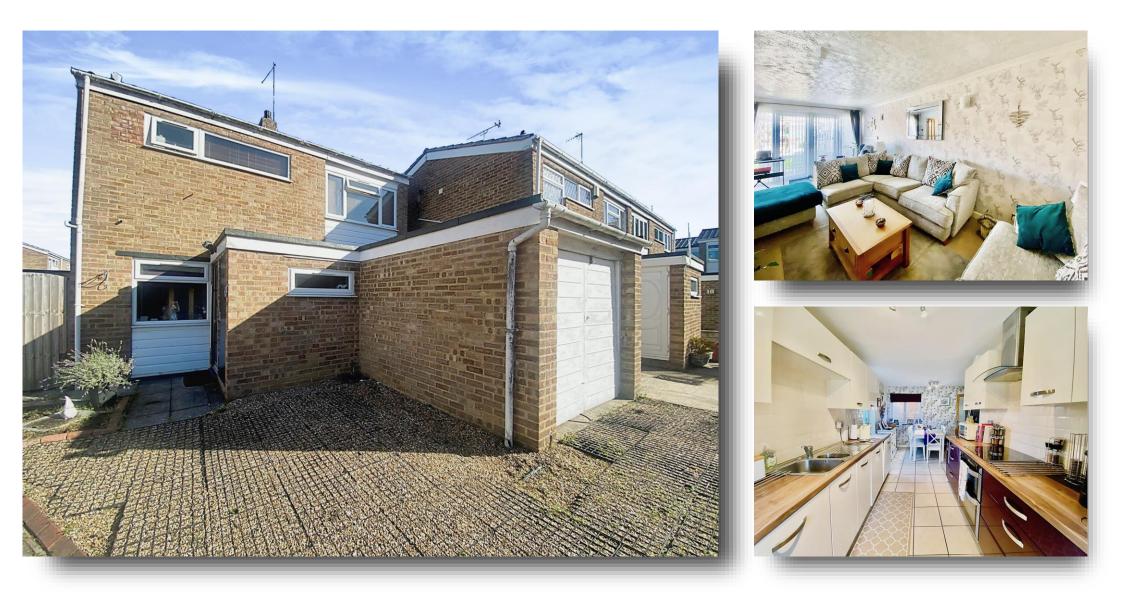

# Saxons Close, LEIGHTON BUZZARD

GOOD SCHOOL CATCHMENTS - Situated in a quiet CUL-DE-SAC on the popular PLANETS ESTATE is this LOVELY, DETACHED family home. Highlights include: kitchen/diner, lounge, cloakroom, partial garage conversion, shower room, garden with a garden room and off road parking.

### Lounge

19' 1" x 10' 6" (  $5.82m\ x$  3.20m ) Fireplace, radiator and double glazed Patio doors to the rear.

### Kitchen / Diner

19' 4" max x 10' 9" max ( 5.89m max x 3.28m max ) Partially tiled, fitted kitchen with a mix of wall and base units with work surface over, butler sink, integrated oven and hob with extractor over. Space for free standing appliances and double glazed windows to the front and rear. Double glazed door to the side.