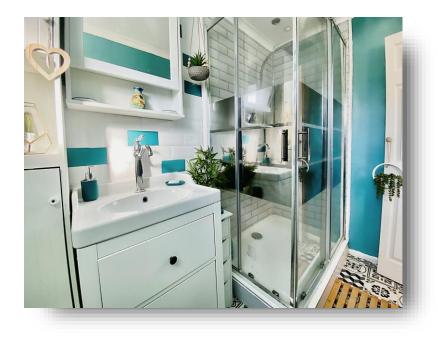

### **Shower Room**

Partially tiled with wash hand basin, WC and shower cubicle. Ceramic tiled flooring and spotlights. Double glazed 'frosted' window to the front.