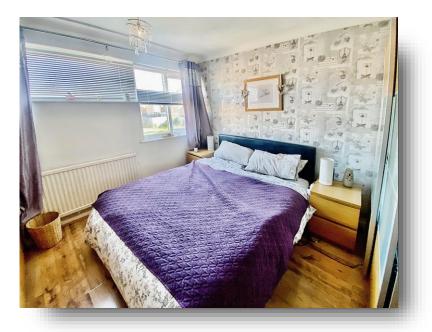

### **Bedroom One**

11' x 10' 6" ( 3.35m x 3.20m ) Laminate flooring, radiator and double glazed window to the rear.

**Bedroom Two** 10' 5" x 7' 9" ( 3.17m x 2.36m ) Radiator and double glazed window to the front.