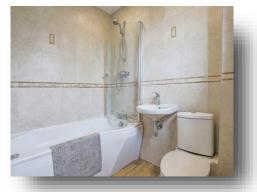

#### Landing

Bedroom One 8' 6" x 12' 9" ( 2.59m x 3.89m )

**Bedroom Two** 8' 5" x 10' 2" ( 2.57m x 3.10m )

**Bedroom Three** 8' 6" x 6' 6" ( 2.59m x 1.98m )

Bathroom

Outside