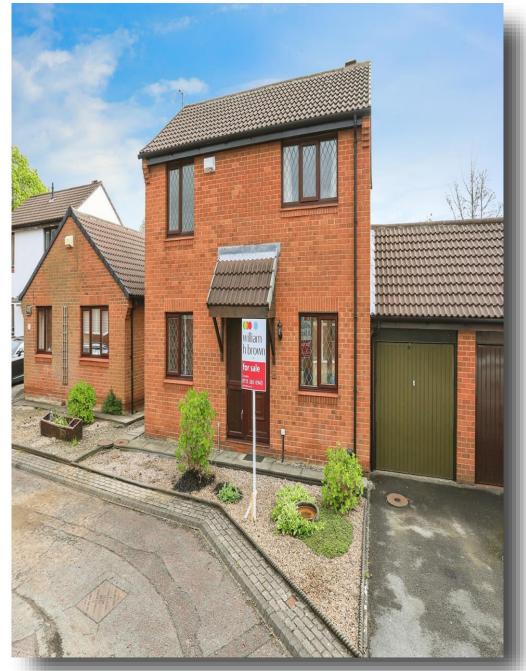

## High Bank Approach, Leeds

A three bedroom detached home in a great location, offering ready to move into accommodation - this is sure to appeal to a number of buyers. Offered with NO ONWARD CHAIN! Benefiting from a DRIVEWAY & GARAGE! Enclosed rear garden, Internal viewing is a must!

Offered with no onward chain is this spacious ready to move into three bedroom detached home which would suit a number a buyers. Accommodation has been well cared for and briefly comprises; Entrance hall, fitted kitchen/diner, spacious lounge and conservatory to the ground floor. Three good sized bedrooms and the house bathroom to the first floor. The property benefits from a driveway and garage providing ample off street parking and storage. The rear garden is of a good size, mainly laid to lawn and enclosed to make this a lovely private space.

# High Bank Approach, Leeds

- Three Bedroom Detached Home
- Offered with NO CHAIN
- Spacious Accommodation
- Driveway & Garage
- Enclosed Rear Garden

Tenure: Freehold EPC Rating: C