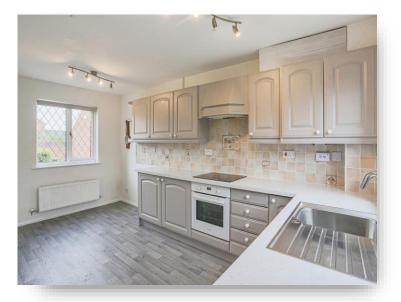

Offered with no onward chain is this spacious ready to move into three bedroom detached home which would suit a number a buyers. Accommodation has been well cared for and briefly comprises; Entrance hall, fitted kitchen/diner, spacious lounge and conservatory to the ground floor. Three good sized bedrooms and the house bathroom to the first floor. The property benefits from a driveway and garage providing ample off street parking and storage. The rear garden is of a good size, mainly laid to lawn and enclosed to make this a lovely private space.

#### **Entrance Hallway**

**Lounge** 11' 1" x 15' 6" ( 3.38m x 4.72m )

Conservatory

**Kitchen / Diner** 15' 5" x 8' 3" ( 4.70m x 2.51m )