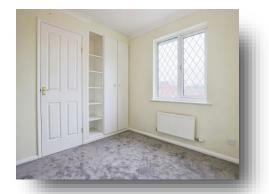

#### Landing

Bedroom One 8' 6" x 12' 9" ( 2.59m x 3.89m )

**Bedroom Two** 8' 5" x 10' 2" ( 2.57m x 3.10m )

**Bedroom Three** 8' 6" x 6' 6" ( 2.59m x 1.98m )

Bathroom

Outside