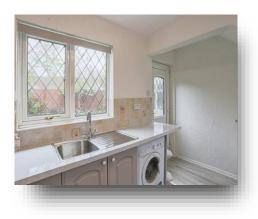

#### **Entrance Hallway**

**Lounge** 11' 1" x 15' 6" ( 3.38m x 4.72m )

Conservatory

**Kitchen / Diner** 15' 5" x 8' 3" ( 4.70m x 2.51m )