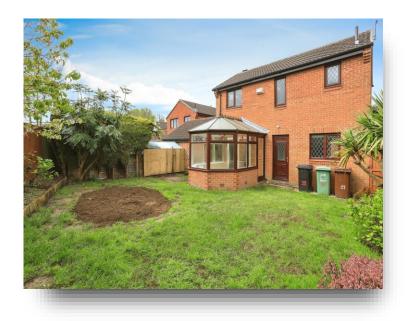

Offered with no onward chain is this spacious ready to move into three bedroom detached home which would suit a number a buyers. Accommodation has been well cared for and briefly comprises; Entrance hall, fitted kitchen/diner, spacious lounge and conservatory to the ground floor. Three good sized bedrooms and the house bathroom to the first floor. The property benefits from a driveway and garage providing ample off street parking and storage. The rear garden is of a good size, mainly laid to lawn and enclosed to make this a lovely private space.

# High Bank Approach, Leeds

- Three Bedroom Detached Home
- Offered with NO CHAIN
- Spacious Accommodation
- Driveway & Garage
- Enclosed Rear Garden

Tenure: Freehold EPC Rating: C