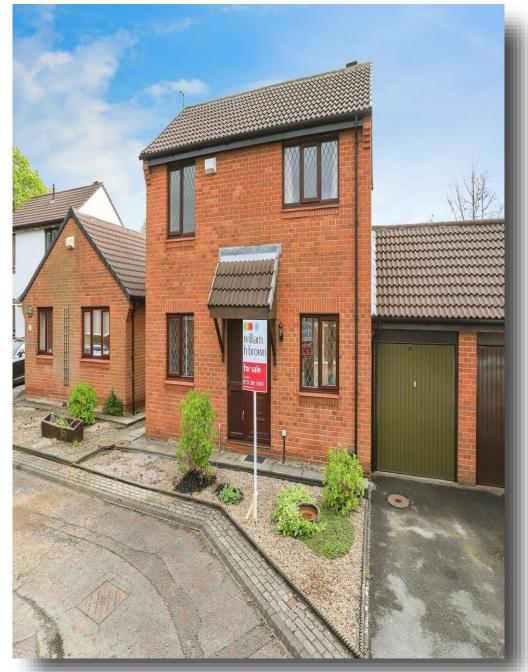

## High Bank Approach, Leeds

A three bedroom detached home in a great location, offering ready to move into accommodation - this is sure to appeal to a number of buyers. Offered with NO ONWARD CHAIN! Benefiting from a DRIVEWAY & GARAGE! Enclosed rear garden, Internal viewing is a must!

Offered with no onward chain is this spacious ready to move into three bedroom detached home which would suit a number a buyers. Accommodation has been well cared for and briefly comprises; Entrance hall, fitted kitchen/diner, spacious lounge and conservatory to the ground floor. Three good sized bedrooms and the house bathroom to the first floor. The property benefits from a driveway and garage providing ample off street parking and storage. The rear garden is of a good size, mainly laid to lawn and enclosed to make this a lovely private space.

# High Bank Approach, Leeds

- Three Bedroom Detached Home
- Offered with NO CHAIN
- Spacious Accommodation
- Driveway & Garage
- Enclosed Rear Garden

Tenure: Freehold EPC Rating: C