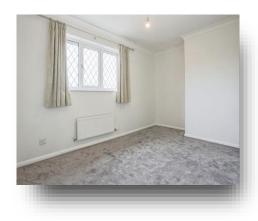

#### Landing

Bedroom One 8' 6" x 12' 9" ( 2.59m x 3.89m )

**Bedroom Two** 8' 5" x 10' 2" ( 2.57m x 3.10m )

**Bedroom Three** 8' 6" x 6' 6" ( 2.59m x 1.98m )

Bathroom

Outside