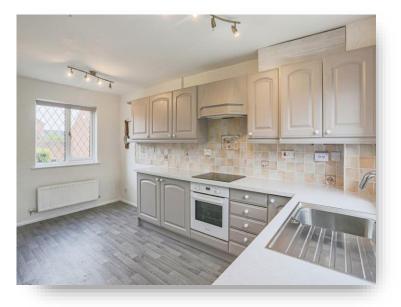

Offered with no onward chain is this spacious ready to move into three bedroom detached home which would suit a number a buyers. Accommodation has been well cared for and briefly comprises; Entrance hall, fitted kitchen/diner, spacious lounge and conservatory to the ground floor. Three good sized bedrooms and the house bathroom to the first floor. The property benefits from a driveway and garage providing ample off street parking and storage. The rear garden is of a good size, mainly laid to lawn and enclosed to make this a lovely private space.

#### **Entrance Hallway**

**Lounge** 11' 1" x 15' 6" ( 3.38m x 4.72m )

Conservatory

**Kitchen / Diner** 15' 5" x 8' 3" ( 4.70m x 2.51m )