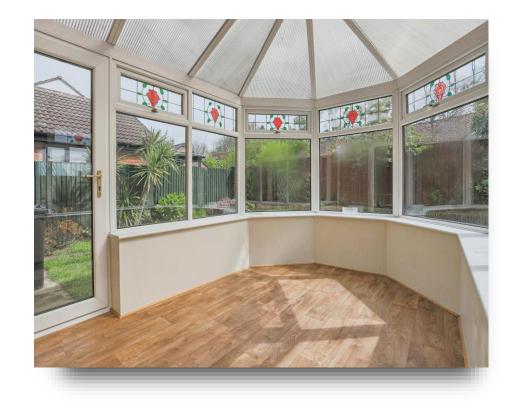

#### **Entrance Hallway**

**Lounge** 11' 1" x 15' 6" ( 3.38m x 4.72m )

Conservatory

**Kitchen / Diner** 15' 5" x 8' 3" ( 4.70m x 2.51m )