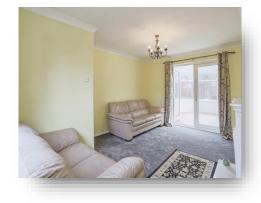

#### **Entrance Hallway**

**Lounge** 11' 1" x 15' 6" ( 3.38m x 4.72m )

Conservatory

**Kitchen / Diner** 15' 5" x 8' 3" ( 4.70m x 2.51m )