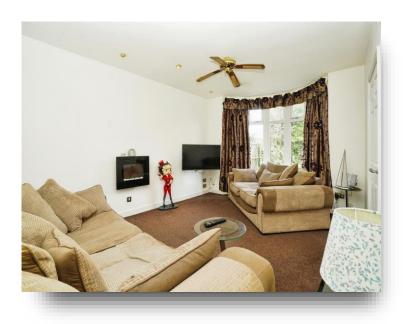

### **Sitting Room**

15' 1" x 11' 6" ( 4.60m x 3.51m )

### **Reception Room**

15' 1" x 11' 6" ( 4.60m x 3.51m )