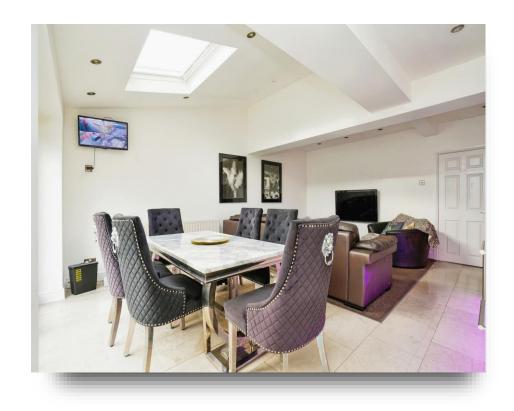

## Kitchen/Dining/Lounge

19' 8" x 22' 5" ( 5.99m x 6.83m )

### **Reception Room**

15' 1" x 11' 6" ( 4.60m x 3.51m )