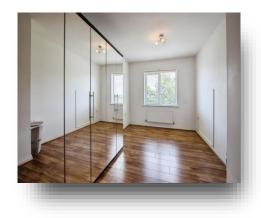

A private entrance hall has an intercom system; upon entering, you are welcomed into a central hallway, providing access to all rooms. The heart of the home is the spacious kitchen and lounge/dining room, featuring a kitchen area with plenty of space for both dining and relaxation. Large window floods the space with natural light, creating a bright and airy atmosphere. The apartment boasts two well-proportioned bedrooms, each offering comfort and flexibility-perfect for a main bedroom, guest room, or home office. The modern bathroom is conveniently located with a practical layout, modern finishes, and a fantastic location, this apartment is ideal for first-time buyers, down sizers, or investors looking for a stylish and low-maintenance home Kitchen

8' 6" MAX x 10' 10" MAX ( 2.59m MAX x 3.30m MAX )

Lounge/Dining Room 14' 6" MAX x 13' 4" MAX ( 4.42m MAX x 4.06m MAX )

**Bedroom One** 8' 7" MAX x 14' 11" MAX ( 2.62m MAX x 4.55m MAX )

**Bedroom Two** 8' MAX x 10' MAX ( 2.44m MAX x 3.05m MAX )