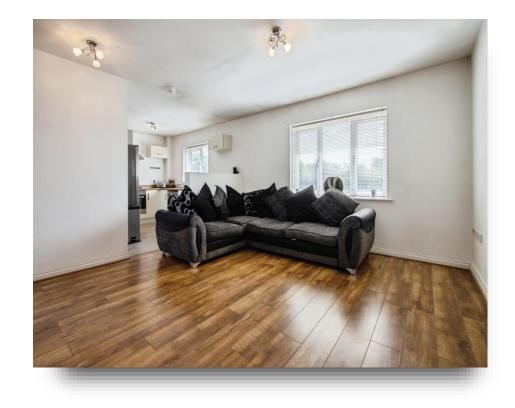

A private entrance hall has an intercom system; upon entering, you are welcomed into a central hallway, providing access to all rooms. The heart of the home is the spacious kitchen and lounge/dining room, featuring a kitchen area with plenty of space for both dining and relaxation. Large window floods the space with natural light, creating a bright and airy atmosphere. The apartment boasts two well-proportioned bedrooms, each offering comfort and flexibility-perfect for a main bedroom, guest room, or home office. The modern bathroom is conveniently located with a practical layout, modern finishes, and a fantastic location, this apartment is ideal for first-time buyers, down sizers, or investors looking for a stylish and low-maintenance home Kitchen

8' 6" MAX x 10' 10" MAX ( 2.59m MAX x 3.30m MAX )

Lounge/Dining Room 14' 6" MAX x 13' 4" MAX ( 4.42m MAX x 4.06m MAX )

**Bedroom One** 8' 7" MAX x 14' 11" MAX ( 2.62m MAX x 4.55m MAX )

**Bedroom Two** 8' MAX x 10' MAX ( 2.44m MAX x 3.05m MAX )