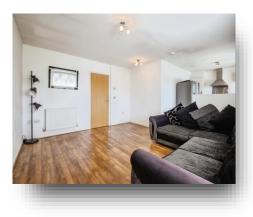

A private entrance hall has an intercom system; upon entering, you are welcomed into a central hallway, providing access to all rooms. The heart of the home is the spacious kitchen and lounge/dining room, featuring a kitchen area with plenty of space for both dining and relaxation. Large window floods the space with natural light, creating a bright and airy atmosphere. The apartment boasts two well-proportioned bedrooms, each offering comfort and flexibility-perfect for a main bedroom, guest room, or home office. The modern bathroom is conveniently located with a practical layout, modern finishes, and a fantastic location, this apartment is ideal for first-time buyers, down sizers, or investors looking for a stylish and low-maintenance home Kitchen

8' 6" MAX x 10' 10" MAX ( 2.59m MAX x 3.30m MAX )

Lounge/Dining Room 14' 6" MAX x 13' 4" MAX ( 4.42m MAX x 4.06m MAX )

**Bedroom One** 8' 7" MAX x 14' 11" MAX ( 2.62m MAX x 4.55m MAX )

**Bedroom Two** 8' MAX x 10' MAX ( 2.44m MAX x 3.05m MAX )