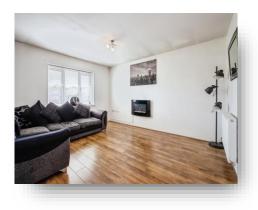

A private entrance hall has an intercom system; upon entering, you are welcomed into a central hallway, providing access to all rooms. The heart of the home is the spacious kitchen and lounge/dining room, featuring a kitchen area with plenty of space for both dining and relaxation. Large window floods the space with natural light, creating a bright and airy atmosphere. The apartment boasts two well-proportioned bedrooms, each offering comfort and flexibility-perfect for a main bedroom, guest room, or home office. The modern bathroom is conveniently located with a practical layout, modern finishes, and a fantastic location, this apartment is ideal for first-time buyers, down sizers, or investors looking for a stylish and low-maintenance home Kitchen

8' 6" MAX x 10' 10" MAX ( 2.59m MAX x 3.30m MAX )

Lounge/Dining Room 14' 6" MAX x 13' 4" MAX ( 4.42m MAX x 4.06m MAX )

**Bedroom One** 8' 7" MAX x 14' 11" MAX ( 2.62m MAX x 4.55m MAX )

**Bedroom Two** 8' MAX x 10' MAX ( 2.44m MAX x 3.05m MAX )