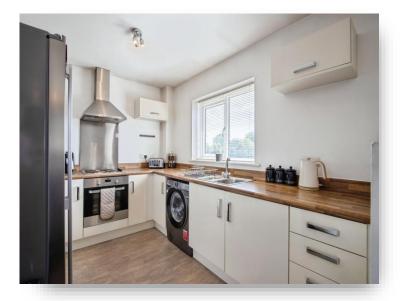

A private entrance hall has an intercom system; upon entering, you are welcomed into a central hallway, providing access to all rooms. The heart of the home is the spacious kitchen and lounge/dining room, featuring a kitchen area with plenty of space for both dining and relaxation. Large window floods the space with natural light, creating a bright and airy atmosphere. The apartment boasts two well-proportioned bedrooms, each offering comfort and flexibility-perfect for a main bedroom, guest room, or home office. The modern bathroom is conveniently located with a practical layout, modern finishes, and a fantastic location, this apartment is ideal for first-time buyers, down sizers, or investors looking for a stylish and low-maintenance home Kitchen

8' 6" MAX x 10' 10" MAX ( 2.59m MAX x 3.30m MAX )

Lounge/Dining Room 14' 6" MAX x 13' 4" MAX ( 4.42m MAX x 4.06m MAX )

**Bedroom One** 8' 7" MAX x 14' 11" MAX ( 2.62m MAX x 4.55m MAX )

**Bedroom Two** 8' MAX x 10' MAX ( 2.44m MAX x 3.05m MAX )