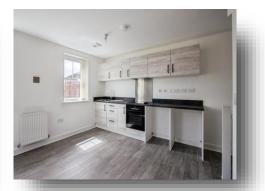

ith an en-suite bathroom. Externally, the property benefits from off-street parking and a lawned garden to the front, offering both practicality and curb appeal.

## **Ground Floor**

## **Entrance Hall**

#### **Bedroom Two**

15' 2" MAX x 10' 3" MAX ( 4.62m MAX x 3.12m MAX )

## **Shower Room**

#### **First Floor**

## Kitchen / Lounge / Dining

15' 5" MAX x 15' 3" MAX ( 4.70m MAX x 4.65m MAX )

### **Second Floor**

## **Bedroom One; En-Suite**

15' 3" MAX x 15' 3" MAX ( 4.65m MAX x 4.65m MAX )











## welcome to

# **Bolton Court, Leeds**

- SEMI-DETACHED TOWN HOUSE
- TWO DOUBLE BEDROOMS
- SHOWER ROOM AND MASTER BEDROOM EN-SUITE
- OPEN PLAN KITCHEN/LOUNGE/DINING ROOM
- OFF-STREET PARKING; DRIVEWAY/PARKING SPACE

Tenure: Freehold EPC Rating: B

Council Tax Band: B

# £165,000









Please note the marker reflects the postcode not the actual property

## view this property online williamhbrown.co.uk/Property/CGT110855



Property Ref: CGT110855 - 0002 1. MONEY LAUNDERING REGULATIONS Intending purchasers will be asked to produce identification documentation at a later stage and we would ask for your co-operation in order that there is no delay in agreeing the sale. 2. These particulars do not constitute part or all of an offer or contract. 3. The measurements indicated are supplied for guidance only and as such must be considered incorrect. Potential buyers are advised to recheck measurements before committing to any expense. 4. We have not tested any apparatus, equipment, fixtures or services and it is in the buyers interest to check the working condition of any