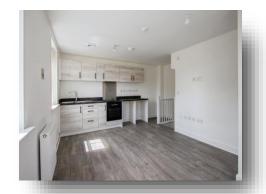

with an en-suite bathroom. Externally, the property benefits from off-street parking and a lawned garden to the front, offering both practicality and curb appeal.

## **Ground Floor**

## **Entrance Hall**

#### **Bedroom Two**

15' 2" MAX x 10' 3" MAX ( 4.62m MAX x 3.12m MAX )

## **Shower Room**

#### **First Floor**

## Kitchen / Lounge / Dining

15' 5" MAX x 15' 3" MAX ( 4.70m MAX x 4.65m MAX )

### **Second Floor**

## **Bedroom One; En-Suite**

15' 3" MAX x 15' 3" MAX ( 4.65m MAX x 4.65m MAX )











## welcome to

# **Bolton Court, Leeds**

- SEMI-DETACHED TOWN HOUSE
- TWO DOUBLE BEDROOMS
- SHOWER ROOM AND MASTER BEDROOM EN-SUITE
- OPEN PLAN KITCHEN/LOUNGE/DINING ROOM
- OFF-STREET PARKING; DRIVEWAY/PARKING SPACE

Tenure: Freehold EPC Rating: B

Council Tax Band: B

# £165,000









Please note the marker reflects the postcode not the actual property

## view this property online williamhbrown.co.uk/Property/CGT110855



Property Ref: CGT110855 - 0002 1. MONEY LAUNDERING REGULATIONS Intending purchasers will be asked to produce identification documentation at a later stage and we would ask for your co-operation in order that there is no delay in agreeing the sale. 2. These particulars do not constitute part or all of an offer or contract. 3. The measurements indicated are supplied for guidance only and as such must be considered incorrect. Potential buyers are advised to recheck measurements before committing to any expense. 4. We have not tested any apparatus, equipment, fixtures or services and it is in the buyers interest to check the working condition of a