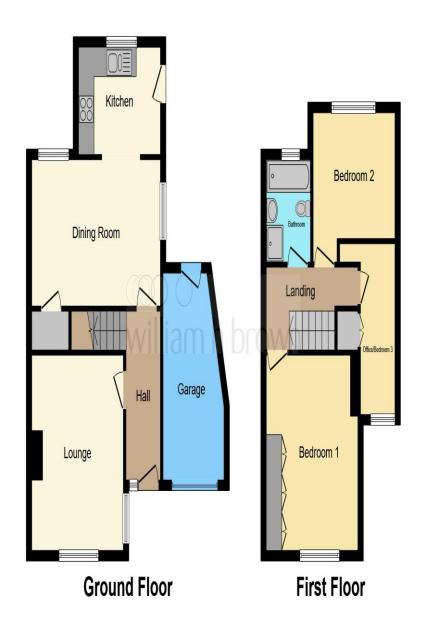

### **Ground Floor**

Lounae

heated towel rail.

11' 6" MAX x 12' 9" MAX ( 3.51m MAX x 3.89m MAX ) Lounge with integrated gas fire, window to the front and side.

### **Dining Room**

16' 3" MAX x 9' 8" MAX ( 4.95m MAX x 2.95m MAX ) Dining room with through access into the kitchen, window to the rear and side.

#### Kitchen

10' 4" MAX x 7' 2" MAX ( 3.15m MAX x 2.18m MAX ) Kitchen with fully fitted wall and base units, integrated appliances, window to the rear, door to the side giving access to the rear garden.

#### First Floor Bedroom One

11' 4" MAX x 13' 1" MAX ( 3.45m MAX x 3.99m MAX ) Laminate flooring throughout, window to the front, central heating radiator.

### **Bedroom Two**

12' 7" MAX x 10' 3" MAX ( 3.84m MAX x 3.12m MAX ) Carpeted throughout, window to the rear, central heating radiator.

#### **Bedroom Three**

7' 5" MAX x 11' 4" MAX ( 2.26m MAX x 3.45m MAX ) Smallest bedroom of the three; perfect for a childrens bedroom/ home office etc. Laminate flooring throughout, window to the front and central heating radiator.

#### Bathroom

Bathroom incorporating; bath tub, walk-in shower, washing hand basin within integrated storage unit, W/C, tiled walls throughout, window to the rear,

This floor plan is for illustrative purposes only. It is not drawn to scale. Any measurements, floor areas (including any total floor area), openings and orientation are approximate. No details are guaranteed, they cannot be relied upon for any purpose and they do not form part of any agreement. No liability is taken for any error, omission or misstatement. A party must rely upon its own inspection(s). Powered by www.focalagent.com