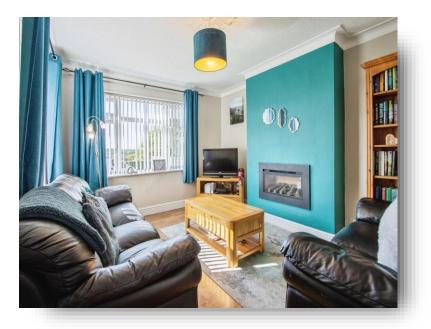

### **Ground Floor**

Lounae

heated towel rail.

11' 6" MAX x 12' 9" MAX ( 3.51m MAX x 3.89m MAX ) Lounge with integrated gas fire, window to the front and side.