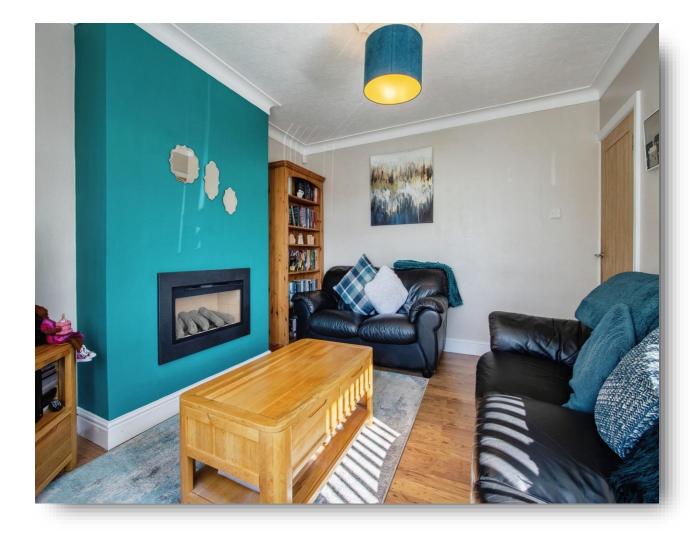

### **Ground Floor**

Lounae

heated towel rail.

11' 6" MAX x 12' 9" MAX ( 3.51m MAX x 3.89m MAX ) Lounge with integrated gas fire, window to the front and side.