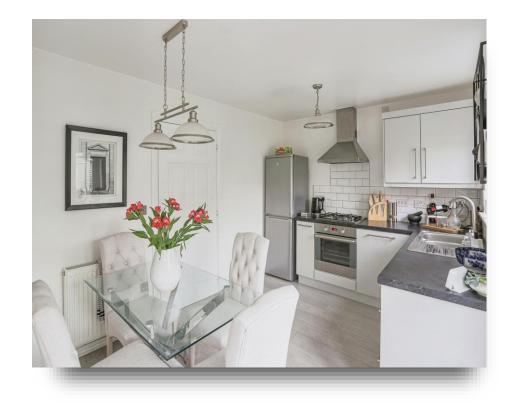

Kitchen 9' 2" MAX x 11' 9" MAX ( 2.79m MAX x 3.58m MAX )

#### Guest W/C

**Bedroom One** 20' MAX x 8' 5" MAX ( 6.10m MAX x 2.57m MAX )

**Bedroom Two** 10' MAX x 11' 9" MAX ( 3.05m MAX x 3.58m MAX )

Bedroom Three 11' 9" MAX x 9' 4" MAX ( 3.58m MAX x 2.84m MAX )

Bathroom