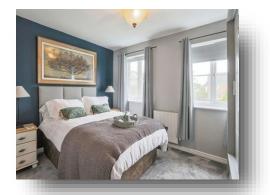

#### Guest W/C

**Bedroom One** 20' MAX x 8' 5" MAX ( 6.10m MAX x 2.57m MAX )

**Bedroom Two** 10' MAX x 11' 9" MAX ( 3.05m MAX x 3.58m MAX )

Bedroom Three 11' 9" MAX x 9' 4" MAX ( 3.58m MAX x 2.84m MAX )

Bathroom