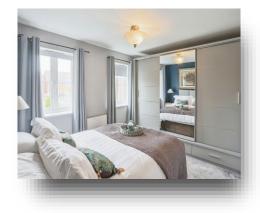

#### Guest W/C

**Bedroom One** 20' MAX x 8' 5" MAX ( 6.10m MAX x 2.57m MAX )

**Bedroom Two** 10' MAX x 11' 9" MAX ( 3.05m MAX x 3.58m MAX )

Bedroom Three 11' 9" MAX x 9' 4" MAX ( 3.58m MAX x 2.84m MAX )

Bathroom