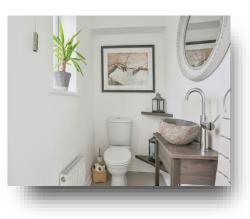

#### Guest W/C

**Bedroom One** 20' MAX x 8' 5" MAX ( 6.10m MAX x 2.57m MAX )

**Bedroom Two** 10' MAX x 11' 9" MAX ( 3.05m MAX x 3.58m MAX )

Bedroom Three 11' 9" MAX x 9' 4" MAX ( 3.58m MAX x 2.84m MAX )

Bathroom