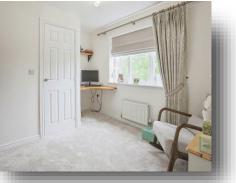

#### Guest W/C

**Bedroom One** 20' MAX x 8' 5" MAX ( 6.10m MAX x 2.57m MAX )

**Bedroom Two** 10' MAX x 11' 9" MAX ( 3.05m MAX x 3.58m MAX )

Bedroom Three 11' 9" MAX x 9' 4" MAX ( 3.58m MAX x 2.84m MAX )

Bathroom