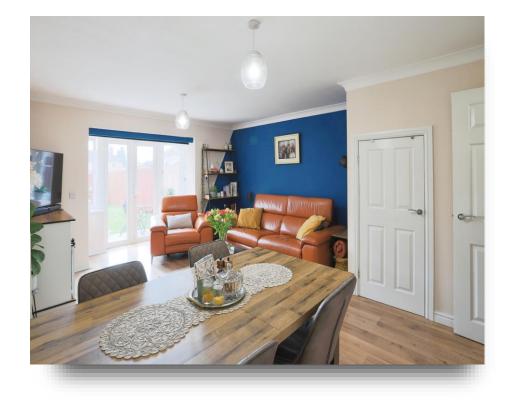

### **Lounge/Dining Room**

20' 3" MAX x 13' 5" MAX ( 6.17m MAX x 4.09m MAX )

This property comprises in brief; entrance hall giving access to the open plan lounge and diner, kitchen, guest W/C and staircase rising to the first floor. To the first floor there is a landing leading to two bedrooms, family bathroom and staircase rising to the second floor. To the second floor there is the master bedroom benefiting from a private en-suite.