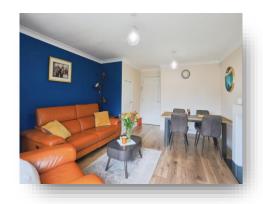

### **Lounge/Dining Room**

20' 3" MAX x 13' 5" MAX ( 6.17m MAX x 4.09m MAX )

This property comprises in brief; entrance hall giving access to the open plan lounge and diner, kitchen, guest W/C and staircase rising to the first floor. To the first floor there is a landing leading to two bedrooms, family bathroom and staircase rising to the second floor. To the second floor there is the master bedroom benefiting from a private en-suite.