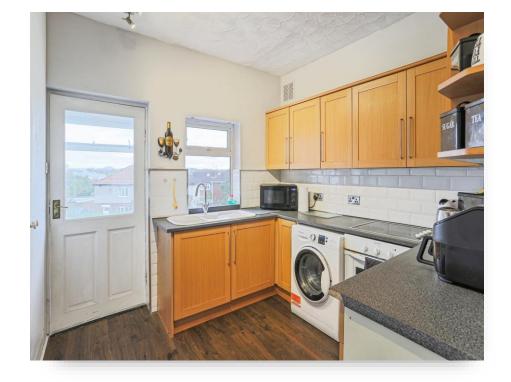

#### Lounge 13' 3" MAX x 12' 2" MAX ( 4.04m MAX x 3.71m MAX )

**Kitchen** 8' 9" MAX x 9' 2" MAX ( 2.67m MAX x 2.79m MAX )