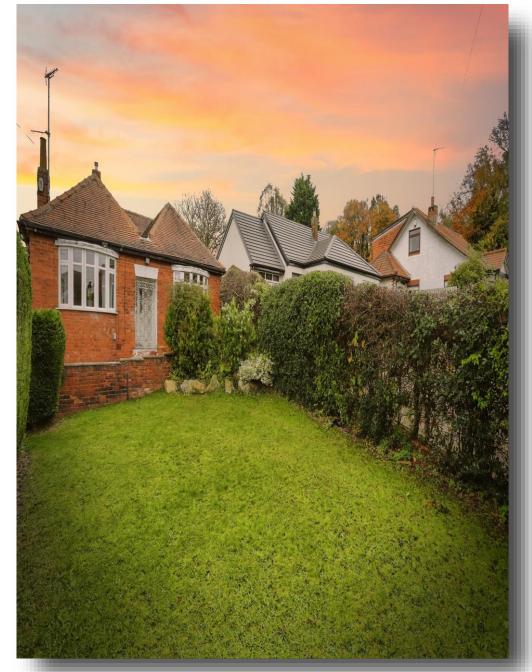

This property comprises in brief on the ground floor; welcoming entrance hall giving access to the lounge, kitchen, utility room with staircase rising to the first floor attic room, bedroom one, bedroom two and the family bathroom. To the first floor there is the attic room which provides a versatile space. Externally, this property benefits from gardens to the front and rear. Additionally, there is a driveway and double garage providing off-street parking. Access to the cellar via the external door to the side of the property.