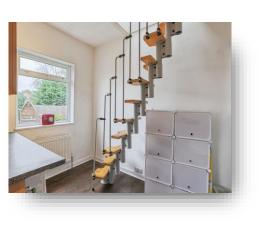

## Utility Room

Bedroom One 12' 2" MAX x 9' MAX ( 3.71m MAX x 2.74m MAX )

**Bedroom Two** 12' 2" MAX x 9' 5" MAX ( 3.71m MAX x 2.87m MAX )

Bathroom

**First Floor** 

**Attic Room** 