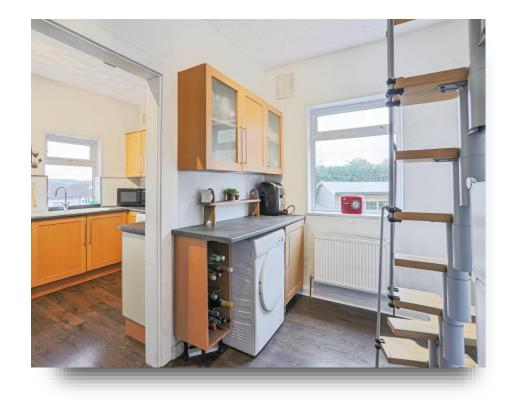

## Utility Room

Bedroom One 12' 2" MAX x 9' MAX ( 3.71m MAX x 2.74m MAX )

**Bedroom Two** 12' 2" MAX x 9' 5" MAX ( 3.71m MAX x 2.87m MAX )

Bathroom

**First Floor** 

**Attic Room** 