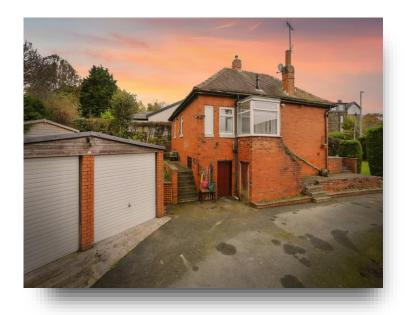

This property comprises in brief on the ground floor; welcoming entrance hall giving access to the lounge, kitchen, utility room with staircase rising to the first floor attic room, bedroom one, bedroom two and the family bathroom. To the first floor there is the attic room which provides a versatile space. Externally, this property benefits from gardens to the front and rear. Additionally, there is a driveway and double garage providing off-street parking. Access to the cellar via the external door to the side of the property.