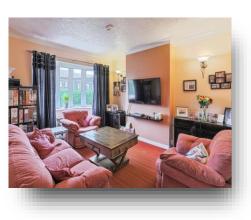

#### Lounge 13' 3" MAX x 12' 2" MAX ( 4.04m MAX x 3.71m MAX )

**Kitchen** 8' 9" MAX x 9' 2" MAX ( 2.67m MAX x 2.79m MAX )