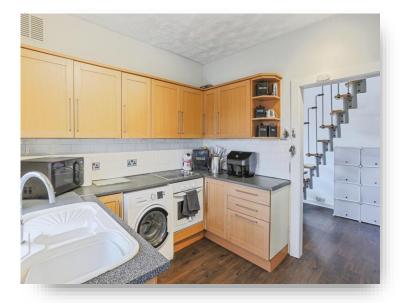

#### Lounge 13' 3" MAX x 12' 2" MAX ( 4.04m MAX x 3.71m MAX )

**Kitchen** 8' 9" MAX x 9' 2" MAX ( 2.67m MAX x 2.79m MAX )