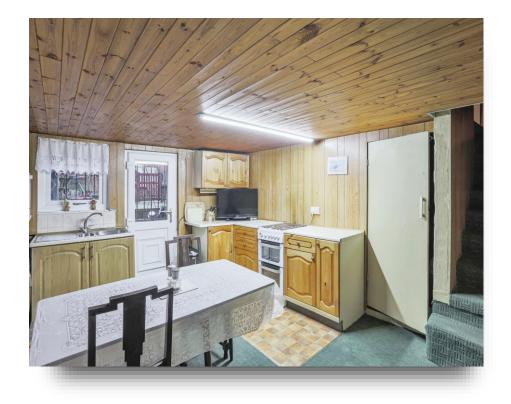

This property comprises in brief: lower ground floor being the kitchen/diner with store room and staircase leading to the ground floor. Ground floor lounge, diner and staircase rising to the first floor. To the first floor there is bedroom one, bathroom and staircase rising to the second floor. To the second floor there is bedroom two. Externally, to the front of this property benefits from a yard which is mainly paved.

#### **Lower Ground Floor**

Kitchen/Diner 12' 4" MAX x 13' 8" MAX ( 3.76m MAX x 4.17m MAX )

#### Store Room