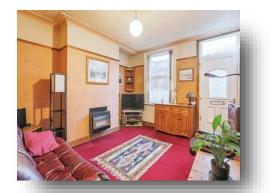

This property comprises in brief: lower ground floor being the kitchen/diner with store room and staircase leading to the ground floor. Ground floor lounge, diner and staircase rising to the first floor. To the first floor there is bedroom one, bathroom and staircase rising to the second floor. To the second floor there is bedroom two. Externally, to the front of this property benefits from a yard which is mainly paved.

#### **Ground Floor**

Lounge 13' 9" MAX x 12' 4" MAX ( 4.19m MAX x 3.76m MAX )

Dining Room 10' 6" MAX x 5' 5" MAX ( 3.20m MAX x 1.65m MAX )