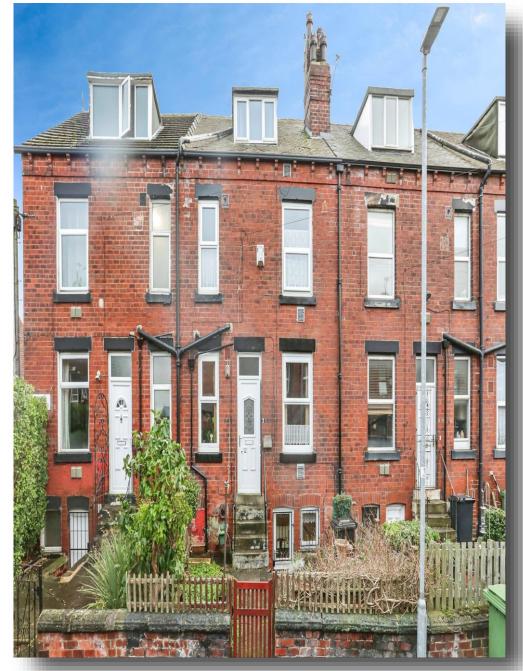

# Vinery Street, Leeds

William H Brown is proud to present to the market this TWO bedroom MID-TERRACE house for sale now. This property has FOUR floors and benefits from a YARD to the FRONT. Viewings are highly recommended to appreciate this potential this property has, call us now on 0113 260 0945.

This property comprises in brief: lower ground floor being the kitchen/diner with store room and staircase leading to the ground floor. Ground floor lounge, diner and staircase rising to the first floor. To the first floor there is bedroom one, bathroom and staircase rising to the second floor. To the second floor there is bedroom two. Externally, to the front of this property benefits from a yard which is mainly paved.

# Vinery Street, Leeds

- MID-TERRACE HOUSE
- TWO BEDROOMS
- FOUR FLOORS
- LOUNGE AND DINING ROOM
- YARD TO THE FRONT

Tenure: Freehold EPC Rating: E