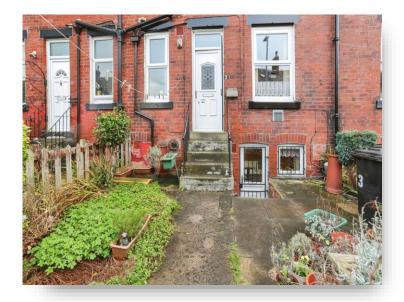

This property comprises in brief: lower ground floor being the kitchen/diner with store room and staircase leading to the ground floor. Ground floor lounge, diner and staircase rising to the first floor. To the first floor there is bedroom one, bathroom and staircase rising to the second floor. To the second floor there is bedroom two. Externally, to the front of this property benefits from a yard which is mainly paved.