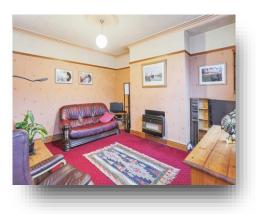

This property comprises in brief: lower ground floor being the kitchen/diner with store room and staircase leading to the ground floor. Ground floor lounge, diner and staircase rising to the first floor. To the first floor there is bedroom one, bathroom and staircase rising to the second floor. To the second floor there is bedroom two. Externally, to the front of this property benefits from a yard which is mainly paved.

#### **Ground Floor**

Lounge 13' 9" MAX x 12' 4" MAX ( 4.19m MAX x 3.76m MAX )

Dining Room 10' 6" MAX x 5' 5" MAX ( 3.20m MAX x 1.65m MAX )