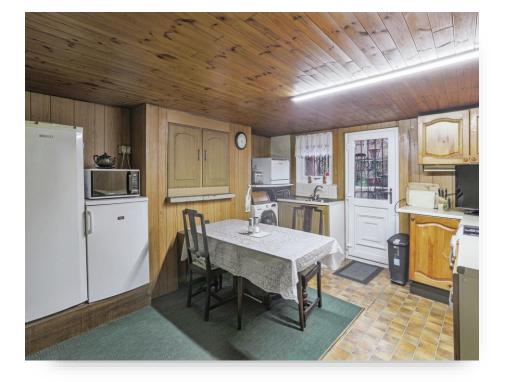

#### **Lower Ground Floor**

Kitchen/Diner 12' 4" MAX x 13' 8" MAX ( 3.76m MAX x 4.17m MAX )