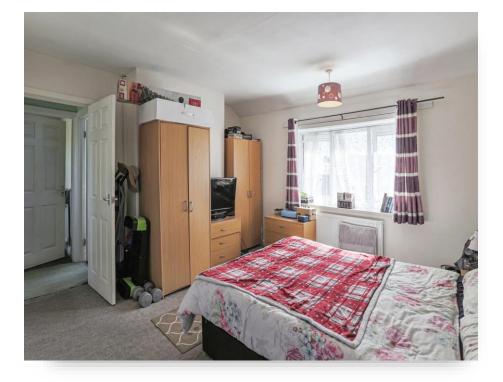

**Kitchen** 9' x 14' 7" ( 2.74m x 4.45m )

**Bedroom One** 13' 3" x 15' (4.04m x 4.57m)

**Bedroom Two** 9' 1" x 8' 8" ( 2.77m x 2.64m )