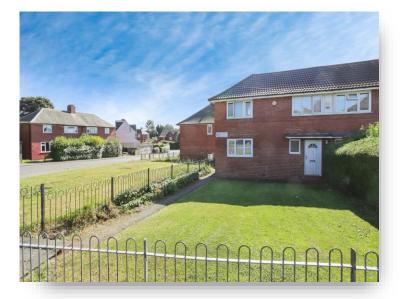

This property comprises on the ground floor; lounge, kitchen and staircase rising to the first floor. To the first floor there is a landing leading to the two bedrooms and the bathroom. Externally, to the front and rear there is low maintenance lawn gardens; perfect for summertime entertaining.

Situated in Leeds East LS14 enjoys a range of local amenities with convenient transport links at the A58 Wetherby Road, A64 York Road, Leeds Outer Ring Road and the A1/M1 link road. Neighbouring Crossgates and Oakwood offer additional amenities. **Lounge** 13' 2" x 11' 6" ( 4.01m x 3.51m )