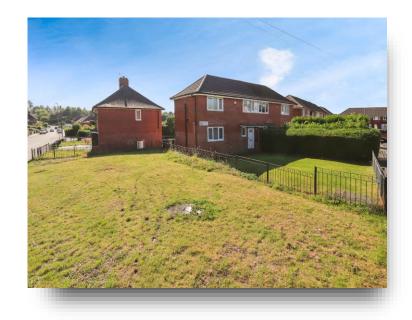

This property comprises on the ground floor; lounge, kitchen and staircase rising to the first floor. To the first floor there is a landing leading to the two bedrooms and the bathroom. Externally, to the front and rear there is low maintenance lawn gardens; perfect for summertime entertaining.

Situated in Leeds East LS14 enjoys a range of local amenities with convenient transport links at the A58 Wetherby Road, A64 York Road, Leeds Outer Ring Road and the A1/M1 link road. Neighbouring Crossgates and Oakwood offer additional amenities. **Lounge** 13' 2" x 11' 6" ( 4.01m x 3.51m )