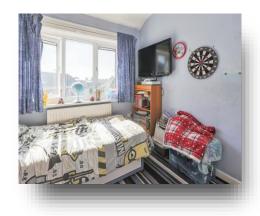

**Kitchen** 9' x 14' 7" ( 2.74m x 4.45m )

**Bedroom One** 13' 3" x 15' (4.04m x 4.57m)

**Bedroom Two** 9' 1" x 8' 8" ( 2.77m x 2.64m )